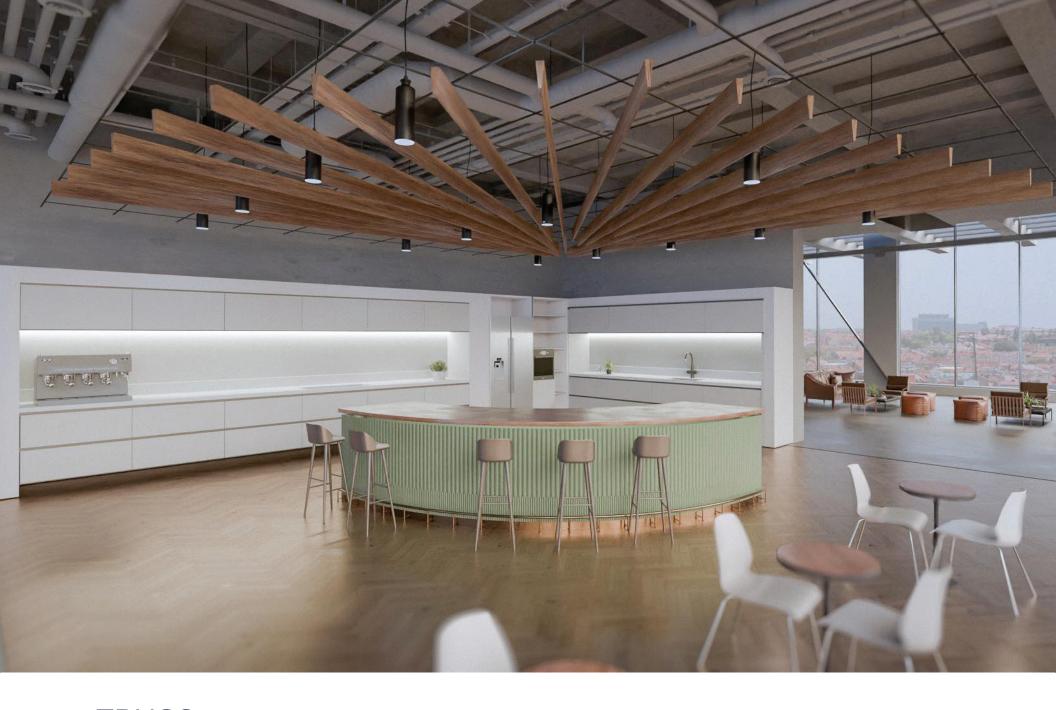

# **HOW TO SPECIFY**

Truss is a sleek felt ceiling baffle system with two height options. Featuring a tapered vertical design, it combines functional acoustic performance with modern aesthetic appeal, making it ideal for any space that calls for minimal design.

Tell us about your space, the design, and dimensions.

02 BAFFLE HEIGHT

What size baffle does your project call for? Specify Truss at 5" or 7" tall.

Standard. Woodgrains. Customs. What's your color? (See page 6)