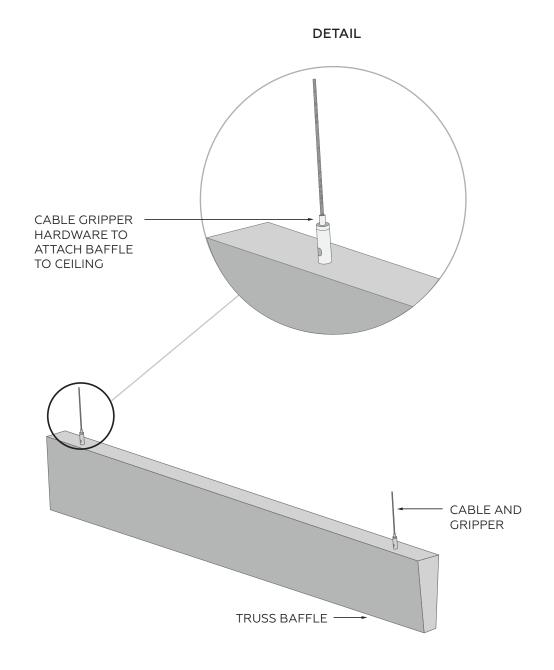

### DRYWALL CEILING MOUNTING

Truss mounted on a drywall ceiling is to be installed with zero lift clips.