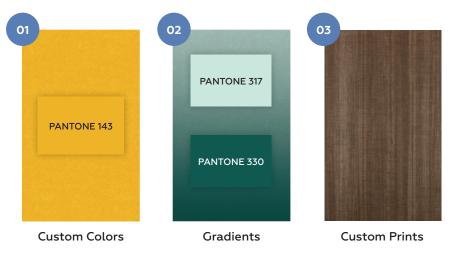

# SHADES by ${\mathbb H}{\mathrm{MPS}}^{^{\circ}}$

Your design world revolves around color, so don't be limited by standard colors and outdated palettes. SHADES offers Pantone options, full-color prints, and unique gradients. Flat or Heathered? Your choice.

\*Some limitations apply. Consult your MPS acoustics expert to discuss your project.