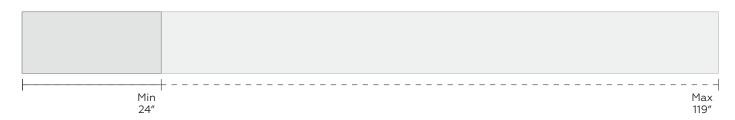

### **CUSTOM BAFFLE DIMENSIONS**

Variable Length 24" - 119"L

Standard 5"H or 7"H x 2  $\frac{1}{4}$  or 2  $\frac{1}{8}$ W (top)

tapers to ¾W (bottom)

- Mounting hardware is modular and designed to mount anywhere on the baffle.
- Compatible with 9/16" (twist clips) and 15/16"
   t-grids (provided by others).
- Up to 36" between mounting locations is recommended.