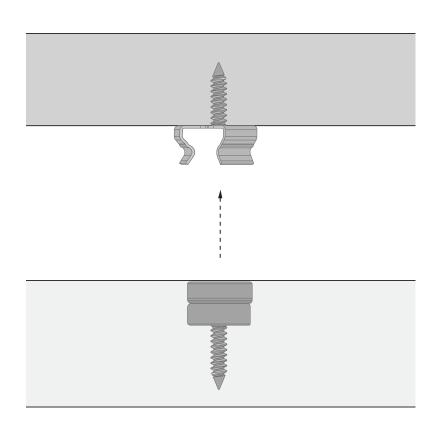

### DRYWALL CEILING MOUNTING

Truss mounted on a drywall ceiling is to be installed with zero lift clips.

### **ZERO-LIFT CLIPS**