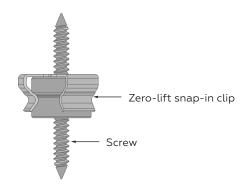

### DRYWALL CEILING MOUNTING

Truss mounted on a drywall ceiling is to be installed with zero lift clips.

### **ZERO-LIFT CLIPS**