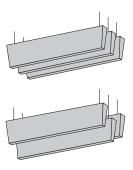

# **HOW TO SPECIFY**

Truss is a sleek felt ceiling baffle system with two height options. Featuring a tapered vertical design, it combines functional acoustic performance with modern aesthetic appeal, making it ideal for any space that calls for minimal design.

Tell us about your space, the design, and dimensions.

02 BAFFLE HEIGHT

What size baffle does your project call for? Specify Truss at 5" or 7" tall.

Standard. Woodgrains. Customs. What's your color? (See page 6)