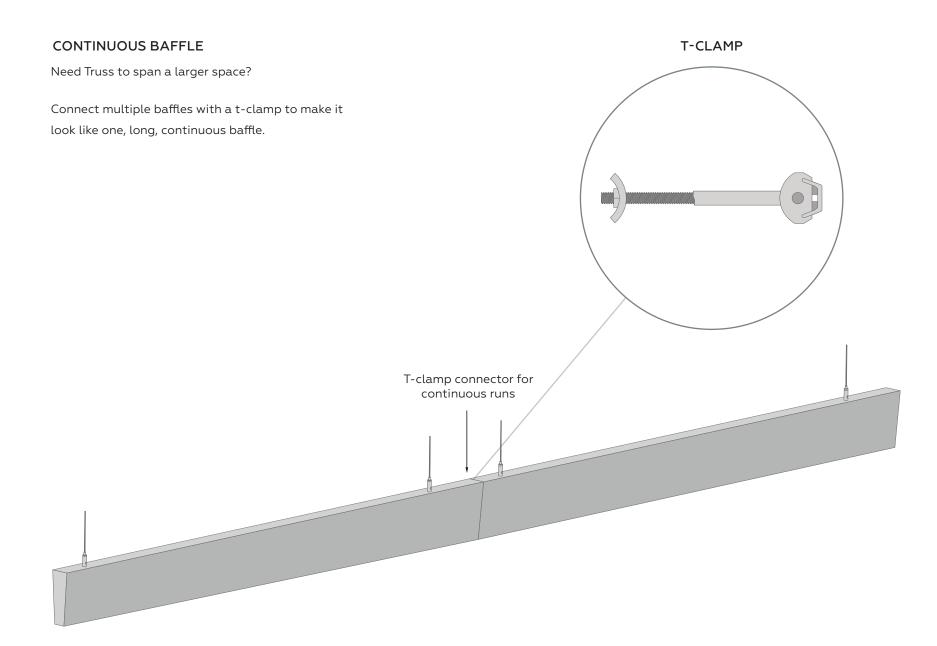

### **CUSTOM BAFFLE DIMENSIONS**

Variable Length 24" - 119"L

Standard 5"H or 7"H x 2  $\frac{1}{4}$  or 2  $\frac{1}{8}$ W (top)

tapers to ¾W (bottom)

- Mounting hardware is modular and designed to mount anywhere on the baffle.
- Compatible with 9/16" (twist clips) and 15/16"
   t-grids (provided by others).
- Up to 36" between mounting locations is recommended.