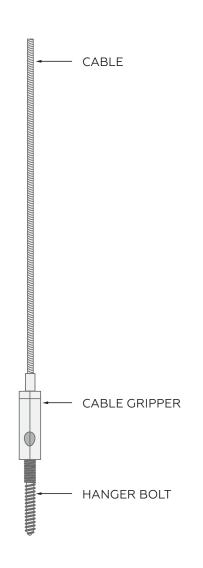

### DRYWALL CEILING MOUNTING

Truss mounted on a drywall ceiling is to be installed with zero lift clips.