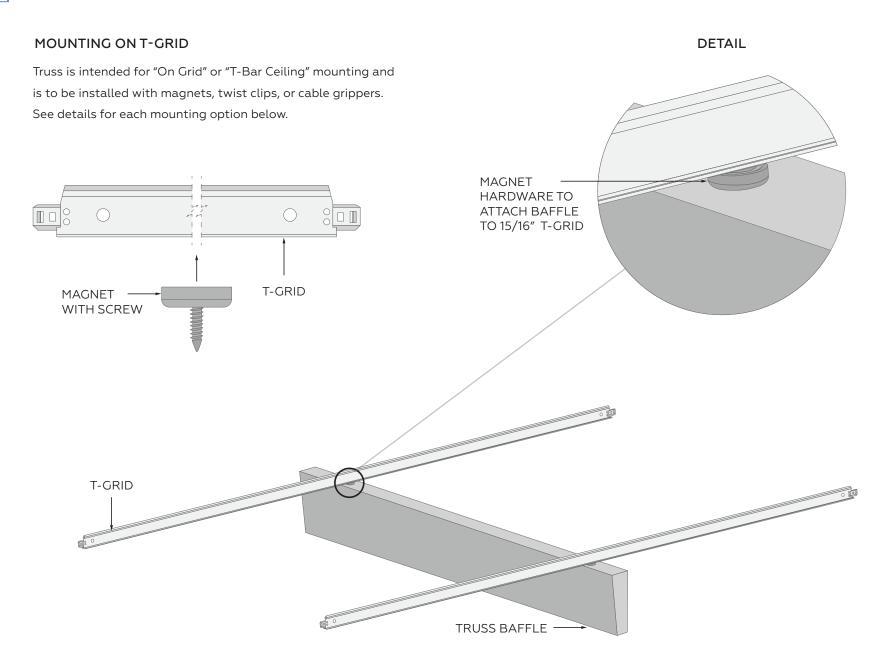

### **CUSTOM BAFFLE DIMENSIONS**

Variable Length 24" - 119"L

Standard 5"H or 7"H x 2  $\frac{1}{4}$  or 2  $\frac{1}{8}$ W (top)

tapers to ¾W (bottom)

- Mounting hardware is modular and designed to mount anywhere on the baffle.
- Compatible with 9/16" (twist clips) and 15/16"
   t-grids (provided by others).
- Up to 36" between mounting locations is recommended.