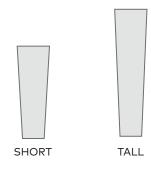

Tell us about your space, the design, and dimensions.

02 BAFFLE HEIGHT

What size baffle does your project call for? Specify Truss at 5" or 7" tall.

Standard. Woodgrains. Customs. What's your color? (See page 6)

### **CUSTOM BAFFLE DIMENSIONS**

Variable Length 24" - 119"L

Standard 5"H or 7"H x 2  $\frac{1}{4}$  or 2  $\frac{1}{8}$ W (top)

tapers to ¾W (bottom)

- Mounting hardware is modular and designed to mount anywhere on the baffle.
- Compatible with 9/16" (twist clips) and 15/16"
   t-grids (provided by others).
- Up to 36" between mounting locations is recommended.