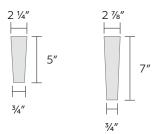

### **CUSTOM BAFFLE DIMENSIONS**

Variable Length 24" - 119"L

Standard 5"H or 7"H x 2  $\frac{1}{4}$  or 2  $\frac{1}{8}$ W (top)

tapers to ¾W (bottom)

- Mounting hardware is modular and designed to mount anywhere on the baffle.
- Compatible with 9/16" (twist clips) and 15/16"
   t-grids (provided by others).
- Up to 36" between mounting locations is recommended.

### **PROFILE**

### **ELEVATION**

<sup>\*</sup>Custom heights and widths available