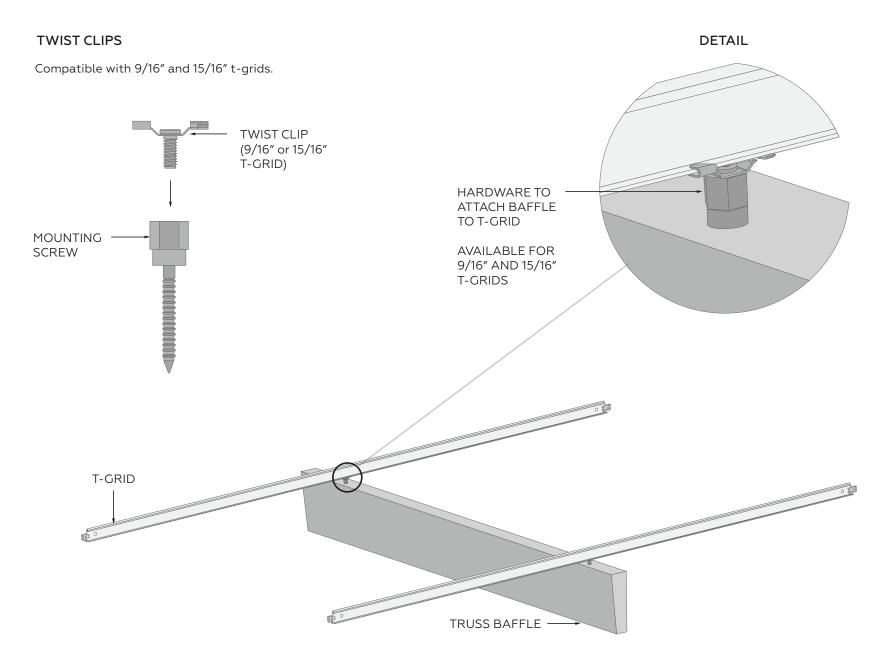

### **CUSTOM BAFFLE DIMENSIONS**

Variable Length 24" - 119"L

Standard 5"H or 7"H x 2  $\frac{1}{4}$  or 2  $\frac{1}{8}$ W (top)

tapers to ¾W (bottom)

- Mounting hardware is modular and designed to mount anywhere on the baffle.
- Compatible with 9/16" (twist clips) and 15/16"
   t-grids (provided by others).
- Up to 36" between mounting locations is recommended.