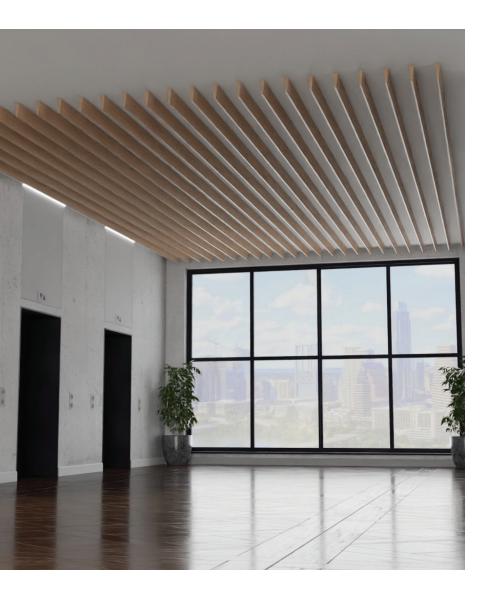

# **HOW TO SPECIFY**

Truss is a sleek felt ceiling baffle system with two height options. Featuring a tapered vertical design, it combines functional acoustic performance with modern aesthetic appeal, making it ideal for any space that calls for minimal design.