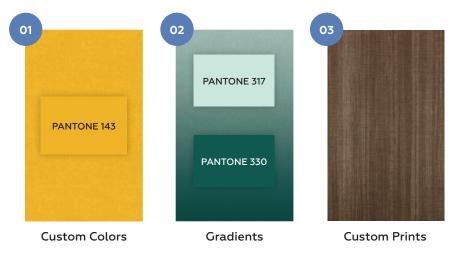

## SHADES by ${\mathbb H}{\mathrm{MPS}}^{^{\circ}}$

Your design world revolves around color, so don't be limited by standard colors and outdated palettes. SHADES offers Pantone options, full-color prints, and unique gradients. Flat or Heathered? Your choice.