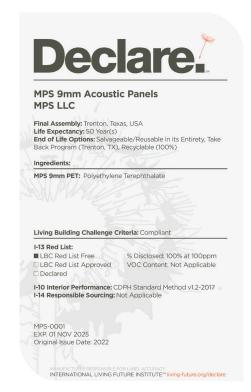

## **TECHNICAL SPECIFICATIONS**

#### Absorption

Standard: .75-1.15 NRC Recommend spacing for max NRC: 6-12"

#### Fire Rating

ASTM E84 Class A

#### Warranty

Two (2) Years

#### VOC

ASTM D5116 Compliant

#### Material

PET Felt: 100% polyester fiber

#### Maintenance

Vacuum clean to remove dust and debris

#### Sustainability