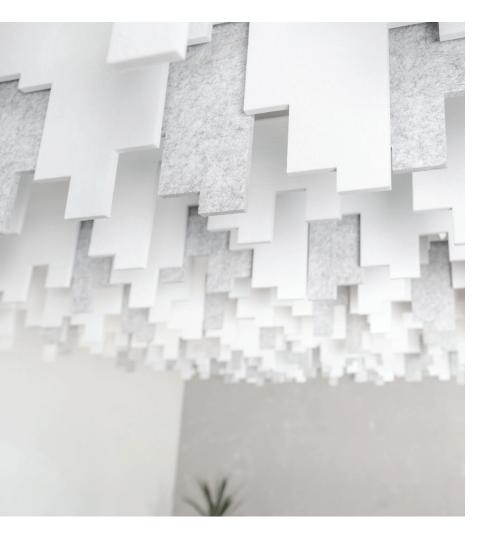

## **SKYLINE**

### **HOW TO SPECIFY**

Ceilings are a great blank canvas for designers to add color and inspiration, and Skyline's geometric outline is great for making standard flat ceilings into conversation pieces.

Tell us about your space, the design, and dimensions.

02 COLORS

Standard. Woodgrains. Customs. What's your color? (See page 6)

03 MAKE IT YOUR OWN!

Spec your own configuration.

Customize orientation, spacing, etc.

#### **CUSTOM OPTIONS**

- Trak your Skyline baffle. Apply Trak ridges to your Skyline for a textured look.
- \*Unlimited options with 30 or 45° v-cuts
- Apply a reveal colorway to your Trak'd Skyline.
  - \*See mpsacoustics.com/color for colorway options

Trak ridges

<sup>\*</sup>Custom heights and widths available

# **CONTINUOUS BAFFLE DOVETAIL** Need Skyline to span a larger space? Connect multiple baffles to make it look like one, long, continuous baffle. Dovetail connection for continuous runs

mpsacoustics.com | 866-557-8438