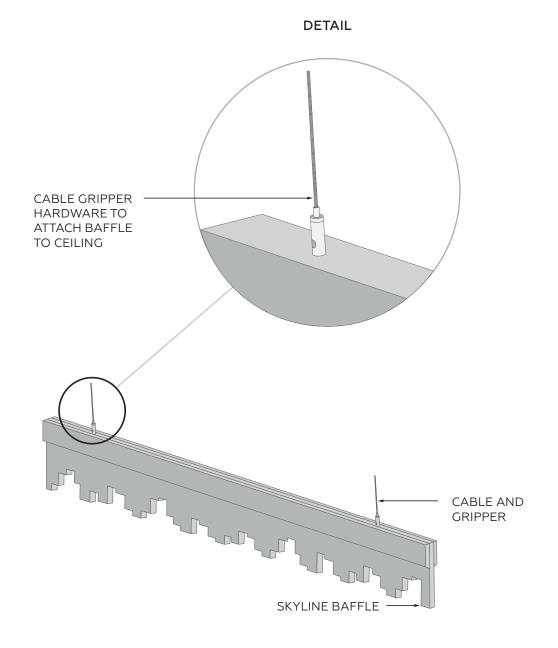

ber

#### Maintenance

Vacuum clean to remove dust and debris

#### Sustainability

















## **COLORS & WOODGRAINS**

MPS offers a range of standard colors, woodgrains, and custom colors with SHADES.

#### STANDARD COLORS



#### **WOODGRAINS**



## SHADES by ${\mathbb H}{\mathrm{MPS}}^{^{\circ}}$



Your design world revolves around color, so don't be limited by standard colors and outdated palettes. SHADES offers Pantone options, full-color prints, and unique gradients. Flat or Heathered? Your choice.

<sup>\*</sup>Some limitations apply. Consult your MPS acoustics expert to discuss your project.



## **PRODUCT INSTALLATION**



mpsacoustics.com | 866-557-8438



## PRODUCT INSTALLATION



mpsacoustics.com | 866-557-8438



## PRODUCT INSTALLATION

#### **CABLE GRIPPERS**