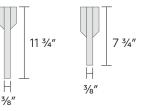

#### **CUSTOM BAFFLE DIMENSIONS**

Variable Length 24" - 119"L

Standard 7 ¾"H or 11 ¾"H

Felt Thickness 3/8"W

- Mounting hardware is modular and designed to mount anywhere on the baffle
- Compatible with a 15/16" t-grid (provided by others)