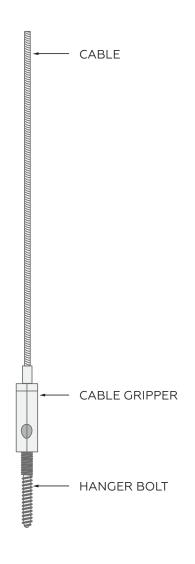

fiber

#### Maintenance

Vacuum clean to remove dust and debris

#### Sustainability

















## **COLORS & WOODGRAINS**

MPS offers a range of standard colors, woodgrains, and custom colors with SHADES.

#### STANDARD COLORS



#### **WOODGRAINS**



## SHADES by ${\mathbb H}{\mathrm{MPS}}^{^{\circ}}$



Your design world revolves around color, so don't be limited by standard colors and outdated palettes. SHADES offers Pantone options, full-color prints, and unique gradients. Flat or Heathered? Your choice.

<sup>\*</sup>Some limitations apply. Consult your MPS acoustics expert to discuss your project.



## **PRODUCT INSTALLATION**



mpsacoustics.com | 866-557-8438



## PRODUCT INSTALLATION



mpsacoustics.com | 866-557-8438



## PRODUCT INSTALLATION

#### **CABLE GRIPPERS**