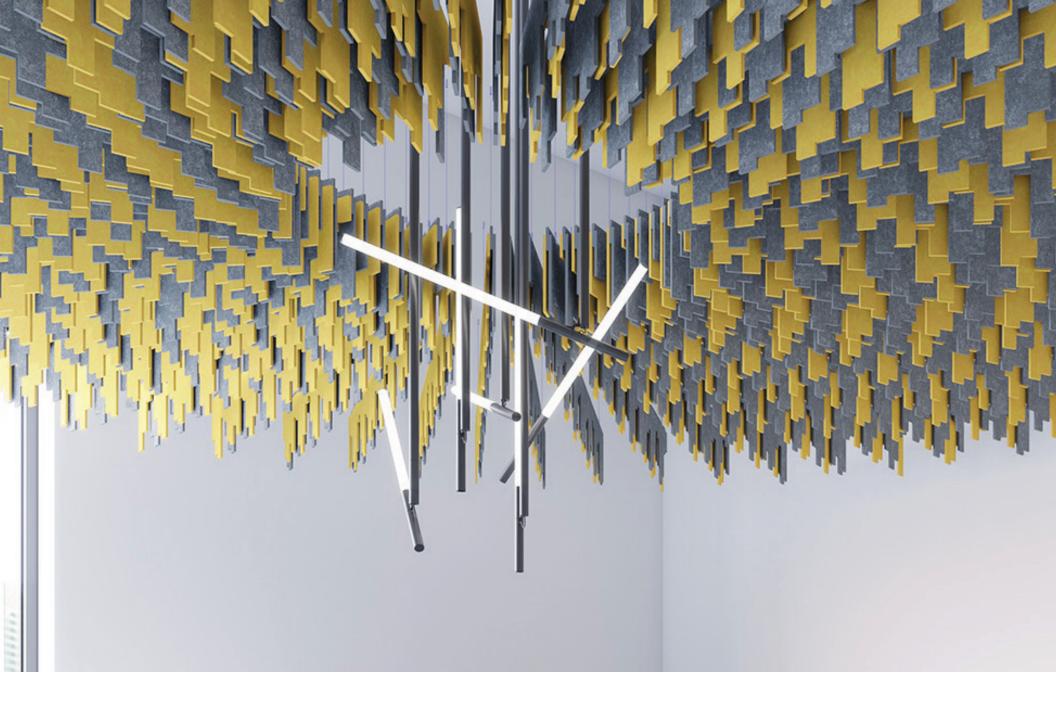

## **SKYLINE**

### **HOW TO SPECIFY**

Ceilings are a great blank canvas for designers to add color and inspiration, and Skyline's geometric outline is great for making standard flat ceilings into conversation pieces.

Tell us about your space, the design, and dimensions.

02 COLORS

Standard. Woodgrains. Customs. What's your color? (See page 6)

03 MAKE IT YOUR OWN!

Spec your own configuration.

Customize orientation, spacing, etc.