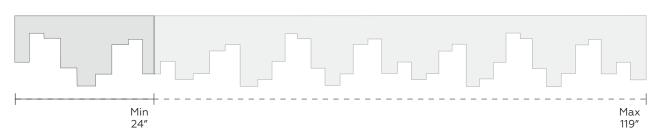

#### **CUSTOM BAFFLE DIMENSIONS**

Variable Length 24" - 119"L

Standard 7 ¾"H or 11 ¾"H

Felt Thickness 3/8"W

- Mounting hardware is modular and designed to mount anywhere on the baffle
- Compatible with a 15/16" t-grid (provided by others)