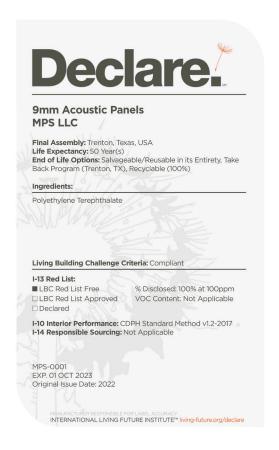

#### **Eco-Friendly**

Yes! 60% recycled PET materials, 40% new material, non-toxic, non-allergenic, non-irritant, no coatings or sprays which degrade over time.

### **Fire Rating**

ASTM E84 Class A Fire Spread rating is permanently achieved by infusing 40% new material into the panel. MPS never uses sprays or coatings that degrade and lose their rating status.

### Sustainability