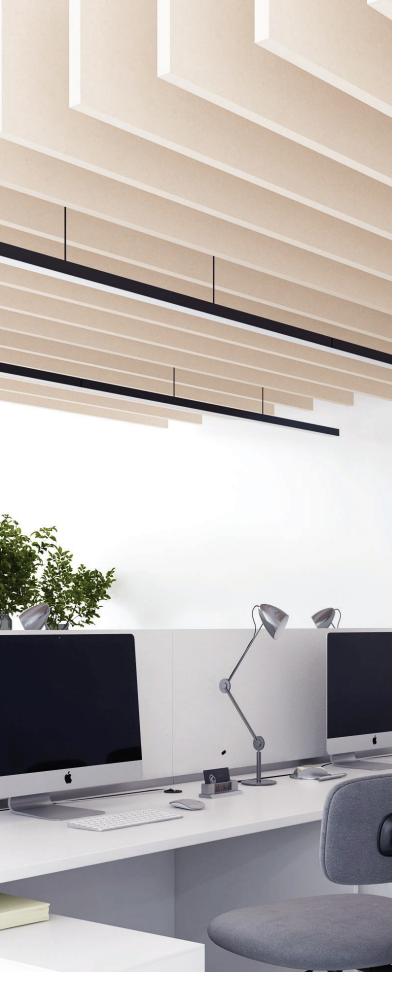

# MINIMAL DESIGN MEETS ACOUSTIC PERFORMANCE

The Straight acoustic baffle has been designed to complement any space with a clean design style and visual appeal. Each baffle is precision cut and formed to exacting specifications. MPS designers work with each client to tailor solutions that improve acoustics and reduce unwanted noise.

Available in 20 colors and six standard dimensions:

- 8"H x 48"L 12"H x 48"L
- 8"H x 72"L 12"H x 72"L
- 8"H x 96"L 12"H x 96"L
- Typical spacing 6" to 18"