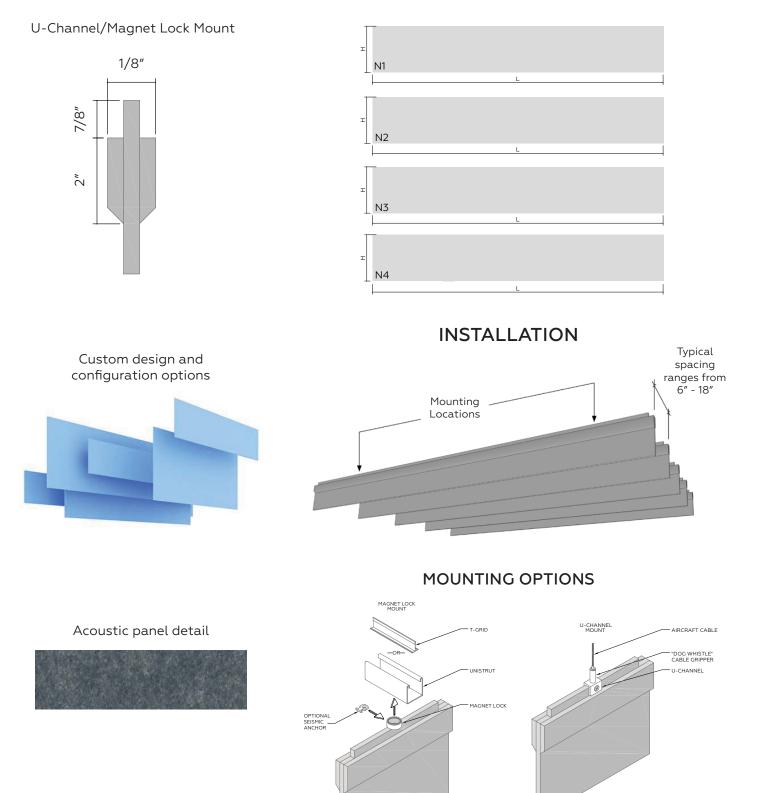

Available in 20 colors and six standard dimensions:

- 8"H x 48"L 12"H x 48"L
- 8"H x 72"L 12"H x 72"L
- 8"H x 96"L 12"H x 96"L
- Typical spacing 6" to 18"

### **PRODUCT SPECIFICATIONS**

### PROFILE