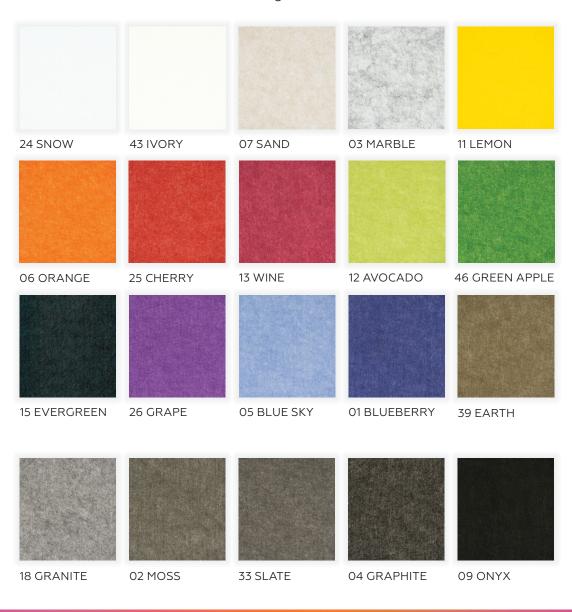

### **ELEVATION**

Straight comes in 20 standard colors plus 10 woodgrains and textures. Need something custom? Just ask.

Go ahead, design in full color. Any shade you want.

### SHADES by