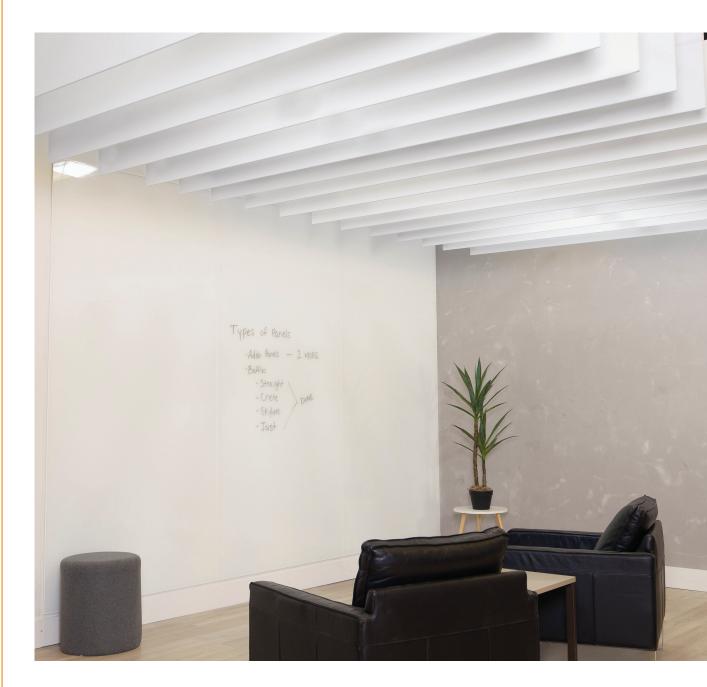

# MINIMAL DESIGN MEETS ACOUSTIC PERFORMANCE

The Straight acoustic baffle has been designed to complement any space with a clean design style and visual appeal. Each baffle is precision cut and formed to exacting specifications. MPS designers work with each client to tailor solutions that improve acoustics and reduce unwanted noise.

Available in 20 colors and six standard dimensions:

- 8"H x 48"L 12"H x 48"L
- 8"H x 72"L 12"H x 72"L
- 8"H x 96"L 12"H x 96"L
- Typical spacing 6" to 18"