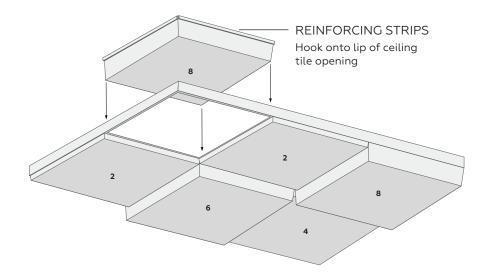

#### DROP-IN TILES ON 15/16" T-GRID

Each Gradi tile nests in from above, and the minimal perimeter lip sits on the t-grid to securely hold the tiles in place

Note: The 15/16" t-grid is visible with this application.

#### MAGNET TILES ON 15/16" T-GRID

Screw-in magnets on the perimeter strips connect the Gradi tile to the ceiling t-grid.

Note: The 15/16" t-grid is NOT visible with this application.