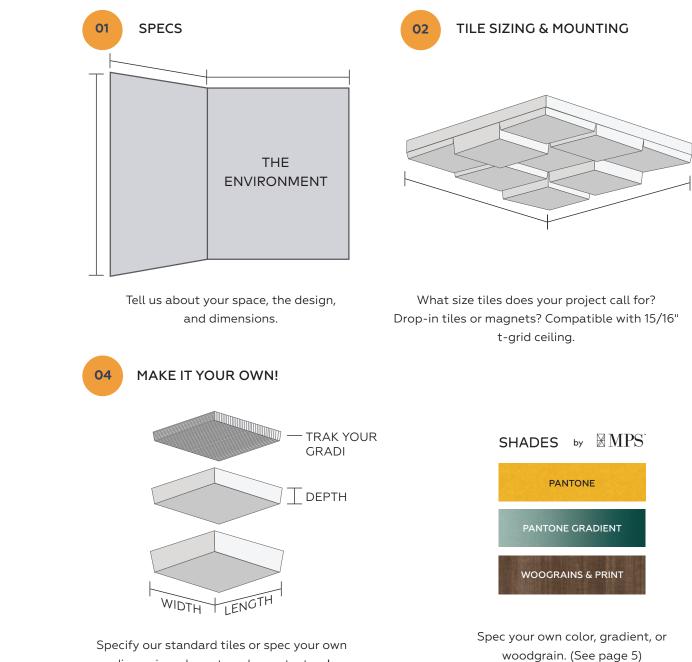

# HOW TO SPECIFY

Gradi acoustic tiles serve as a design-forward and functional solution to traditional ceiling tiles. Each boxed tile adds definition and a 3-dimensional geometric element to traditional t-grid ceiling systems.

COLORS

03

dimensions, layout, and even texture!

Standard. Woodgrains. Customs. What's your color? (See page 5)

#### STANDARD DIMENSIONS

Single Tile 24"L x 24"W

Depth Range 2", 4", 6", 8"

\*Note: exact tile dimensions are customizable based on t-grid specs.

\*Compatible with 15/16" t-grid.

\*Example configuration

\*Upward view of tiles showing taper across different depths

### COLORS & WOODGRAINS

MPS offers a range of standard colors, woodgrains, and custom colors with SHADES.

# SHADES by ${ar ar MPS}$

**Custom Colors** 

WOODGRAINS

Gradients

**Custom Prints** 

#### DROP-IN TILES ON 15/16" T-GRID

Each Gradi tile nests in from above, and the minimal perimeter lip sits on the t-grid to securely hold the tiles in place

Note: The 15/16" t-grid is visible with this application.

#### MAGNET TILES ON 15/16" T-GRID

Screw-in magnets on the perimeter strips connect the Gradi tile to the ceiling t-grid.

Note: The 15/16" t-grid is NOT visible with this application.