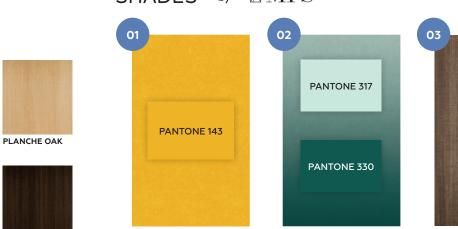

### COLORS & WOODGRAINS

MPS offers a range of standard colors, woodgrains, and custom colors with SHADES.

# SHADES by ${ar ar MPS}$

**Custom Colors** 

WOODGRAINS

Gradients

**Custom Prints** 