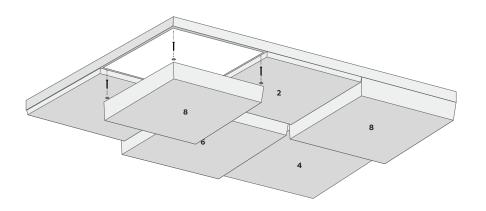

#### STANDARD DIMENSIONS

Single Tile 24"L x 24"W

Depth Range 2", 4", 6", 8"

\*Note: exact tile dimensions are customizable based on t-grid specs.

\*Compatible with 15/16" t-grid.

\*Example configuration

\*Upward view of tiles showing taper across different depths