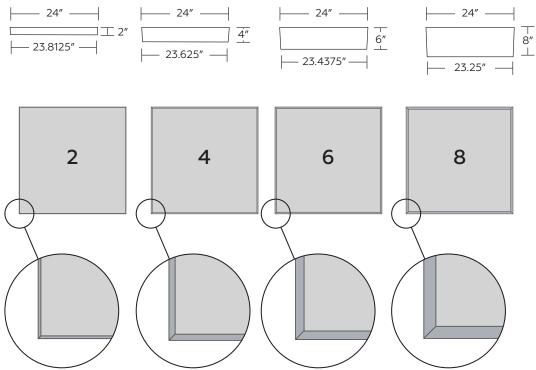

#### STANDARD DIMENSIONS

Single Tile 24"L x 24"W

Depth Range 2", 4", 6", 8"

\*Note: exact tile dimensions are customizable based on t-grid specs.

\*Compatible with 15/16" t-grid.

\*Example configuration

\*Upward view of tiles showing taper across different depths