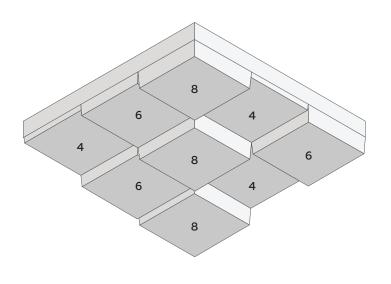

#### STANDARD DIMENSIONS

Single Tile 24"L x 24"W

Depth Range 2", 4", 6", 8"

\*Note: exact tile dimensions are customizable based on t-grid specs.

\*Compatible with 15/16" t-grid.

\*Example configuration

\*Upward view of tiles showing taper across different depths