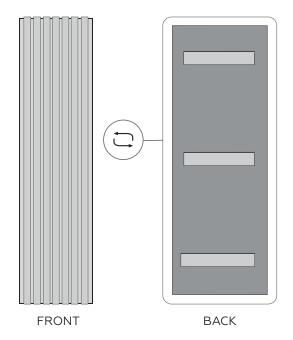

#### CONNECTION

Backer panel is screwed to the wall.

Each Fin slat hooks into slots on backer panel.

#### **ADDITIONAL OPTIONS**

Configurations: Straight or angled slats.