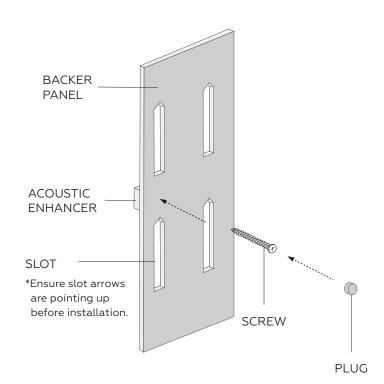

#### CONNECTION

Backer panel is screwed to the wall.

Each Fin slat hooks into slots on backer panel.

#### **ACOUSTIC ENHANCERS**

#### **MOUNTING FIN**

Screw the backer panel and enhancers to the wall, then hook the Fin slats into the slots.