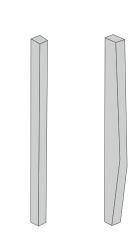

**SLAT STYLE** 

Fin comes in two standard styles.

Get it angled or straight.

#### **SLAT STYLE**