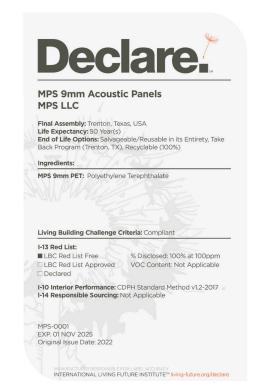

own mural design.

### SHADES by $\mathbb{E} MPS$



Spec your own color, gradient, or woodgrain. (See page 6)



# PRODUCT SPECIFICATIONS

#### STANDARD DIMENSIONS

Single Panel 23"W x 119"H

Felt Thickness 2"





## PRODUCT SPECIFICATIONS

#### CONNECTION

Backer panel is screwed to the wall.

Each Fin slat hooks into slots on backer panel.

#### **ADDITIONAL OPTIONS**

Configurations: Straight or angled slats.

#### **ACOUSTIC ENHANCERS**



#### **SLAT STYLE**





### TECHNICAL SPECIFICATIONS



#### Absorption

Standard: .85 NRC

(subject to mounting conditions)

#### Fire Rating

ASTM E84 Class A

#### Warranty

Two (2) Years

#### VOC

ASTM D5116 Compliant

#### Material

PET Felt: 100% polyester fiber

#### Maintenance

Vacuum clean to remove dust and debris

### Sustainability

















## **COLORS & WOODGRAINS**

MPS offers a range of standard colors, woodgrains, and custom colors with SHADES.

#### STANDARD COLORS



#### **WOODGRAINS**



### SHADES by ${\mathbb E} MPS$



Your design world revolves around color, so don't be limited by standard colors and outdated palettes. SHADES offers Pantone options, full-color prints, and unique gradients. Flat or Heathered? Your choice.

\*Some limitations apply. Consult your MPS acoustics expert to discuss your project.



# **MOUNTING OPTIONS**

### **TOOLS REQUIRED**



Cutting tool

Steel straightedge



Drill



Screws

#### **DRY FIT**

Before screwing in backer, dry fit the first panel to the wall.





## **MOUNTING OPTIONS**

#### **MOUNTING FIN**

Screw the backer panel and enhancers to the wall, then ho