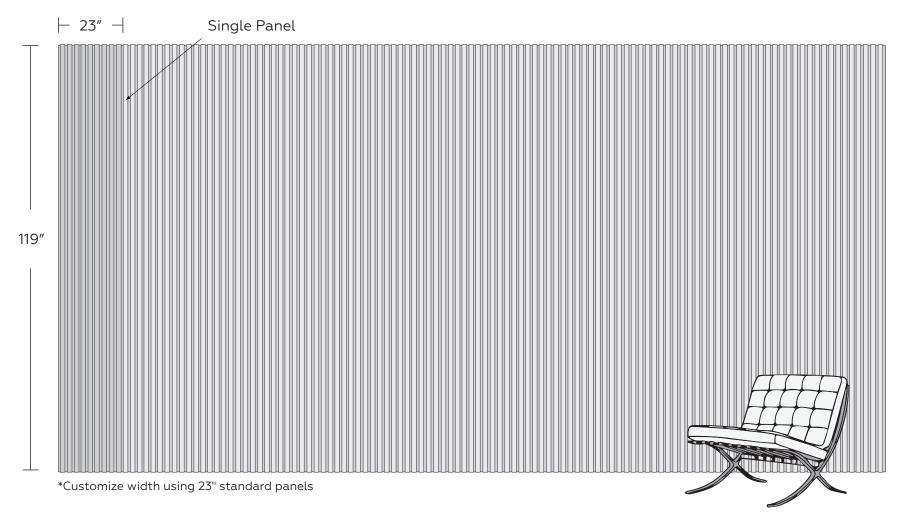

# FIN





### **HOW TO SPECIFY**

Fin brings movement and flow to any space. Feel the rhythm of Fin with angled slats. Or enjoy the simplicity of straight slats and duo-tone design patterns.



Tell us about your space, the design, and dimensions.



**SLAT STYLE** 

Fin comes in two standard styles.

Get it angled or straight.

# 03 COLORS







Standard. Woodgrains. Customs. What's your color? (See page 6)

# 04 MAKE IT YOUR OWN!



Customize your Fin with Fin Mural! Spec your own mural design.

### SHADES by $\mathbb{E} MPS$



Spec your own color, gradient, or woodgrain. (See page 6)



# PRODUCT SPECIFICATIONS

#### STANDARD DIMENSIONS

Single Panel 23"W x 119"H

Felt Thickness 2"





## PRODUCT SPECIFICATIONS

#### CONNECTION

Backer panel is screwed to the wall.

Each Fin slat hooks into slots on backer panel.

#### **ADDITIONAL OPTIONS**

Configurations: Straight or angled slats.

#### **ACOUSTIC ENHANCERS**



#### **SLAT STYLE**





### TECHNICAL SPECIFICATIONS



#### Absorption

Standard: .85 NRC

(subject to mounting conditions)

#### Fire Rating

ASTM E84 Class A

#### Warranty

Two (2) Years

#### VOC

ASTM D5116 Compliant

#### Material

PET Felt: 100% polyester fiber

#### Maintenance

Vacuum clean to remove dust and debris

### Sustainability

















## **COLORS & WOODGRAINS**

MPS offers a range of standard colors, woodgrains, and custom colors with SHADES.

#### STANDARD COLORS



#### **WOODGRAINS**



### SHADES by ${\mathbb E} MPS$



You