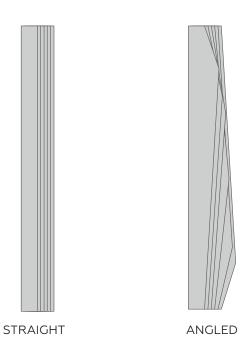

**SLAT STYLE** 

Fin comes in two standard styles.

Get it angled or straight.

#### **SLAT STYLE**