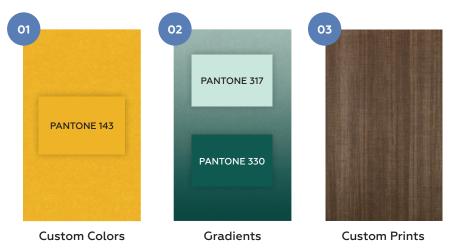

### SHADES by ${\mathbb E} MPS$

Your design world revolves around color, so don't be limited by standard colors and outdated palettes. SHADES offers Pantone options, full-color prints, and unique gradients. Flat or Heathered? Your choice.