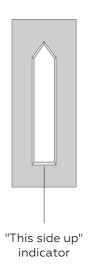

#### **DRY FIT**

Before screwing in backer, dry fit the first panel to the wall.