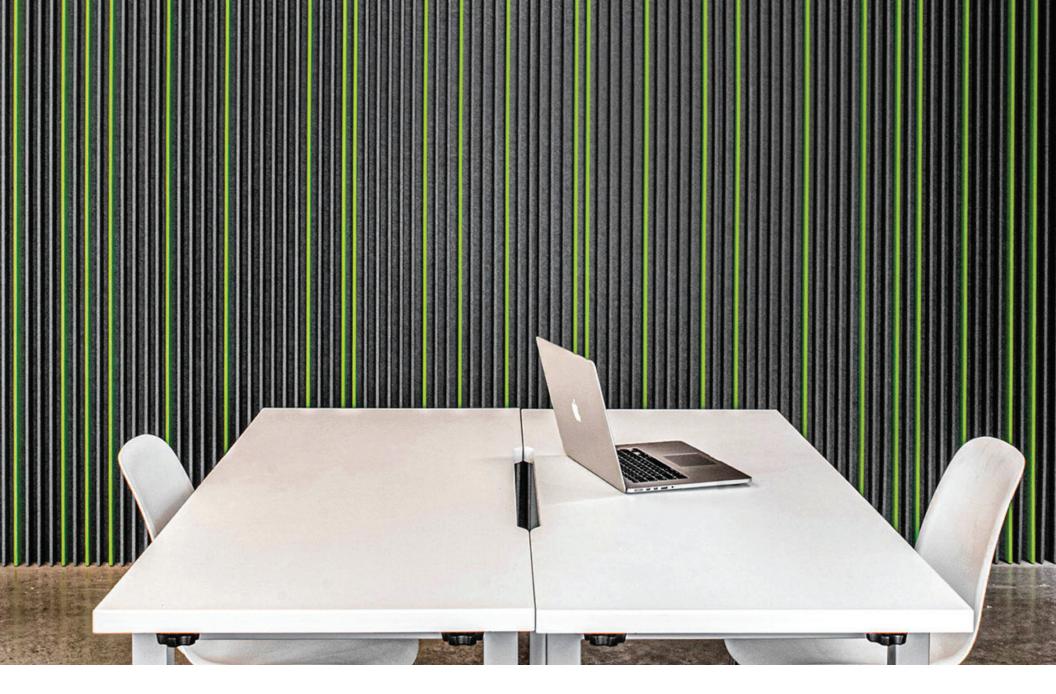

### **HOW TO SPECIFY**

Fin brings movement and flow to any space. Feel the rhythm of Fin with angled slats. Or enjoy the simplicity of straight slats and duo-tone design patterns.

Tell us about your space, the design, and dimensions.

**SLAT STYLE** 

Fin comes in two standard styles.

Get it angled or straight.