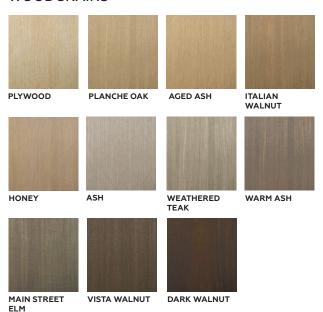

Panel 23"W x 119"H

Felt Thickness 2"





## PRODUCT SPECIFICATIONS

#### CONNECTION

Backer panel is screwed to the wall.

Each Fin slat hooks into slots on backer panel.

#### **ADDITIONAL OPTIONS**

Configurations: Straight or angled slats.

#### **ACOUSTIC ENHANCERS**



#### **SLAT STYLE**





### TECHNICAL SPECIFICATIONS



#### Absorption

Standard: .85 NRC

(subject to mounting conditions)

#### Fire Rating

ASTM E84 Class A

#### Warranty

Two (2) Years

#### VOC

ASTM D5116 Compliant

#### Material

PET Felt: 100% polyester fiber

#### Maintenance

Vacuum clean to remove dust and debris

### Sustainability

















## **COLORS & WOODGRAINS**

MPS offers a range of standard colors, woodgrains, and custom colors with SHADES.

#### STANDARD COLORS



#### **WOODGRAINS**



### SHADES by ${\mathbb E} MPS$



Your design world revolves around color, so don't be limited by standard colors and outdated palettes. SHADES offers Pantone options, full-color prints, and unique gradients. Flat or Heathered? Your choice.

\*Some limitations apply. Consult your MPS acoustics expert to discuss your project.



# **MOUNTING OPTIONS**

### **TOOLS REQUIRED**



Cutting tool

Steel straightedge



Drill



Screws

#### **DRY FIT**

Before screwing in backer, dry fit the first panel to the wall.





## **MOUNTING OPTIONS**

#### **MOUNTING FIN**

Screw the backer panel and enhancers to the wall, then hook the Fin slats into the slots.