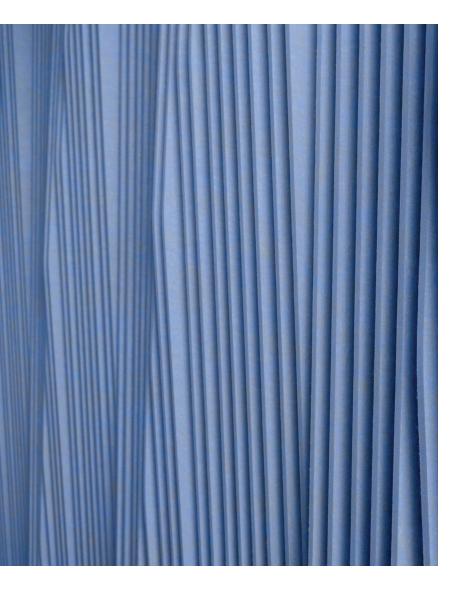

### **HOW TO SPECIFY**

Fin brings movement and flow to any space. Feel the rhythm of Fin with angled slats. Or enjoy the simplicity of straight slats and duo-tone design patterns.

Tell us about your space, the design, and dimensions.

**SLAT STYLE** 

Fin comes in two standard styles.

Get it angled or straight.

#### **SLAT STYLE**