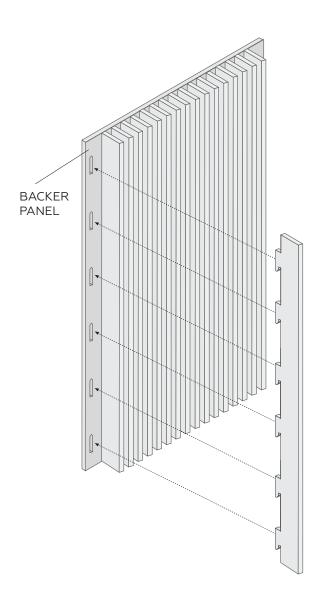

#### CONNECTION

Backer panel is screwed to the wall.

Each Fin slat hooks into slots on backer panel.

#### **MOUNTING FIN**

Screw the backer panel and enhancers to the wall, then hook the Fin slats into the slots.