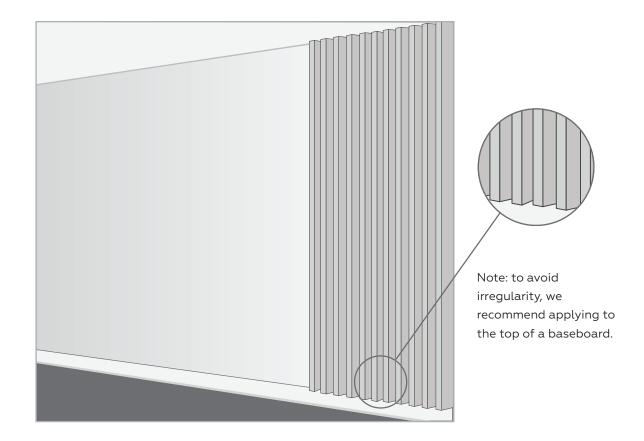

#### **DRY FIT**

Before screwing in backer, dry fit the first panel to the wall.

#### **MOUNTING FIN**

Screw the backer panel and enhancers to the wall, then hook the Fin slats into the slots.