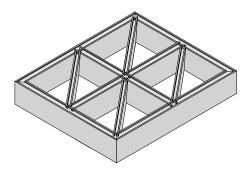

### **TRIANGLES**

Add a panel across each square opening to create triangular openings for a unique geometrical look.