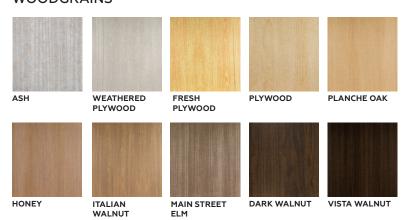

r customize it to fit your project needs.

**OVERHANG** 



CURVED



**VARIABLE HEIGHT** 



### **TRIANGLES**

Add a panel across each square opening to create triangular openings for a unique geometrical look.



### LIDS

Add a panel above each square opening to create a flat top for your Frame.





## **TECHNICAL SPECIFICATIONS**



### Absorption

Standard: 1.4 NRC

(Varies based on grid spacing)

### Fire Rating

ASTM E84 Class A

### Warranty

Two (2) Years

#### VOC

ASTM D5116 Compliant

#### Material

PET Felt: 100% polyester fiber

#### Maintenance

Vacuum clean to remove dust and debris

### Sustainability

















## **COLORS & WOODGRAINS**

MPS offers a range of standard colors, woodgrains, and custom colors with SHADES.

#### STANDARD COLORS



### **WOODGRAINS**



## SHADES by ${\mathbb E} MPS$



Your design world revolves around color, so don't be limited by standard colors and outdated palettes. SHADES offers Pantone options, full-color prints, and unique gradients. Flat or Heathered? Your choice.

\*Some limitations apply. Consult your MPS acoustics expert to discuss your project.



## **MOUNTING OPTIONS**





## MOUNTING OPTIONS