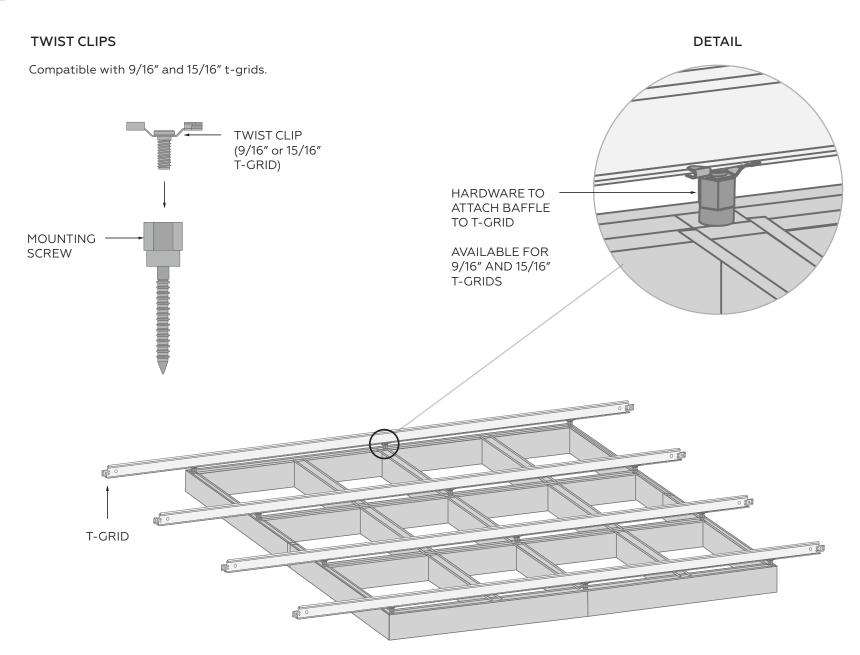

Standard: 1.4 NRC

(Varies based on grid spacing)

### Fire Rating

ASTM E84 Class A

### Warranty

Two (2) Years

#### VOC

ASTM D5116 Compliant

#### Material

PET Felt: 100% polyester fiber

#### Maintenance

Vacuum clean to remove dust and debris

### Sustainability

















## **COLORS & WOODGRAINS**

MPS offers a range of standard colors, woodgrains, and custom colors with SHADES.

#### STANDARD COLORS



### **WOODGRAINS**



## SHADES by ${\mathbb E} MPS$



Your design world revolves around color, so don't be limited by standard colors and outdated palettes. SHADES offers Pantone options, full-color prints, and unique gradients. Flat or Heathered? Your choice.

\*Some limitations apply. Consult your MPS acoustics expert to discuss your project.



## **MOUNTING OPTIONS**





## MOUNTING OPTIONS