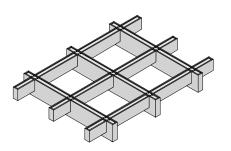

### LIDS

Add a panel above each square opening to create a flat top for your Frame.