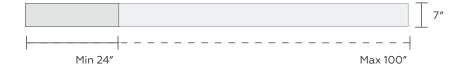

### STANDARD DIMENSIONS

Variable  $24'' L \times 24'' W - 100'' L \times 100'' W$ Standard 7'' H