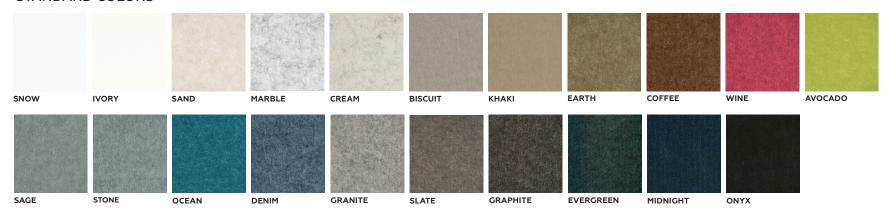

## **COLORS & WOODGRAINS**

MPS offers a range of standard colors, woodgrains, and custom colors with SHADES.

#### STANDARD COLORS