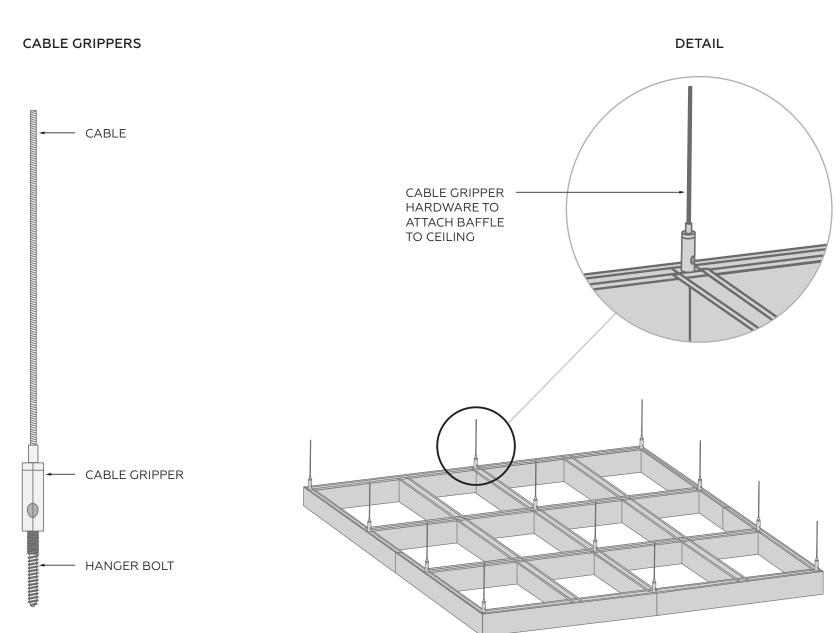

s based on grid spacing)

### Fire Rating

ASTM E84 Class A

### Warranty

Two (2) Years

#### VOC

ASTM D5116 Compliant

#### Material

PET Felt: 100% polyester fiber

#### Maintenance

Vacuum clean to remove dust and debris

### Sustainability

















## **COLORS & WOODGRAINS**

MPS offers a range of standard colors, woodgrains, and custom colors with SHADES.

#### STANDARD COLORS



### **WOODGRAINS**



## SHADES by ${\mathbb E} MPS$



Your design world revolves around color, so don't be limited by standard colors and outdated palettes. SHADES offers Pantone options, full-color prints, and unique gradients. Flat or Heathered? Your choice.

\*Some limitations apply. Consult your MPS acoustics expert to discuss your project.



## **MOUNTING OPTIONS**





## MOUNTING OPTIONS