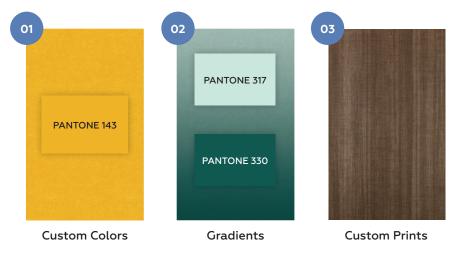

## SHADES by ${\mathbb E} MPS$

Your design world revolves around color, so don't be limited by standard colors and outdated palettes. SHADES offers Pantone options, full-color prints, and unique gradients. Flat or Heathered? Your choice.