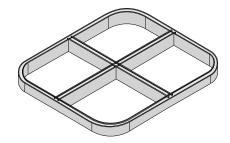

#### STANDARD AND CUSTOM OPTIONS

Choose from one of our standard Frame options or customize it to fit your project needs.

**OVERHANG** 

CURVED

**VARIABLE HEIGHT** 