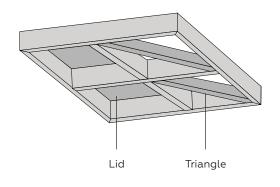

### **TRIANGLES**

Add a panel across each square opening to create triangular openings for a unique geometrical look.

### LIDS

Add a panel above each square opening to create a flat top for your Frame.