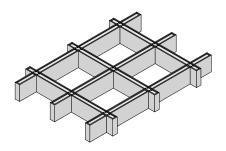

#### STANDARD AND CUSTOM OPTIONS

Choose from one of our standard Frame options or customize it to fit your project needs.

**OVERHANG** 

CURVED

**VARIABLE HEIGHT** 