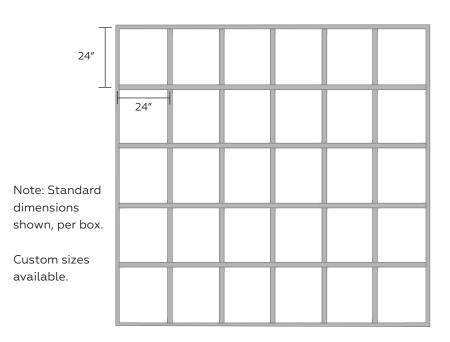

#### **FULLY CUSTOMIZABLE**

- Spec your own grid size and spacing.
- Knockouts for lighting and other ceiling features.
- Connect multiple baffles for continuous runs to span larger areas.

### STANDARD DIMENSIONS

Variable  $24'' L \times 24'' W - 100'' L \times 100'' W$ Standard 7'' H