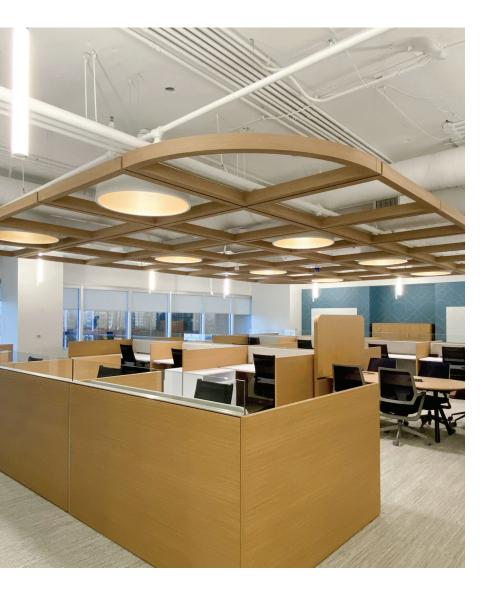

### **HOW TO SPECIFY**

Frame acoustic ceiling baffles offer a minimal, yet dimensional geometric element for any space. Available in uniform or variable height, Frame is a creative alternative to the traditional drop ceiling.

## 02 BAFFLE STYLE

Does your project call for a straightedge, overhang, or curved Frame baffle?

Standard. Woodgrains. Customs. What's your color? (See page 6)

Customize your Frame by adding panels. (See page 4)