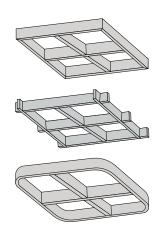

## 02 BAFFLE STYLE

Does your project call for a straightedge, overhang, or curved Frame baffle?

Standard. Woodgrains. Customs. What's your color? (See page 6)

Customize your Frame by adding panels. (See page 4)

#### STANDARD AND CUSTOM OPTIONS

Choose from one of our standard Frame options or customize it to fit your project needs.

**OVERHANG** 

CURVED

**VARIABLE HEIGHT** 