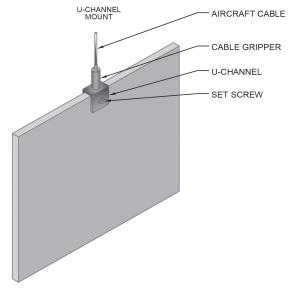

# **ENTWINE**





# MINIMALIST DESIGN MEETS ACOUSTIC PERFORMANCE

Entwine adds color, and movement to your space, bringing a geometric spin on billowing of clouds in nature. Entwine adds bold colors and statement lines, revealing confidence and innovative spirit, while also removing unwanted noise and echo from the workspace.

Available in any combination of 20 colors and one standard module dimension:

90" L x 90" Wx 11 1/2" H

# PRODUCT SPECIFICATIONS

**PROFILE** 



**ELEVATION** 



## **INSTALLATION**







Entwine comes in 20 standard colors plus 10 woodgrains and textures. Need something custom? Just ask.



Go ahead, design in full color.

SHADES by



# **TECHNICAL SPECIFICATIONS**

### Absorption

Average NRC 0.85.

(subject to thickness and mounting conditions)

### Material

100% polyester fiber acoustic felt.

### **Eco-Friendly**

Yes! 60% recycled PET materials, 40% new material, non-toxic, non-allergenic, non-irritant, no coatings or sprays which degrade over time.

### Fire Rating

ASTM E84 Class A Fire Spread rating is permanently achieved by infusing 40% new material into the panel. MPS never uses sprays or coatings that degrade and lose their rating status.

### Sustainability