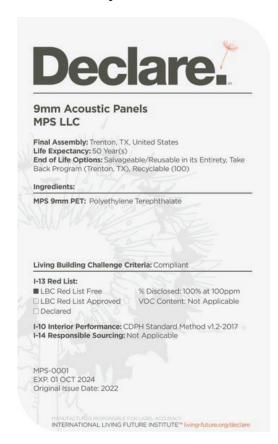

### **Eco-Friendly**

Yes! 60% recycled PET materials, 40% new material, non-toxic, non-allergenic, non-irritant, no coatings or sprays which degrade over time.

### Fire Rating

ASTM E84 Class A Fire Spread rating is permanently achieved by infusing 40% new material into the panel. MPS never uses sprays or coatings that degrade and lose their rating status.

### Sustainability