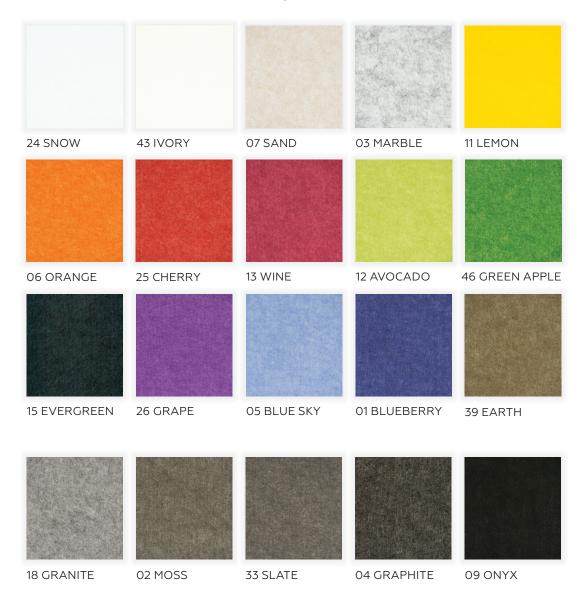

## **INSTALLATION**

Entwine comes in 20 standard colors plus 10 woodgrains and textures. Need something custom? Just ask.

Go ahead, design in full color.

SHADES by