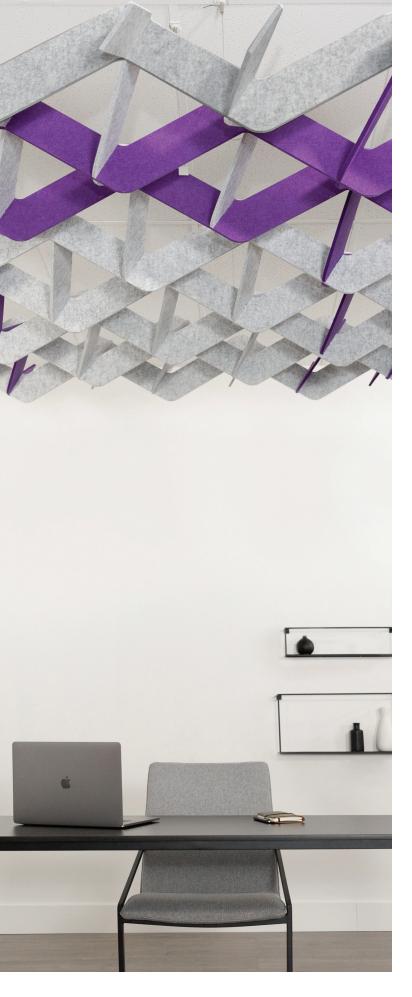

# MINIMALIST DESIGN MEETS ACOUSTIC PERFORMANCE

Entwine adds color, and movement to your space, bringing a geometric spin on billowing of clouds in nature. Entwine adds bold colors and statement lines, revealing confidence and innovative spirit, while also removing unwanted noise and echo from the workspace.

## **INSTALLATION**

Entwine comes in 20 standard colors plus 10 woodgrains and textures. Need something custom? Just ask.

Go ahead, design in full color.

SHADES by