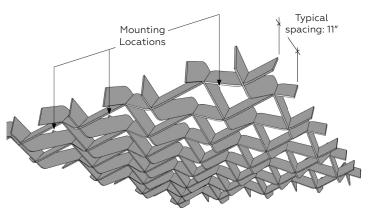

Available in any combination of 20 colors and one standard module dimension:

90" L x 90" Wx 11 1/2" H

## **INSTALLATION**

Entwine comes in 20 standard colors plus 10 woodgrains and textures. Need something custom? Just ask.

Go ahead, design in full color.

SHADES by