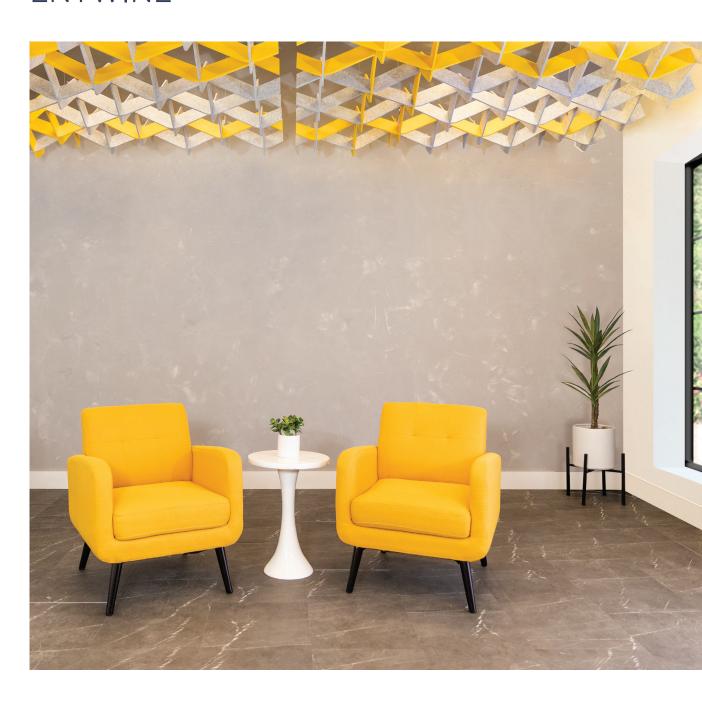

# **ENTWINE**

# MINIMALIST DESIGN MEETS ACOUSTIC PERFORMANCE

Entwine adds color, and movement to your space, bringing a geometric spin on billowing of clouds in nature. Entwine adds bold colors and statement lines, revealing confidence and innovative spirit, while also removing unwanted noise and echo from the workspace.

Available in any combination of 20 colors and one standard module dimension:

90" L x 90" Wx 11 1/2" H