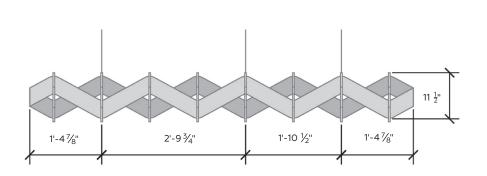

Available in any combination of 20 colors and one standard module dimension:

90" L x 90" Wx 11 1/2" H

# PRODUCT SPECIFICATIONS

**PROFILE** 

**ELEVATION** 