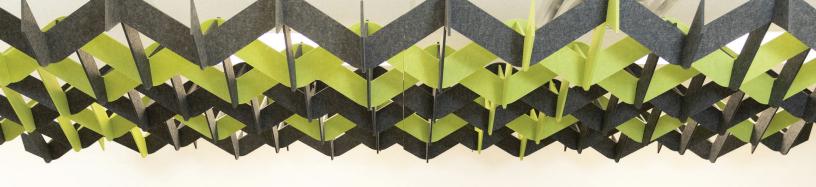

# MINIMALIST DESIGN MEETS ACOUSTIC PERFORMANCE

Entwine adds color, and movement to your space, bringing a geometric spin on billowing of clouds in nature. Entwine adds bold colors and statement lines, revealing confidence and innovative spirit, while also removing unwanted noise and echo from the workspace.

Available in any combination of 20 colors and one standard module dimension:

90" L x 90" Wx 11 1/2" H