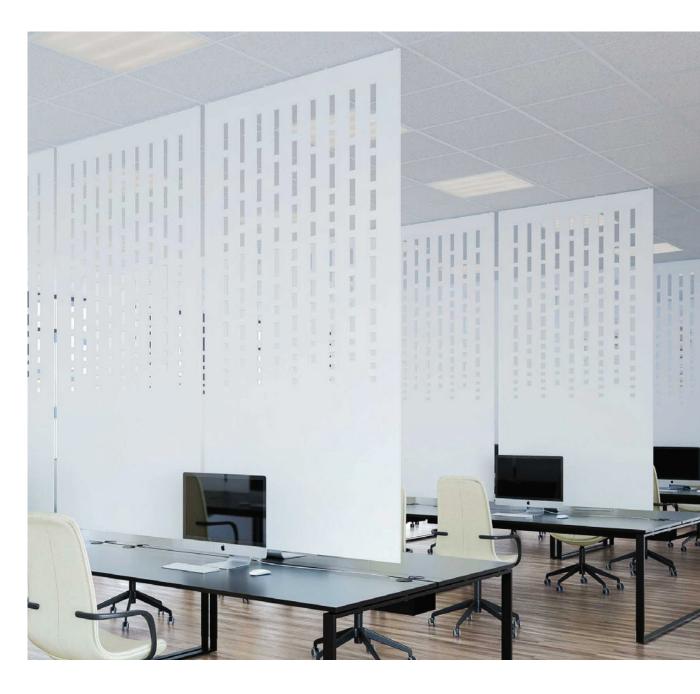

# MINIMALIST DESIGN MEETS ACOUSTIC PERFORMANCE

These panels use magnets to help quickly reconfigure any office space, adding color, art, and visual privacy between individuals or teams.

Available in 20 standard colors as well as standard and custom dimensions.

# PRODUCT **SPECIFICATIONS**

- Easy to install - attach to metal ceiling tile grid
- Choose from 20 standard colors
- More than 20 designs
- Adds visual and acoustic privacy • beautifully

Custom design and configuration options

# 00

Acoustic panel detail