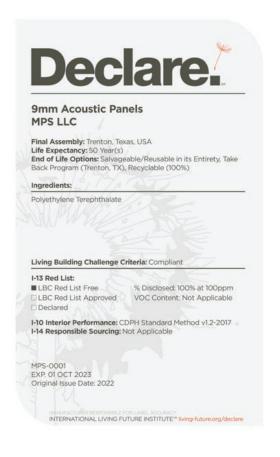

|          |           |          |       |
| EARTH | COFFEE  | WINE  | AVOCADO  | SAGE      | STONE    | OCEAN |
| DENIM | GRANITE | SLATE | GRAPHITE | EVERGREEN | MIDNIGHT | ONYX  |

Go ahead, design in full color. Any shade you want.

# SHADES by





# TECHNICAL SPECIFICATIONS

### Absorption

Average NRC 0.85. (subject to thickness and mounting conditions)

### Material

100% polyester fiber acoustic felt.

### **Eco-Friendly**

Yes! 60% recycled PET materials, 40% new material, non-toxic, non-allergenic, non-irritant, no coatings or sprays which degrade over time.

# **Fire Rating**

ASTM E84 Class A Fire Spread rating is permanently achieved by infusing 40% new material into the panel. MPS never uses sprays or coatings that degrade and lose their rating status.

# Sustainability