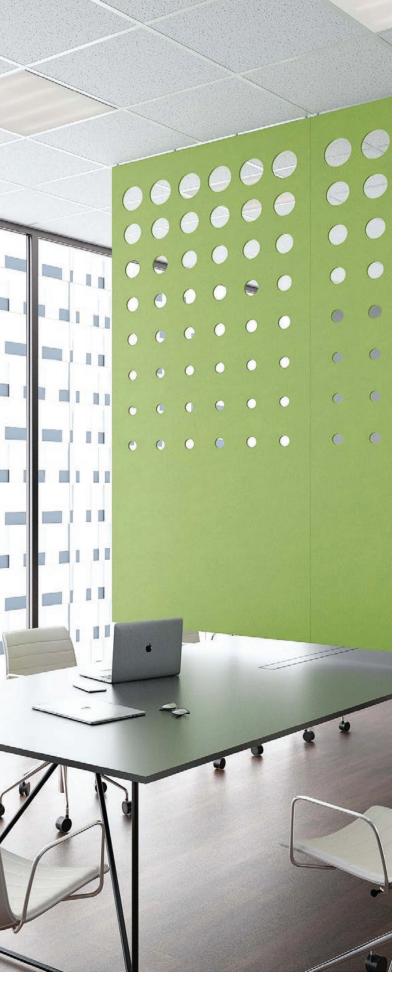

# MINIMALIST DESIGN MEETS ACOUSTIC PERFORMANCE

These panels use magnets to help quickly reconfigure any office space, adding color, art, and visual privacy between individuals or teams.

Available in 20 standard colors as well as standard and custom dimensions.

# PRODUCT **SPECIFICATIONS**

- Easy to install - attach to metal ceiling tile grid
- Choose from 20 standard colors
- More than 20 designs
- Adds visual and acoustic privacy • beautifully

Custom design and configuration options

# 00

Acoustic panel detail