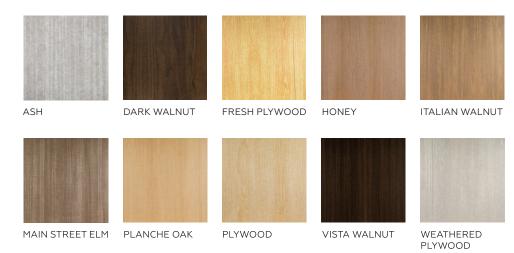

RAINFALL

KYTE

MATRIX

ROSEAU

TANGRAM ABCEED

mpsacoustics.com | 866-557-8438

Attach comes in over 20 standard colors and 10 woodgrains. Need something custom? Just ask.

| SNOW  | IVORY   | SAND  | MARBLE   | CREAM     | BISCUIT  | КНАКІ |
|-------|---------|-------|----------|-----------|----------|-------|
|       |         |       |          |           |          |       |
| EARTH | COFFEE  | WINE  | AVOCADO  | SAGE      | STONE    | OCEAN |
| DENIM | GRANITE | SLATE | GRAPHITE | EVERGREEN | MIDNIGHT | ONYX  |

Go ahead, design in full color. Any shade you want.

# SHADES by