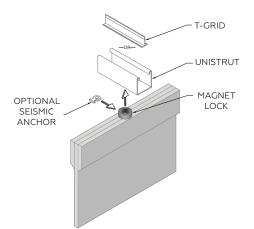

# ATTACH





# MINIMALIST DESIGN MEETS ACOUSTIC PERFORMANCE

These panels use magnets to help quickly reconfigure any office space, adding color, art, and visual privacy between individuals or teams.

Available in 20 standard colors as well as standard and custom dimensions.

Standard dimension:

• 92"Hx46"L

# PRODUCT **SPECIFICATIONS**

- Easy to install - attach to metal ceiling tile grid
- Choose from 20 standard colors
- More than 20 designs
- Adds visual and acoustic privacy • beautifully

Custom design and configuration options

# 00

Acoustic panel detail



# MOUNTING OPTIONS



# **27 STANDARD PATTERNS**

Customs available at no extra charge because nobody likes fees!



JEAN

LUMIN II



LLAVA I

MAZON I

CRISTYL





INKA II

LLAVA II



DOTS

INKA III





LLAVA III





MAZON II



MAZON III









SEQUENCE

PROFYL

RAINFALL

KYTE

MATRIX

ROSEAU



TANGRAM ABCEED

mpsacoustics.com | 866-557-8438



Attach comes in over 20 standard colors and 10 woodgrains. Need something custom? Just ask.

| SNOW  | IVORY   | SAND  | MARBLE   | CREAM     | BISCUIT  | КНАКІ |
|-------|---------|-------|----------|-----------|----------|-------|
|       |         |       |          |           |          |       |
| EARTH | COFFEE  | WINE  | AVOCADO  | SAGE      | STONE    | OCEAN |
| DENIM | GRANITE | SLATE | GRAPHITE | EVERGREEN | MIDNIGHT | ONYX  |

Go ahead, design in