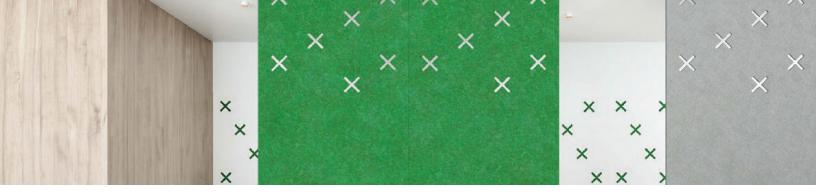

ace, adding color, art, and visual privacy between individuals or teams.

Available in 20 standard colors as well as standard and custom dimensions.

Standard dimension:

• 92"Hx46"L

# PRODUCT **SPECIFICATIONS**

- Easy to install - attach to metal ceiling tile grid
- Choose from 20 standard colors
- More than 20 designs
- Adds visual and acoustic privacy • beautifully

Custom design and configuration options

# 00

Acoustic panel detail



# MOUNTING OPTIONS



# **27 STANDARD PATTERNS**

Customs available at no extra charge because nobody likes fees!



JEAN

LUMIN II



LLAVA I

MAZON I

CRISTYL





INKA II

LLAVA II



DOTS

INKA III





LLAVA III





MAZON II



MAZON III









SEQUENCE

PROFYL

RAINFALL

KYTE

MATRIX

ROSEAU



TANGRAM ABCEED

mpsacoustics.com | 866-557-8438



Attach comes in over 20 standard colors and 10 woodgrains. Need something custom? Just ask.

| SNOW  | IVORY   | SAND  | MARBLE   | CREAM     | BISCUIT  | КНАКІ |
|-------|---------|-------|----------|-----------|----------|-------|
|       |         |       |          |           |          |       |
| EARTH | COFFEE  | WINE  | AVOCADO  | SAGE      | STONE    | OCEAN |
| DENIM | GRANITE | SLATE | GRAPHITE | EVERGREEN | MIDNIGHT | ONYX  |

Go ahead, design in full color. Any shade you want.

# SHADES by





# TECHNICAL SPECIFICATIONS

### Absorption

Average NRC 0.85. (subject to thickness and mounting conditions)

### Material

100% polyester fiber acoustic felt.

### **Eco-Friendly**

Yes! 60% recycled PET materials, 40% new material, non-toxic, non-allergenic, non-irritant, no coatin