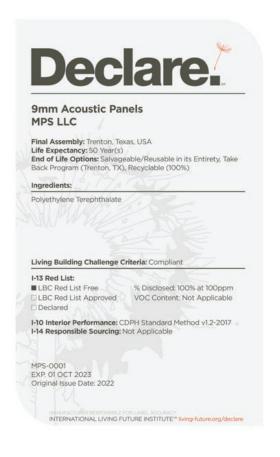

#### Material

100% polyester fiber acoustic felt.

### **Eco-Friendly**

Yes! 60% recycled PET materials, 40% new material, non-toxic, non-allergenic, non-irritant, no coatings or sprays which degrade over time.

### **Fire Rating**

ASTM E84 Class A Fire Spread rating is permanently achieved by infusing 40% new material into the panel. MPS never uses sprays or coatings that degrade and lose their rating status.

### Sustainability