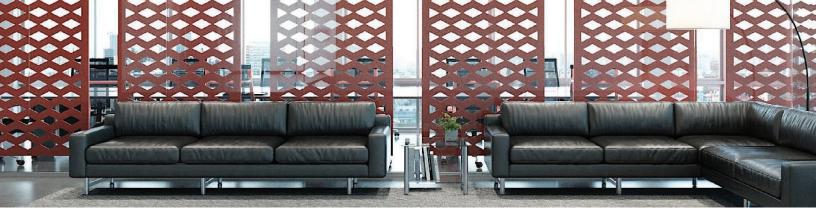

# MINIMALIST DESIGN MEETS ACOUSTIC PERFORMANCE

Addo dividers beautifully add visual and acoustic privacy, as well as color, energy and branding.

Available in 20 standard colors as well as standard and custom dimensions.

### PRODUCT **SPECIFICATIONS**

- Choose from 20 standard colors
- Designs that will enhance your workspace
- Make your open office look good •
- Improve the acoustic environment •
- Easy to install •

#### Custom design and configuration options

Acoustic panel detail