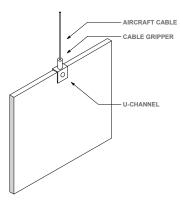

### ADDO





# MINIMALIST DESIGN MEETS ACOUSTIC PERFORMANCE

Addo dividers beautifully add visual and acoustic privacy, as well as color, energy and branding.

Available in 20 standard colors as well as standard and custom dimensions.

Standard dimension:

• 92"Hx46"L

### PRODUCT **SPECIFICATIONS**

- Choose from 20 standard colors
- Designs that will enhance your workspace
- Make your open office look good •
- Improve the acoustic environment •
- Easy to install •

#### Custom design and configuration options



Acoustic panel detail



### MOUNTING OPTIONS

U-CHANNEL MOUNT



### **27 STANDARD PATTERNS**

Customs available at no extra charge because nobody likes fees!



BANDE

FLOAT

JEAN

LUMIN II



FLOCK

KYTE

MATRIX



INKA I

CRISTYL





INKA III



MAZON II

INKA II

DNA



LLAVA I LLAVA II LLAVA III



MAZON III





RAINFALL

ROSEAU

MAZON I



TANGRAM

ABCEED

mpsacoustics.com | 866-557-8438



Addo comes in over 20 standard colors and 10 woodgrains. Need something custom? Just ask.

| SNOW  | IVORY   | SAND  | MARBLE   | CREAM     | BISCUIT  | КНАКІ |
|-------|---------|-------|----------|-----------|----------|-------|
|       |         |       |          |           |          |       |
| EARTH | COFFEE  | WINE  | AVOCADO  | SAGE      | STONE    | OCEAN |
| DENIM | GRANITE | SLATE | GRAPHITE | EVERGREEN | MIDNIGHT | ONYX  |

Go ahead, design in