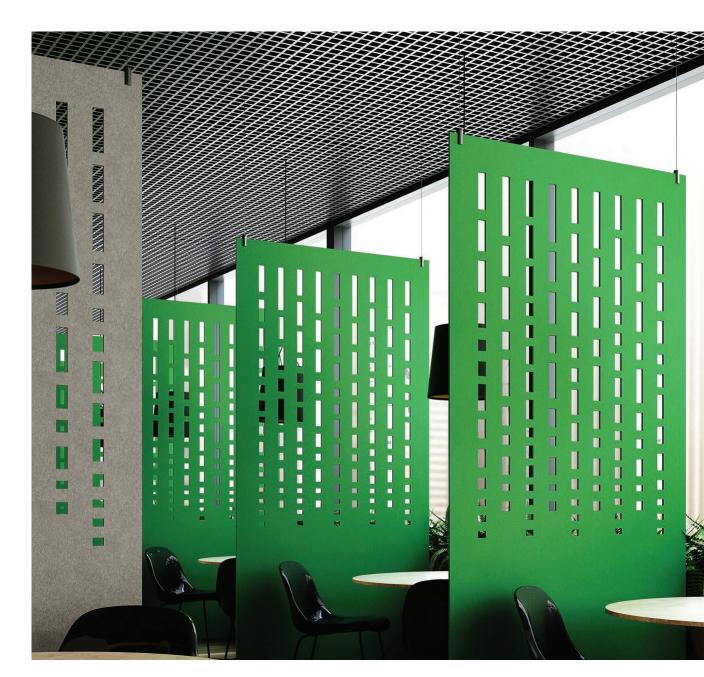

# MINIMALIST DESIGN MEETS ACOUSTIC PERFORMANCE

Addo dividers beautifully add visual and acoustic privacy, as well as color, energy and branding.

Available in 20 standard colors as well as standard and custom dimensions.

Standard dimension:

• 92"Hx46"L

### PRODUCT **SPECIFICATIONS**

- Choose from 20 standard colors
- Designs that will enhance your workspace
- Make your open office look good •
- Improve the acoustic environment •
- Easy to install •

#### Custom design and configuration options

Acoustic panel detail