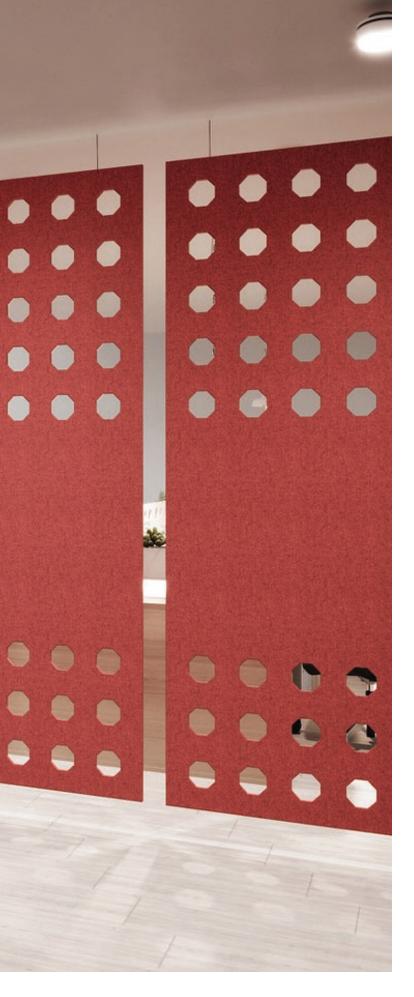

### **27 STANDARD PATTERNS**

Customs available at no extra charge because nobody likes fees!

BANDE

FLOAT

JEAN

LUMIN II

FLOCK

KYTE

MATRIX

INKA I

CRISTYL

INKA III

MAZON II

INKA II

DNA

LLAVA I LLAVA II LLAVA III

MAZON III

RAINFALL

ROSEAU

MAZON I

TANGRAM

ABCEED

mpsacoustics.com | 866-557-8438

Addo comes in over 20 standard colors and 10 woodgrains. Need something custom? Just ask.