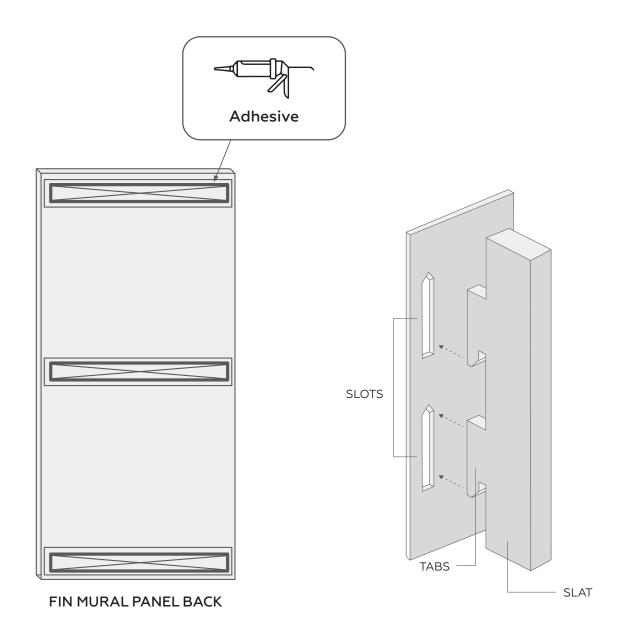

### Fin Mural Acoustic Felt Wall Panels

Fin Mural Acoustic Wall Panels consist of two components: a flat acoustic felt backer panel, which should be mounted to the wall using included construction adhesive, and slats, which mount via tabs to slots in the backer panel. The ridges will conceal the drywall screws.

#### Included

Fin Backer Panel

Slats

Construction Adhesive

## INSTALLATION

- 1. Ensure that the arrow-shaped slots are pointing upward before installation.
- 2. Apply adhesive to the back of the panels and hold to wall for 30 60 seconds.
- 3. Once the back panel is mounted to the wall, install the slats with the tabs pointed downward in the slots.