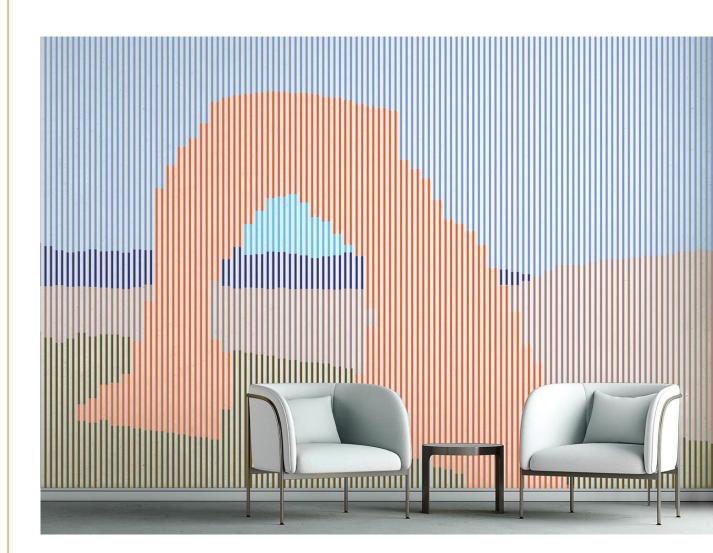

## FIN MURAL

# ANGLES, CLEAN LINES & PRINTS

Fin Mural is your dynamic art canvas. Use our color palette to create custom acoustic artwork. Each slat is a design brush stroke meant to convey a message – what's yours?

Available in 30 colors, SHADES custom prints, and custom dimensions.

Standard Fin Mural Panel: 24" x 96" x 2" Custom sizes also available