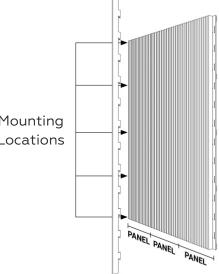

### PRODUCT SPECIFICATIONS

SINGLE PANEL **ELEVATION** 92″ 92″ 24″ Acoustic panel detail Mounting Locations Custom design and

INSTALLATION

configuration options available

Don't settle for limited color palettes or "it kinda matches." Specify any Pantone or custom color and get exactly what you want with Shades by MPS. Because everything is better with color.