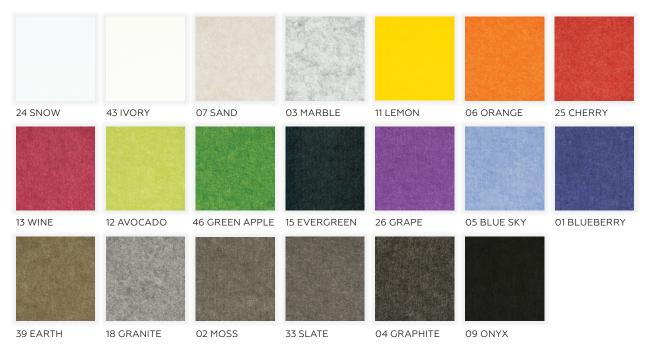

Available in 30 colors, SHADES custom prints, and custom dimensions.

Standard Fin Mural Panel: 24" x 96" x 2" Custom sizes also available

### PRODUCT SPECIFICATIONS

SINGLE PANEL **ELEVATION** 92″ 92″ 24″ Acoustic panel detail Mounting Locations Custom design and

INSTALLATION

configuration options available

Don't settle for limited color palettes or "it kinda matches." Specify any Pantone or custom color and get exactly what you want with Shades by MPS. Because everything is better with color.