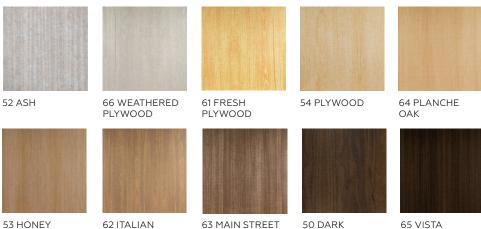

Available in 30 colors, SHADES custom prints, and custom dimensions.

Standard Fin Mural Panel: 24" x 96" x 2" Custom sizes also available