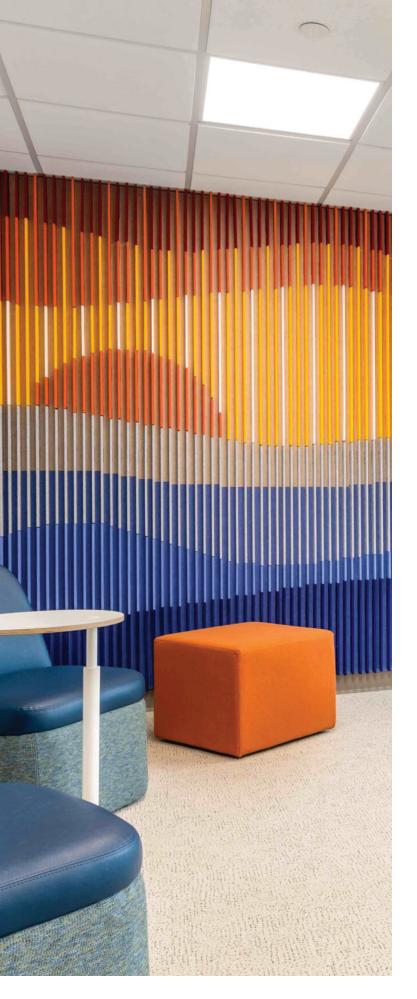

## FIN MURAL

# ANGLES, CLEAN LINES & PRINTS

Fin Mural is your dynamic art canvas. Use our color palette to create custom acoustic artwork. Each slat is a design brush stroke meant to convey a message – what's yours?

Available in 30 colors, SHADES custom prints, and custom dimensions.

Standard Fin Mural Panel: 24" x 96" x 2" Custom sizes also available