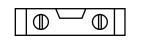

## INSTALLATION

- 1. Ensure that the arrow-shaped slots are pointing upward before installation.
- 2. Apply adhesive to the back of the panels and hold to wall for 30 60 seconds.
- 3. Once the back panel is mounted to the wall, install the slats with the tabs pointed downward in the slots.