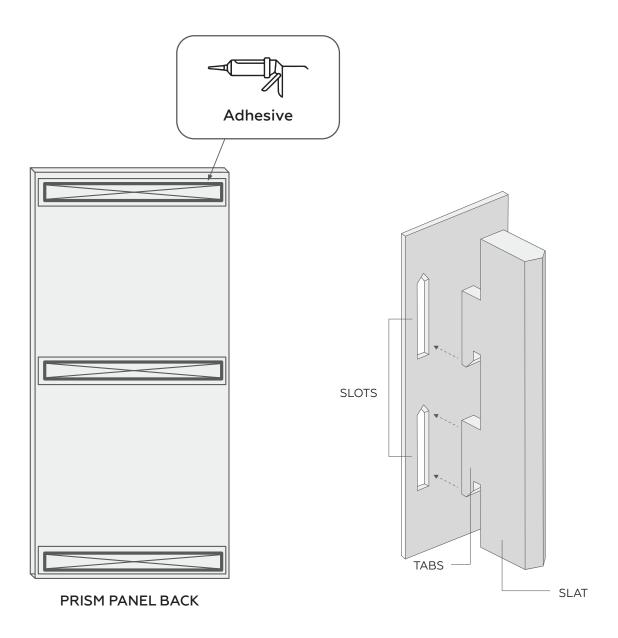

## INSTALLATION

- 1. Ensure that the arrow-shaped slots are pointing upward before installation.
- 2. Apply adhesive to the back of the panels and hold to wall for 30 60 seconds.
- 3. Once the back panel is mounted to the wall, install the slats with the tabs pointed downward in the slots.