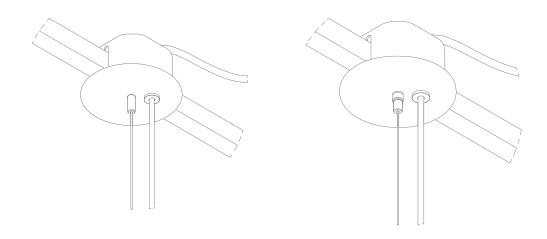

## CABLE MOUNTING "ON GRID" (T1, T9, & SC)

• Linear suspended Joist LED is intended for "On Grid" or "T-Bar Ceiling" cable mounting are to be installed with T1 (1" T-Grid), T9 (9/16" T-Grid), or SC (Screw Slot Grid) Feed and Hanger Kits. Feed and Hanger Kits are shipped in separate kitting boxes.

## CABLE MOUNTING "OFF GRID" (HC & JB)

• Linear suspended Joist LED is intended for cable mounting are to be installed with HC (Hard Ceiling) or JB (Junction Box) Feed and Hanger Kits. Feed and Hanger Kits are shipped in separate kitting boxes.