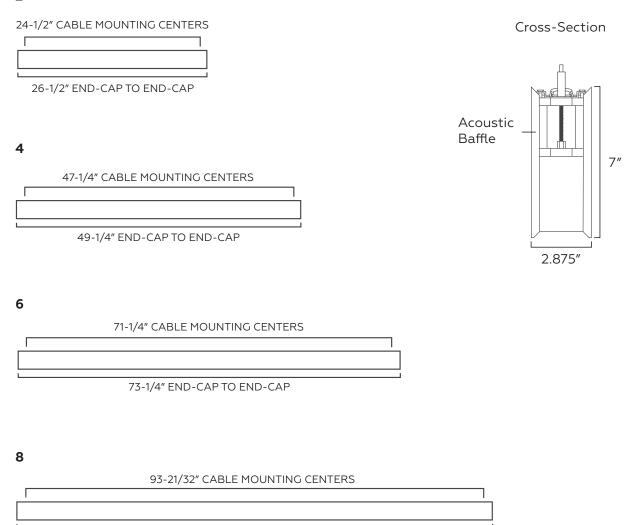

#### STANDARD DIMENSIONS

Standard dimensions:

- 26-1/2"L x 7"H x 2-7/8"W
- 49-1/4"L x 7"H x 2-7/8"W
- 73-1/4"L x 7"H x 2-7/8"W
- 95-21/32"L x 7"H x 2-7/8"W

### FIXTURE ROW LAYOUT: SINGLE UNIT 2' - 4' - 6' - 8'

| ORDER LENGTH | CABLE MOUNTING CENTERS | ACTUAL OVERALL LENGTH |
|--------------|------------------------|-----------------------|
| 02           | 24.50                  | 26.50                 |
| 04           | 47.25                  | 49.25                 |
| 06           | 71.25                  | 73.25                 |
| 08           | 93.65                  | 95.65                 |

95-21/32" END-CAP TO END-CAP