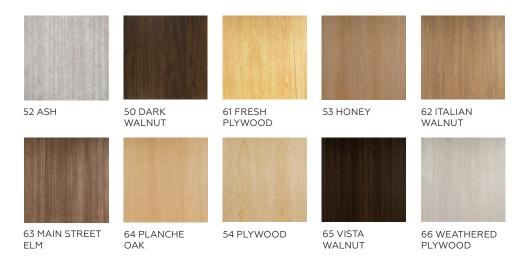

# SUSPENDED BAFFLE INSTALLATION

NON FEED CABLE/CANOPY ASSEMBLY

mpsacoustics.com | 866-557-8438 6.

Joist LED comes in 20 standard colors plus 10 woodgrains and textures. Need something custom? Just ask.

Go ahead, design in full color. Any shade you want.