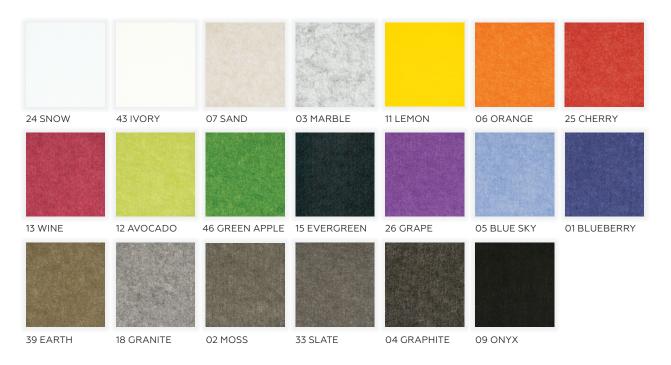

The orientation of this unique acoustic system can be configured vertically, horizontally or in virtually any custom design layout. Joist LED is available in 30 standard colors and prints, as well as custom colors.

# SUSPENDED BAFFLE INSTALLATION

NON FEED CABLE/CANOPY ASSEMBLY

mpsacoustics.com | 866-557-8438 6.

Joist LED comes in 20 standard colors plus 10 woodgrains and textures. Need something custom? Just ask.

Go ahead, design in full color. Any shade you want.