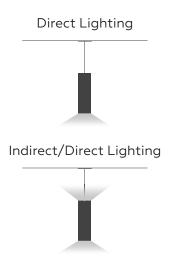

# DIRECT AND INDIRECT LIGHTING – ONE ELEGANT SOLUTION

Joist just got an upgrade! Introducing the Joist LED Ceiling Baffle – state-of-the-art lighting solution that combines superior LED lighting technology with a unique baffle design. Optimal illumination and acoustic performance in one integrated solution.

# **PROFILE**