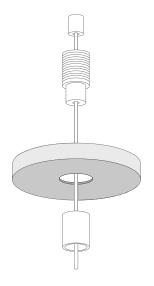

## CABLE MOUNTING "ON GRID" (T1, T9, & SC)

• Linear suspended Joist LED is intended for "On Grid" or "T-Bar Ceiling" cable mounting are to be installed with T1 (1" T-Grid), T9 (9/16" T-Grid), or SC (Screw Slot Grid) Feed and Hanger Kits. Feed and Hanger Kits are shipped in separate kitting boxes.

## CABLE MOUNTING "OFF GRID" (HC & JB)

• Linear suspended Joist LED is intended for cable mounting are to be installed with HC (Hard Ceiling) or JB (Junction Box) Feed and Hanger Kits. Feed and Hanger Kits are shipped in separate kitting boxes.