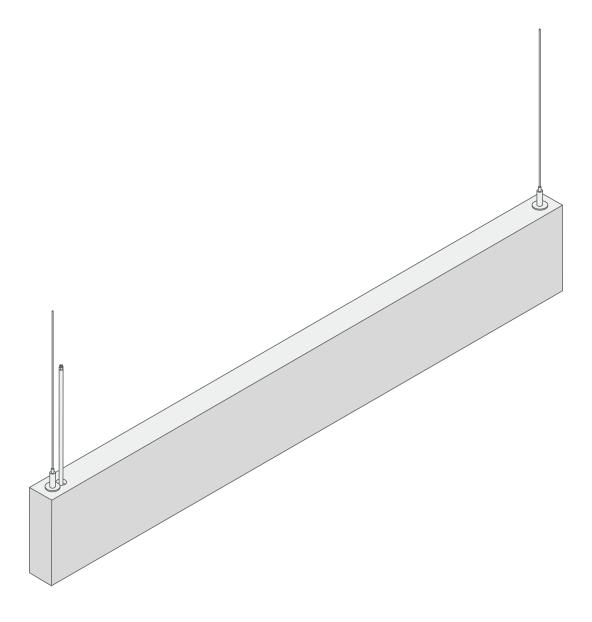

# **INSTALLATION**

## CABLE MOUNTING "ON GRID" (T1, T9, & SC)

• Linear suspended Joist LED is intended for "On Grid" or "T-Bar Ceiling" cable mounting are to be installed with T1 (1" T-Grid), T9 (9/16" T-Grid), or SC (Screw Slot Grid) Feed and Hanger Kits. Feed and Hanger Kits are shipped in separate kitting boxes.

## CABLE MOUNTING "OFF GRID" (HC & JB)

• Linear suspended Joist LED is intended for cable mounting are to be installed with HC (Hard Ceiling) or JB (Junction Box) Feed and Hanger Kits. Feed and Hanger Kits are shipped in separate kitting boxes.