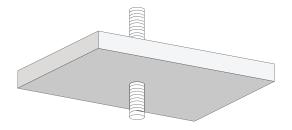

## CABLE MOUNTING "ON GRID" (T1, T9, & SC)

• Linear suspended Joist LED is intended for "On Grid" or "T-Bar Ceiling" cable mounting are to be installed with T1 (1" T-Grid), T9 (9/16" T-Grid), or SC (Screw Slot Grid) Feed and Hanger Kits. Feed and Hanger Kits are shipped in separate kitting boxes.

## CABLE MOUNTING "OFF GRID" (HC & JB)

• Linear suspended Joist LED is intended for cable mounting are to be installed with HC (Hard Ceiling) or JB (Junction Box) Feed and Hanger Kits. Feed and Hanger Kits are shipped in separate kitting boxes.