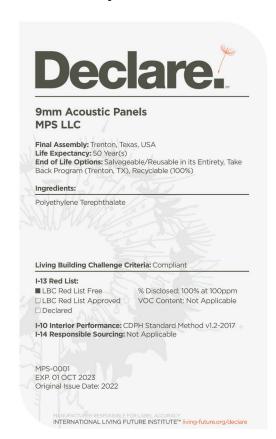

#### **Eco-Friendly**

Yes! 60% recycled PET materials, 40% new material, non-toxic, non-allergenic, non-irritant, no coatings or sprays which degrade over time.

#### Fire Rating

ASTM E84 Class A Fire Spread rating is permanently achieved by infusing 40% new material into the panel. MPS never uses sprays or coatings that degrade and lose their rating status.

### Sustainability