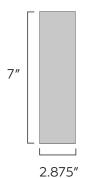

#### STANDARD DIMENSIONS

Standard dimensions:

- 26-1/2"L x 7"H x 2-7/8"W
- 49-1/4"L x 7"H x 2-7/8"W
- 73-1/4"L x 7"H x 2-7/8"W
- 95-21/32"L x 7"H x 2-7/8"W