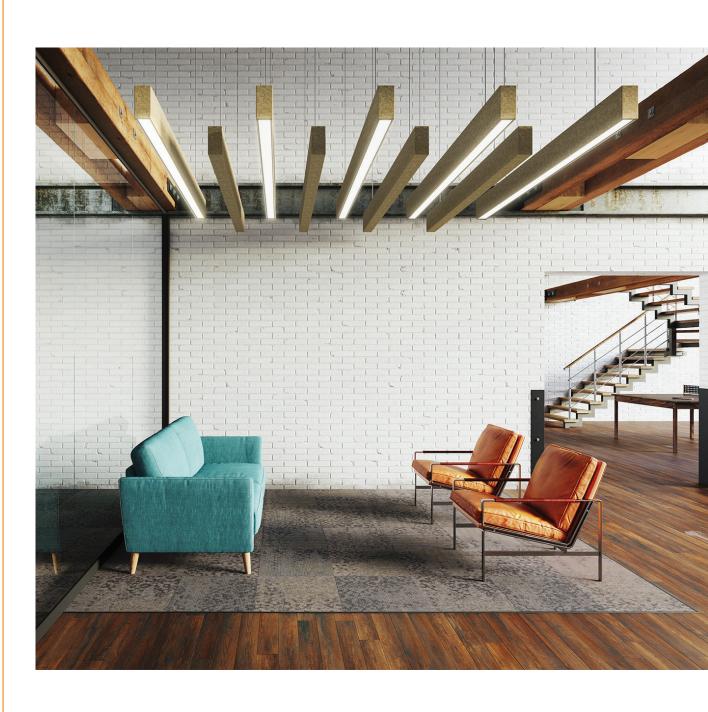

# JOIST LED

# DIRECT AND INDIRECT LIGHTING – ONE ELEGANT SOLUTION

Joist just got an upgrade! Introducing the Joist LED Ceiling Baffle – state-of-the-art lighting solution that combines superior LED lighting technology with a unique baffle design. Optimal illumination and acoustic performance in one integrated solution.

The orientation of this unique acoustic system can be configured vertically, horizontally or in virtually any custom design layout. Joist LED is available in 30 standard colors and prints, as well as custom colors.