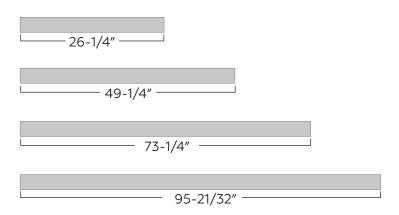

#### STANDARD DIMENSIONS

Standard dimensions:

- 26-1/2"L x 7"H x 2-7/8"W
- 49-1/4"L x 7"H x 2-7/8"W
- 73-1/4"L x 7"H x 2-7/8"W
- 95-21/32"L x 7"H x 2-7/8"W