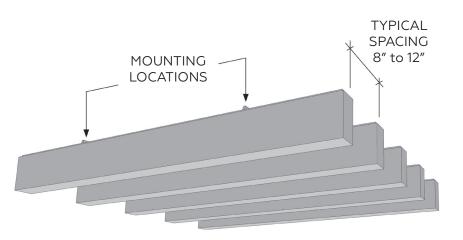

# **ELEVATION**

The orientation of this unique acoustic system can be configured vertically, horizontally or in virtually any custom design layout. Joist LED is available in 30 standard colors and prints, as well as custom colors.