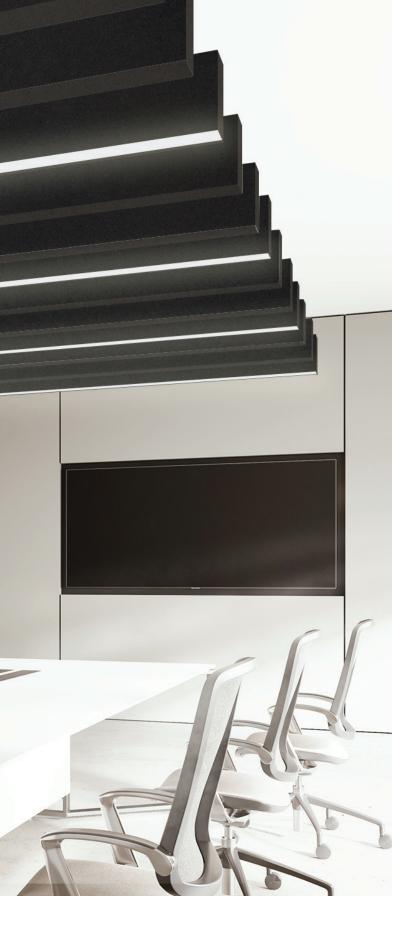

# JOIST LED

# DIRECT AND INDIRECT LIGHTING – ONE ELEGANT SOLUTION

Joist just got an upgrade! Introducing the Joist LED Ceiling Baffle – state-of-the-art lighting solution that combines superior LED lighting technology with a unique baffle design. Optimal illumination and acoustic performance in one integrated solution.

The orientation of this unique acoustic system can be configured vertically, horizontally or in virtually any custom design layout. Joist LED is available in 30 standard colors and prints, as well as custom colors.