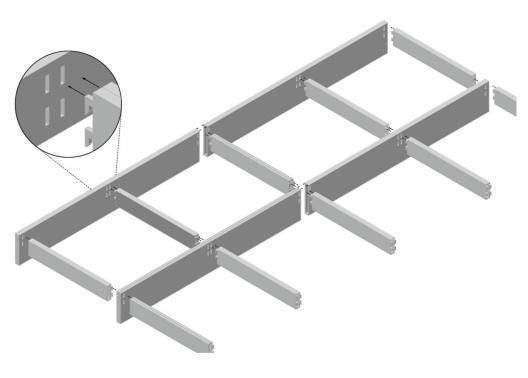

## **UNIFORM HEIGHT**

Frame comes in 20 standard colors plus 10 woodgrains and textures. Need something custom? Just ask.

Go ahead, design in full color. Any shade you want.