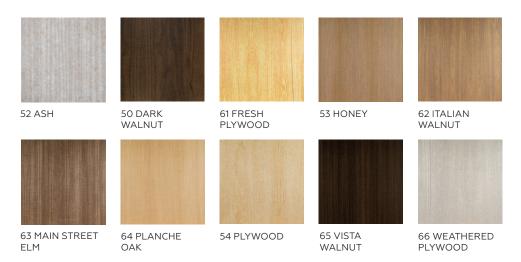

## **UNIFORM HEIGHT**

Frame comes in 20 standard colors plus 10 woodgrains and textures. Need something custom? Just ask.

Go ahead, design in full color. Any shade you want.