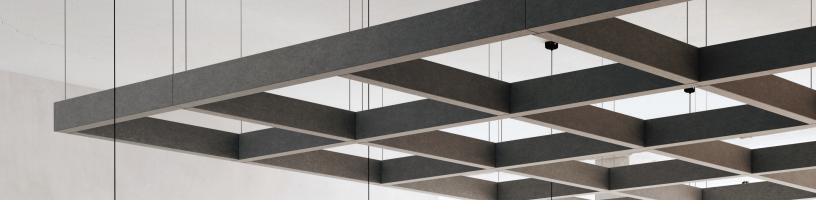

# MINIMALIST DESIGN MEETS ACOUSTIC PERFORMANCE

Frame acoustic ceiling baffles offer a minimal, yet dimensional geometric element for any space. Available in uniform or variable height, Frame is a creative alternative to the traditional drop ceiling.