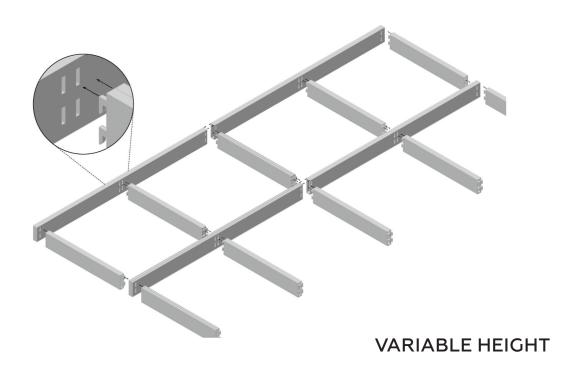

# MINIMALIST DESIGN MEETS ACOUSTIC PERFORMANCE

Frame acoustic ceiling baffles offer a minimal, yet dimensional geometric element for any space. Available in uniform or variable height, Frame is a creative alternative to the traditional drop ceiling.