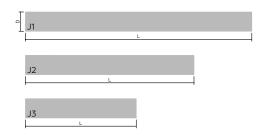

# FRAME





# MINIMALIST DESIGN MEETS ACOUSTIC PERFORMANCE

Frame acoustic ceiling baffles offer a minimal, yet dimensional geometric element for any space. Available in uniform or variable height, Frame is a creative alternative to the traditional drop ceiling.

Available in 20 standard colors as well as standard and custom dimensions.

Standard dimensions: Each Frame module is 96" x 48"

## SECTION ELEVATION





## PRODUCT SPECIFICATIONS

## **CEILING MOUNT**



# PRODUCT SPECIFICATIONS

## **UNIFORM HEIGHT**







Frame comes in 20 standard colors plus 10 woodgrains and textures. Need something custom? Just ask.



Go ahead, design in full color. Any shade you want.

# SHADES by





## **TECHNICAL SPECIFICATIONS**

#### Absorption

Average NRC 1.4.

(subject to thickness and mounting conditions)

#### Material

100% polyester fiber acoustic felt.

#### **Eco-Friendly**

Yes! 60% recycled PET materials, 40% new material, non-toxic, non-allergenic, non-irritant, no coatings or sprays which degrade over time.

#### Fire Rating

ASTM E84 Class A Fire Spread rating is permanently achieved by infusing 40% new material into the panel. MPS never uses sprays or coatings that degrade and lose their rat