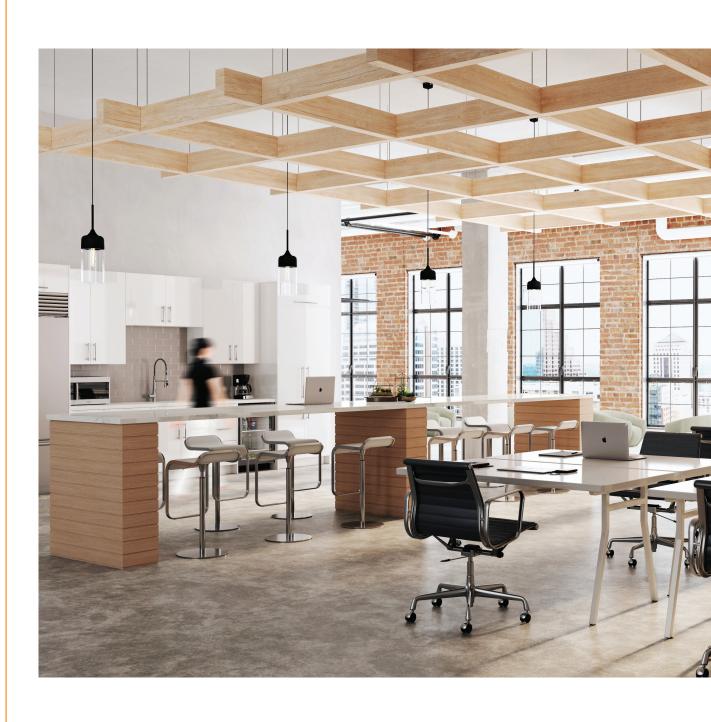

# MINIMALIST DESIGN MEETS ACOUSTIC PERFORMANCE

Frame acoustic ceiling baffles offer a minimal, yet dimensional geometric element for any space. Available in uniform or variable height, Frame is a creative alternative to the traditional drop ceiling.

Available in 20 standard colors as well as standard and custom dimensions.

Standard dimensions: Each Frame module is 96" x 48"

## **UNIFORM HEIGHT**

Frame comes in 20 standard colors plus 10 woodgrains and textures. Need something custom? Just ask.

Go ahead, design in full color. Any shade you want.