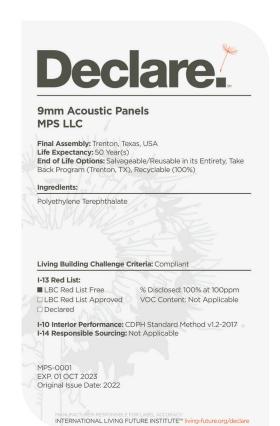

*CEILING MOUNT**



# PRODUCT SPECIFICATIONS

## **UNIFORM HEIGHT**







Frame comes in 20 standard colors plus 10 woodgrains and textures. Need something custom? Just ask.



Go ahead, design in full color. Any shade you want.

# SHADES by





## **TECHNICAL SPECIFICATIONS**

#### Absorption

Average NRC 1.4.

(subject to thickness and mounting conditions)

#### Material

100% polyester fiber acoustic felt.

#### **Eco-Friendly**

Yes! 60% recycled PET materials, 40% new material, non-toxic, non-allergenic, non-irritant, no coatings or sprays which degrade over time.

#### Fire Rating

ASTM E84 Class A Fire Spread rating is permanently achieved by infusing 40% new material into the panel. MPS never uses sprays or coatings that degrade and lose their rating status.

### Sustainability