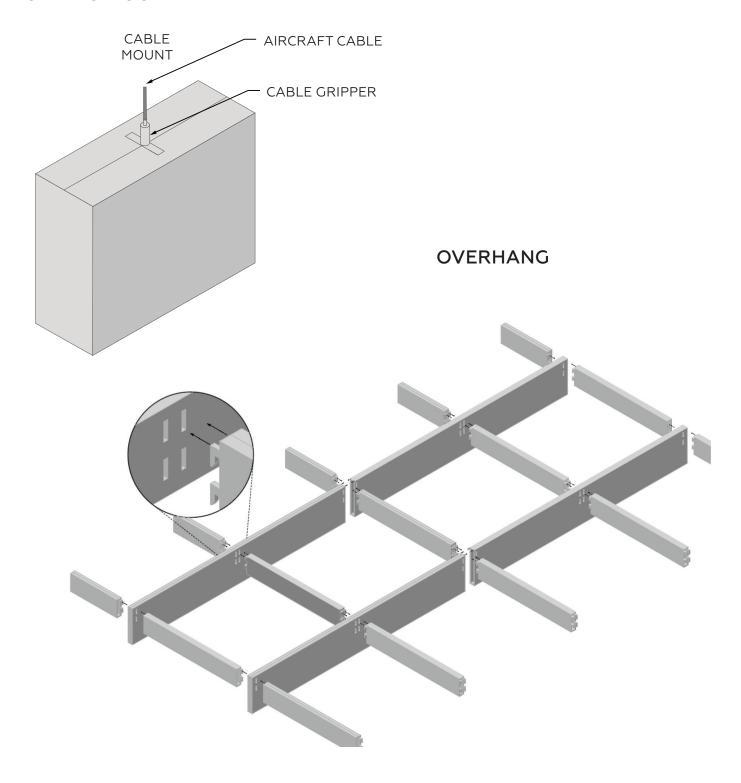

# FRAME





# MINIMALIST DESIGN MEETS ACOUSTIC PERFORMANCE

Frame acoustic ceiling baffles offer a minimal, yet dimensional geometric element for any space. Available in uniform or variable height, Frame is a creative alternative to the traditional drop ceiling.

Available in 20 standard colors as well as standard and custom dimensions.

Standard dimensions: Each Frame module is 96" x 48"

## SECTION ELEVATION





## PRODUCT SPECIFICATIONS

## **CEILING MOUNT**



# PRODUCT SPECIFICATIONS

## **UNIFORM HEIGHT**







Frame comes in 20 standard colors plus 10 woodgrains and textures. Need something custom? Just ask.



Go ahead, design in full color. Any shade you want.

# SHADES by





## **TECHNICAL SPECIFICATIONS**

#### Absorption

Average NRC 1.4.

(subject to thickness and mounting conditions)

#### Material

100% polyester fiber acoustic felt.

#### **Eco-Friendly**

Yes! 60% recycled PET materials, 40% new material, non-toxic, non-allergenic, non-irritant, no coatings or sprays which degrade over time.

#### Fire Rating

ASTM E84 Class A Fire Spread rating is permanently achieved by infusing 40% new material into the panel. MPS never uses sprays or coatings that degrade and lose their rating status.

### Sustainability