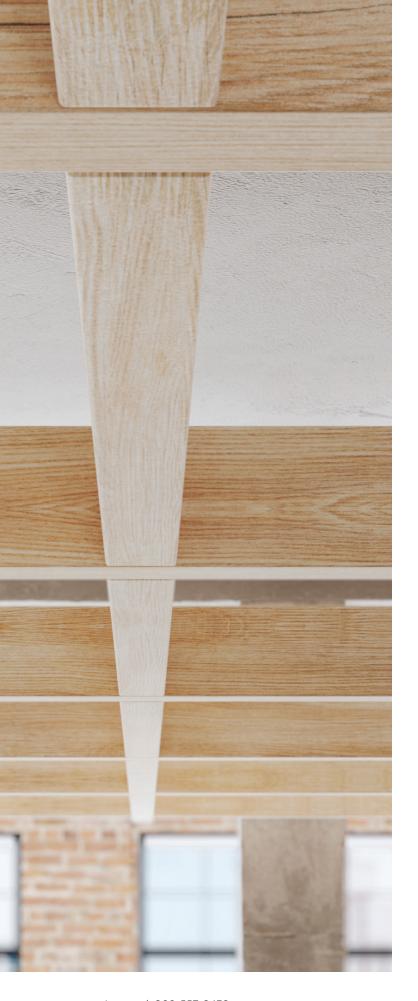

# MINIMALIST DESIGN MEETS ACOUSTIC PERFORMANCE

Frame acoustic ceiling baffles offer a minimal, yet dimensional geometric element for any space. Available in uniform or variable height, Frame is a creative alternative to the traditional drop ceiling.

## SECTION ELEVATION