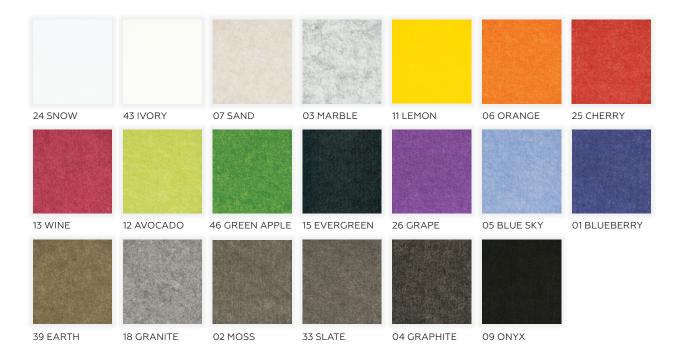

Available in 20 standard colors as well as standard and custom dimensions.

Standard dimensions: Each Frame module is 96" x 48"

## **UNIFORM HEIGHT**

Frame comes in 20 standard colors plus 10 woodgrains and textures. Need something custom? Just ask.

Go ahead, design in full color. Any shade you want.