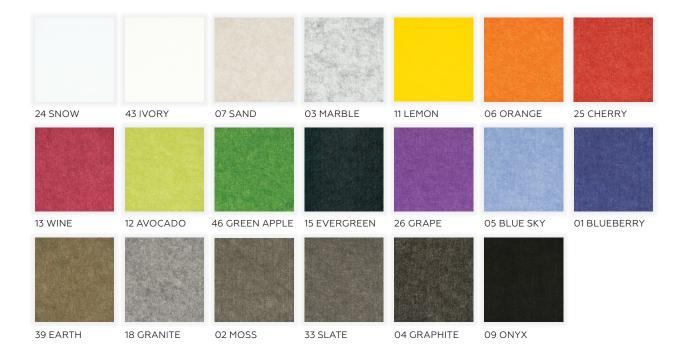

# THE WALLS & CEILINGS ARE YOUR CANVAS

Creep provides a uniquely effective wall panel and baffle design with a low-profile aesthetic.

The orientation of this unique acoustic system can be configured vertically, horizontally or in virtually any custom design layout. Creep is available in 30 standard colors and prints, as well as custom colors.

# **INSTALLATION**

MPS offers unlimited custom color matching, plus a range of standard colors and textures. Let us match your PMS spec!

Go ahead, design in full color. Any shade you want.

# SHADES by