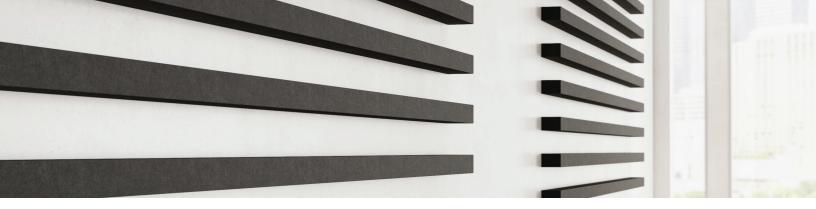

# THE WALLS & CEILINGS ARE YOUR CANVAS

Creep provides a uniquely effective wall panel and baffle design with a low-profile aesthetic.

The orientation of this unique acoustic system can be configured vertically, horizontally or in virtually any custom design layout. Creep is available in 30 standard colors and prints, as well as custom colors.

## STANDARD DIMENSIONS

| Large                | Small               |
|----------------------|---------------------|
| 3"D x 48"L x 2 7/8"W | 3"D x 48"L x 2.13"W |
| 3"D x 72"L x 2 7/8"W | 3"D x 72"L x 2.13"W |
| 3"D x 96"L x 2 7/8"W | 3"D x 96"L x 2.13"W |