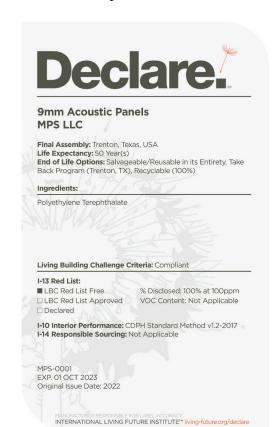

# PRODUCT SPECIFICATIONS

# SECTION



# **INSTALLATION**





MPS offers unlimited custom color matching, plus a range of standard colors and textures. Let us match your PMS spec!



Go ahead, design in full color. Any shade you want.

# SHADES by





# **TECHNICAL SPECIFICATIONS**

### Absorption

Average NRC 1.4.

(subject to thickness and mounting conditions)

### Material

100% polyester fiber acoustic felt.

# **Eco-Friendly**

Yes! 60% recycled PET materials, 40% new material, non-toxic, non-allergenic, non-irritant, no coatings or sprays which degrade over time.

### Fire Rating

ASTM E84 Class A Fire Spread rating is permanently achieved by infusing 40% new material into the panel. MPS never uses sprays or coatings that degrade and lose their rating status.

## Sustainability