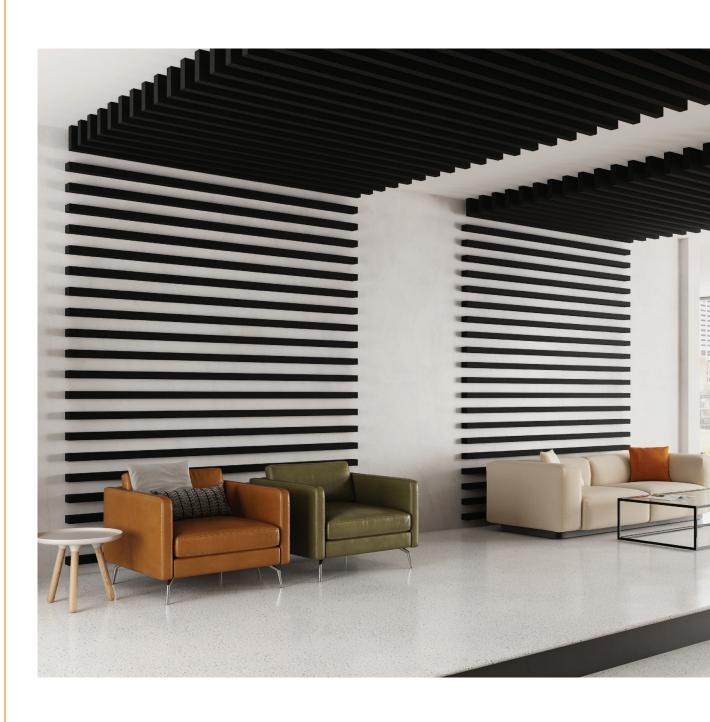

# THE WALLS & CEILINGS ARE YOUR CANVAS

Creep provides a uniquely effective wall panel and baffle design with a low-profile aesthetic.

The orientation of this unique acoustic system can be configured vertically, horizontally or in virtually any custom design layout. Creep is available in 30 standard colors and prints, as well as custom colors.