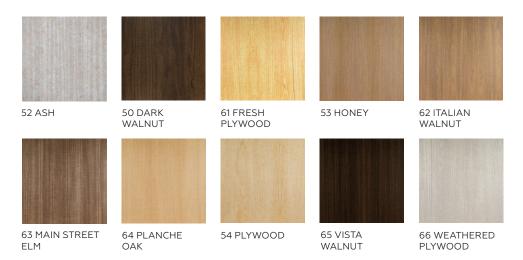

# THE WALLS & CEILINGS ARE YOUR CANVAS

Creep provides a uniquely effective wall panel and baffle design with a low-profile aesthetic.

The orientation of this unique acoustic system can be configured vertically, horizontally or in virtually any custom design layout. Creep is available in 30 standard colors and prints, as well as custom colors.

# **INSTALLATION**

MPS offers unlimited custom color matching, plus a range of standard colors and textures. Let us match your PMS spec!

Go ahead, design in full color. Any shade you want.

# SHADES by