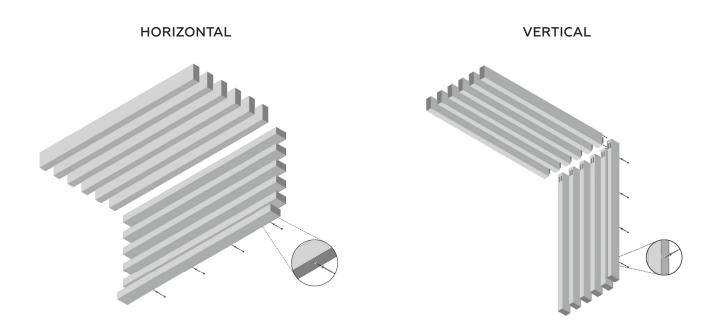

# THE WALLS & CEILINGS ARE YOUR CANVAS

Creep provides a uniquely effective wall panel and baffle design with a low-profile aesthetic.

The orientation of this unique acoustic system can be configured vertically, horizontally or in virtually any custom design layout. Creep is available in 30 standard colors and prints, as well as custom colors.