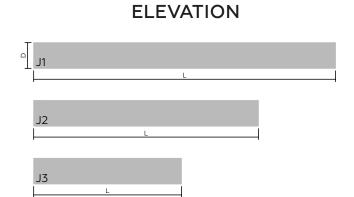

## STANDARD DIMENSIONS

| Large                | Small               |
|----------------------|---------------------|
| 3"D x 48"L x 2 7/8"W | 3"D x 48"L x 2.13"W |
| 3"D x 72"L x 2 7/8"W | 3"D x 72"L x 2.13"W |
| 3"D x 96"L x 2 7/8"W | 3"D x 96"L x 2.13"W |

Custom sizes also available