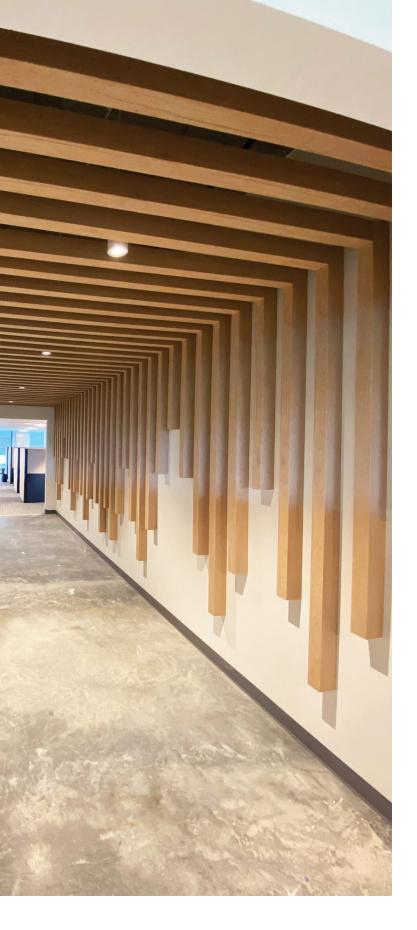

# THE WALLS & CEILINGS ARE YOUR CANVAS

Creep provides a uniquely effective wall panel and baffle design with a low-profile aesthetic.

The orientation of this unique acoustic system can be configured vertically, horizontally or in virtually any custom design layout. Creep is available in 30 standard colors and prints, as well as custom colors.