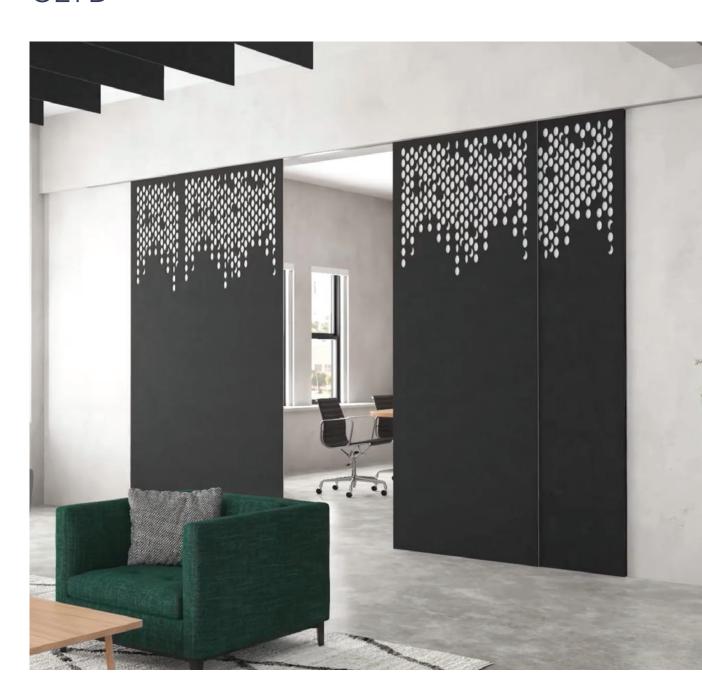

# Slide. Divide. GLYD.

Glyd is the perfect combination of functional space division and acoustic performance.

MPS has partnered with Swiss hardware manufacturer Hawa to bring a premium sliding acoustic panel system to the USA.

Available in 30 standard colors and prints, as well as standard and custom dimensions.

Standard dimension:

• 92" H x 46" L

### **27 STANDARD PATTERNS**

Customs available at no extra charge because nobody likes fees!

BANDE

BEADED

INKA III

INKA II

MAZON II

**PROFYL** 