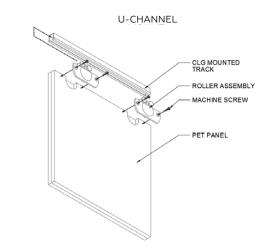

## GLYD





# Slide. Divide. GLYD.

Glyd is the perfect combination of functional space division and acoustic performance.

MPS has partnered with Swiss hardware manufacturer Hawa to bring a premium sliding acoustic panel system to the USA.

Available in 30 standard colors and prints, as well as standard and custom dimensions.

Standard dimension:

• 92" H x 46" L

### **PRODUCT SPECIFICATIONS**

#### HARDWARE DETAIL





Features Swiss-Made Hardware from Hawa Sliding Solutions





### **27 STANDARD PATTERNS**

Customs available at no extra charge because nobody likes fees!



BANDE











BEADED







INKA III









INKA II





















MAZON II













**PROFYL** 





RAINFALL

**SEQUENCE** 

**ABCEED** 



MPS offers a range of standard colors, plus any Pantone color, and custom color matching.



Go ahead, design in full color. Any shade you want.

### SHADES by

















52 ASH

50 DARK WALNUT 61 FRESH

PLYWOOD

53 HONEY

62 ITALIAN WALNUT

63 MAIN STREET 64 PLANCHE OAK ELM











65 VISTA WALNUT 66 WEATHERED PLYWOOD

### **TECHNICAL SPECIFICATIONS**

### Absorption

Average NRC 0.85.

(subject to thickness and mounting conditions)

#### Material

100% polyester fi