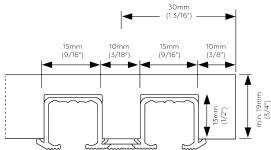

## GLYD





# Slide. Divide. GLYD.

Glyd is the perfect combination of functional space division and acoustic performance.

MPS has partnered with Swiss hardware manufacturer Hawa to bring a premium sliding acoustic panel system to the USA.

Available in 30 standard colors and prints, as well as standard and custom dimensions.

Standard dimension:

• 92" H x 46" L

### **PRODUCT SPECIFICATIONS**

#### HARDWARE DETAIL





Features Swiss-Made Hardware from Hawa Sliding Solutions





### **27 STANDARD PATTERNS**

Customs available at no extra charge because nobody likes fees!



BANDE











BEADED







INKA III









INKA II





















MAZON II













**PROFYL** 





RAINFALL

**SEQUENCE** 

**ABCEED** 



MPS offers a range of standard colors, plus any Pantone color, and custom color matching.



Go ahead, design in full color. Any shade you want.

### SHADES by

















52 ASH

50 DARK WALNUT 61 FRESH

PLYWOOD

53 HONEY

62 ITALIAN WALNUT

63 MAIN STREET 64 PLANCHE OAK ELM











65 VISTA WALNUT 66 WEATHERED PLYWOOD

### **TECHNICAL SPECIFICATIONS**

### Absorption

Average NRC 0.85.

(subject to thickness and mounting conditions)

#### Material

100% polyester fibe