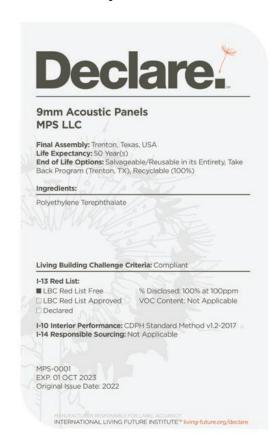

### **Eco-Friendly**

Yes! 60% recycled PET materials, 40% new material, non-toxic, non-allergenic, non-irritant, no coatings or sprays which degrade over time.

#### Fire Rating

ASTM E84 Class A Fire Spread rating is permanently achieved by infusing 40% new material into the panel. MPS never uses sprays or coatings that degrade and lose their rating status.

### Sustainability