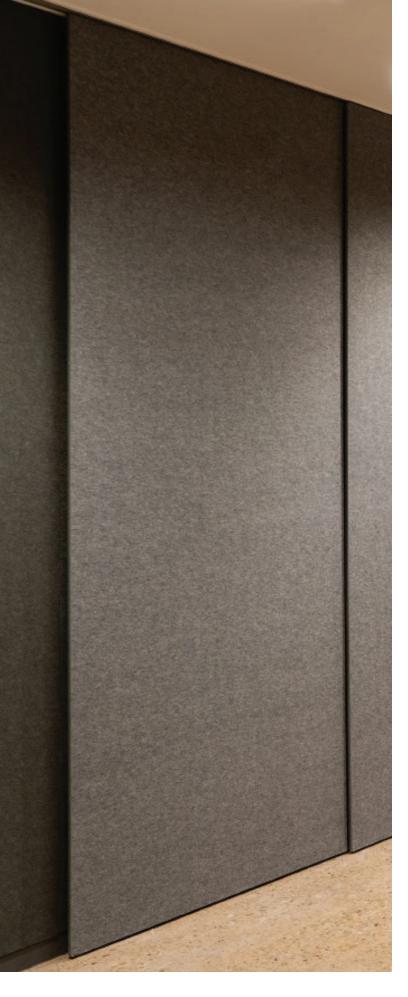

## GLYD





# Slide. Divide. GLYD.

Glyd is the perfect combination of functional space division and acoustic performance.

MPS has partnered with Swiss hardware manufacturer Hawa to bring a premium sliding acoustic panel system to the USA.

Available in 30 standard colors and prints, as well as standard and custom dimensions.

Standard dimension:

• 92" H x 46" L

### **PRODUCT SPECIFICATIONS**

#### HARDWARE DETAIL





Features Swiss-Made Hardware from Hawa Sliding Solutions





### **27 STANDARD PATTERNS**

Customs available at no extra charge because nobody likes fees!



BANDE











BEADED







INKA III









INKA II





















MAZON II













**PROFYL** 





RAINFALL

**SEQUENCE** 

**ABCEED** 



MPS offers a range of standard colors, plus any Pantone color, and c