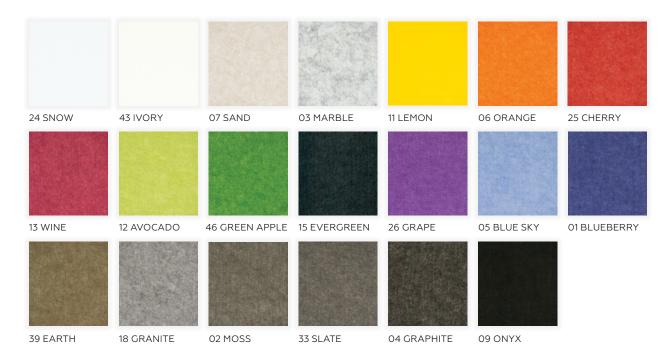

Available in 30 standard colors and prints, as well as standard and custom dimensions.

Standard dimension:

• 92" H x 46" L

RAINFALL

**SEQUENCE** 

**ABCEED** 

MPS offers a range of standard colors, plus any Pantone color, and custom color matching.

Go ahead, design in full color. Any shade you want.