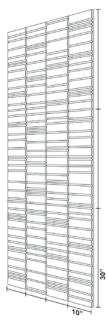

### Standard Dimensions:

10" x 30" x 9mm base, plus variable thickness based on acoustic enhancers Custom sizes available

### VERTICAL LAYOUT