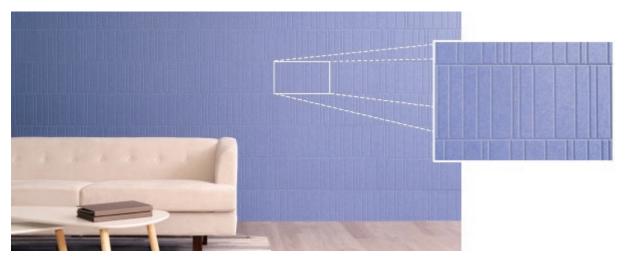

# CUSTOMIZABLE ACOUSTIC PERFORMANCE

Collaire turns any wall into a blank canvas with total design flexibility. Specify an array of tiles within a space and form a pattern, or go floor to ceiling for a custom architectural wall-cladding look, while also providing acoustic performance.

### HORIZONTAL LAYOUT

ACOUSTIC PANEL DETAIL

Shown in horizontal layout, Blue Sky. Custom design and configuration options available