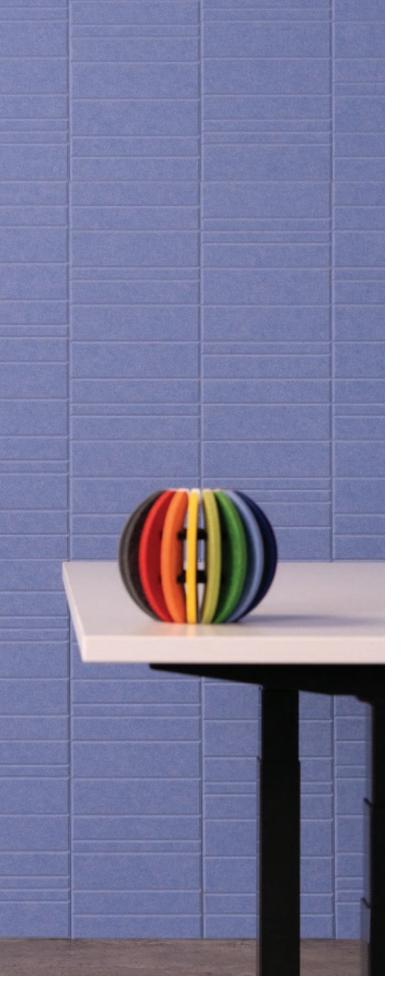

### HORIZONTAL LAYOUT

ACOUSTIC PANEL DETAIL

Shown in horizontal layout, Blue Sky. Custom design and configuration options available