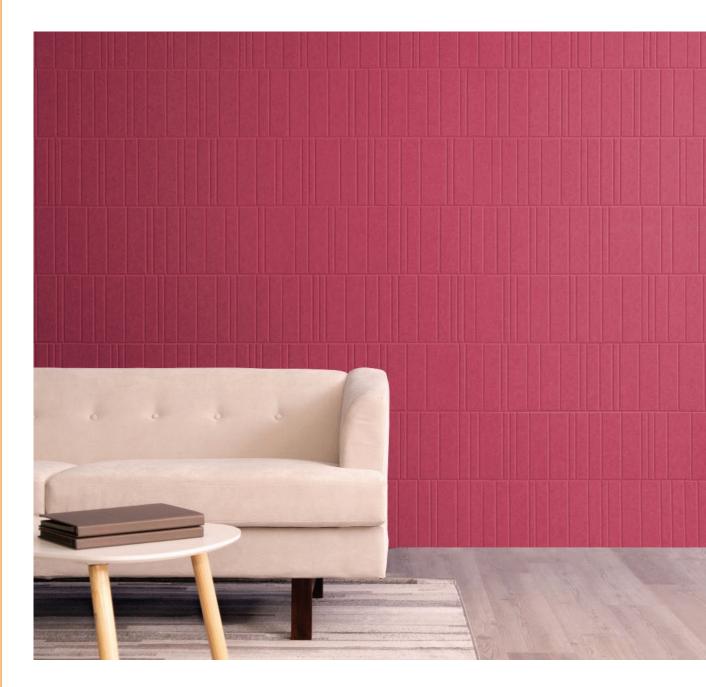

# CUSTOMIZABLE ACOUSTIC PERFORMANCE

Collaire turns any wall into a blank canvas with total design flexibility. Specify an array of tiles within a space and form a pattern, or go floor to ceiling for a custom architectural wall-cladding look, while also providing acoustic performance.

Available in 30 standard colors and prints, as well as standard and custom dimensions.

### Standard Dimensions:

10" x 30" x 9mm base, plus variable thickness based on acoustic enhancers Custom sizes available