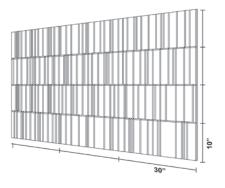

### Standard Dimensions:

10" x 30" x 9mm base, plus variable thickness based on acoustic enhancers Custom sizes available

### HORIZONTAL LAYOUT

ACOUSTIC PANEL DETAIL

Shown in horizontal layout, Blue Sky. Custom design and configuration options available