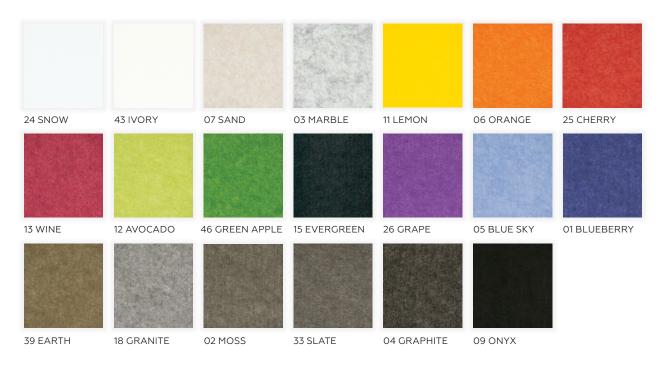

Available in 30 standard colors and prints, as well as standard and custom dimensions.

### MPS offers a range of standard colors, plus any Pantone color, and custom color matching.

Go ahead, design in full color. Any shade you want.