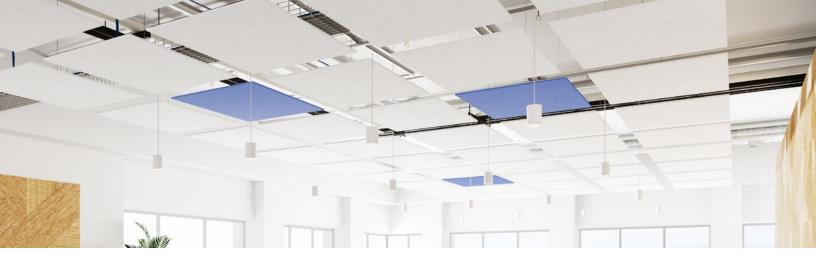

# GEOMETRIC, CLOUD-SHAPED BAFFLES... INSPIRED BY NATURE!

The Stratus acoustic baffle reduces echo in any space with beautiful standard or custom geometric ceiling cloud shapes.

Consider combining this baffle with an MPS sound masking system for enhanced performance!

# **INSTALLATION**

MPS offers a range of standard colors, plus any Pantone color, and custom color matching.

Go ahead, design in full color. Any shade you want.

SHADES by