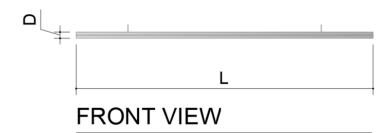

# STRATUS





# GEOMETRIC, CLOUD-SHAPED BAFFLES... INSPIRED BY NATURE!

The Stratus acoustic baffle reduces echo in any space with beautiful standard or custom geometric ceiling cloud shapes.

Consider combining this baffle with an MPS sound masking system for enhanced performance!

Available in 20 standard colors as well as standard, custom dimensions and shapes.

# Standard dimensions:

- 48" x 48"
- 36" x 24"
- 48" x 24"
- 48" diameter for Stratus Circle
- 24"DIA
- 36"DIA
- 48"DIA

# PRODUCT SPECIFICATIONS

# **ELEVATION**







Acoustic panel detail

# **INSTALLATION**





MPS offers a range of standard colors, plus any Pantone color, and custom color matching.



Go ahead, design in full color. Any shade you want.

SHADES by



# **TECHNICAL SPECIFICATIONS**

# Absorption

Average NRC 0.85.

(subject to thickness and mounting conditions)

### Material

100% polyester fiber acoustic felt.

# **Eco-Friendly**

Yes! 60% recycled PET materials, 40% new material, non-toxic, non-allergenic, non-irritant, no coatings or sprays which degrade over time.

### Fire Rating

ASTM E84 Class A Fire Spread rating is permanently achieved by infusing 40% new material into the panel. MPS never uses sprays or coatings that degrade and lose their rating status.

# Sustainability