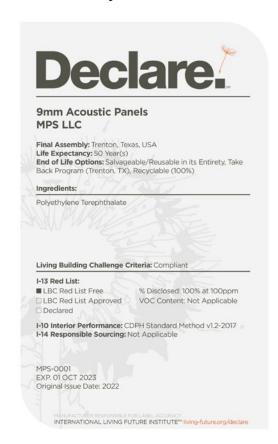

A

# PRODUCT SPECIFICATIONS

# **ELEVATION**







Acoustic panel detail

# **INSTALLATION**





MPS offers a range of standard colors, plus any Pantone color, and custom color matching.



Go ahead, design in full color. Any shade you want.

SHADES by



# **TECHNICAL SPECIFICATIONS**

# Absorption

Average NRC 0.85.

(subject to thickness and mounting conditions)

### Material

100% polyester fiber acoustic felt.

# **Eco-Friendly**

Yes! 60% recycled PET materials, 40% new material, non-toxic, non-allergenic, non-irritant, no coatings or sprays which degrade over time.

### Fire Rating

ASTM E84 Class A Fire Spread rating is permanently achieved by infusing 40% new material into the panel. MPS never uses sprays or coatings that degrade and lose their rating status.

# Sustainability