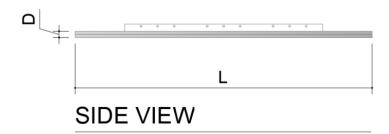

# STRATUS





# GEOMETRIC, CLOUD-SHAPED BAFFLES... INSPIRED BY NATURE!

The Stratus acoustic baffle reduces echo in any space with beautiful standard or custom geometric ceiling cloud shapes.

Consider combining this baffle with an MPS sound masking system for enhanced performance!

Available in 20 standard colors as well as standard, custom dimensions and shapes.

# Standard dimensions:

- 48" x 48"
- 36" x 24"
- 48" x 24"
- 48" diameter for Stratus Circle
- 24"DIA
- 36"DIA
- 48"DIA

# PRODUCT SPECIFICATIONS

# **ELEVATION**







Acoustic panel detail

# **INSTALLATION**





MPS offers a range of standard colors, plus any Pantone color, and custom color matching.



Go ahead, design in full color. Any shade you want.

SHADES by



# **TECHNICAL SPECIFICATIONS**

# Absorption

Average NRC 0.85.

(subject to thickness and mounting conditions)

### Material

100% polyester fiber acoustic felt.

# **Eco-Friendly**

Yes! 60% recycled PET materials, 40% new material, non-toxic, non-allergenic, non-irritant, no coatings or sprays which degrade over time.

### Fire Rating

ASTM E84 Class A Fire Spread rating is permanently achieved by infusing 40% new material into the panel. MPS never uses sprays or coatings that degrade and lose their rating status.

# Sustainability