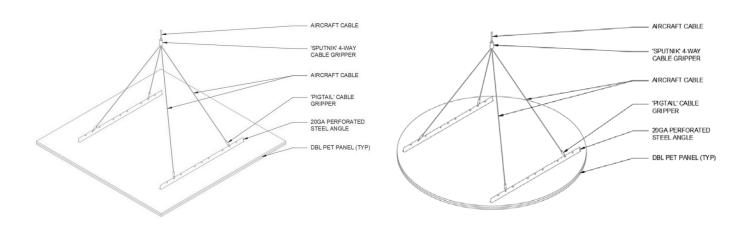

# STRATUS





# GEOMETRIC, CLOUD-SHAPED BAFFLES... INSPIRED BY NATURE!

The Stratus acoustic baffle reduces echo in any space with beautiful standard or custom geometric ceiling cloud shapes.

Consider combining this baffle with an MPS sound masking system for enhanced performance!

Available in 20 standard colors as well as standard, custom dimensions and shapes.

# Standard dimensions:

- 48" x 48"
- 36" x 24"
- 48" x 24"
- 48" diameter for Stratus Circle
- 24"DIA
- 36"DIA
- 48"DIA

# PRODUCT SPECIFICATIONS

# **ELEVATION**







Acoustic panel detail

# **INSTALLATION**





MPS offers a range of standard colors, plus any Pantone color, and custom color matching.



Go ahead, design in full color. Any shade you want.

SHADES by



# **TECHNICAL SPECIFICATIONS**

# Absorption

Average NRC 0.85.

(subject to thickness and mounting conditions)

### Material

100% polyester fiber acoustic felt.

# **Eco-Friendly**

Yes! 60% recycled PET materials, 40% new material, non-toxic, non-allergenic, non-irritant, no coatings or sprays which degrade over time.

### Fire Rating

ASTM E84 Class A Fire Spread rating is permanently achieved by infusing 40% new material into the panel. MPS never uses sprays or coatings that degrade and lose their rating status.

# Sustainability