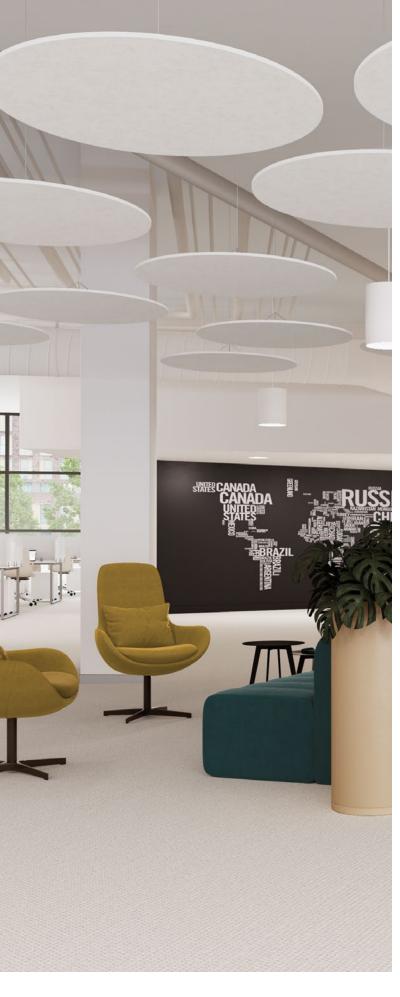

# STRATUS

# GEOMETRIC, CLOUD-SHAPED BAFFLES... INSPIRED BY NATURE!

The Stratus acoustic baffle reduces echo in any space with beautiful standard or custom geometric ceiling cloud shapes.

Consider combining this baffle with an MPS sound masking system for enhanced performance!

Available in 20 standard colors as well as standard, custom dimensions and shapes.

# Standard dimensions:

- 48" x 48"
- 36" x 24"
- 48" x 24"
- 48" diameter for Stratus Circle
- 24"DIA
- 36"DIA
- 48"DIA