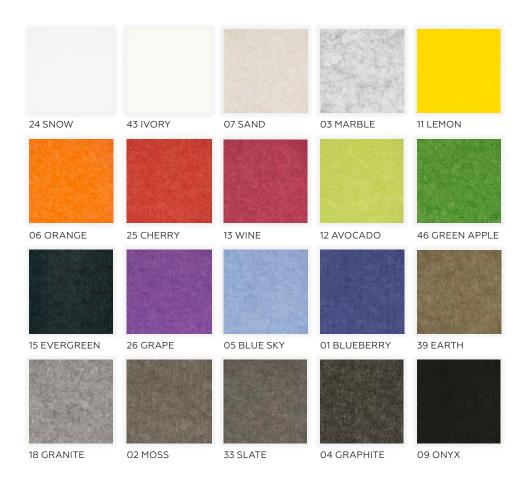

Available in 20 standard colors as well as standard, custom dimensions and shapes.

# **INSTALLATION**

MPS offers a range of standard colors, plus any Pantone color, and custom color matching.

Go ahead, design in full color. Any shade you want.

SHADES by