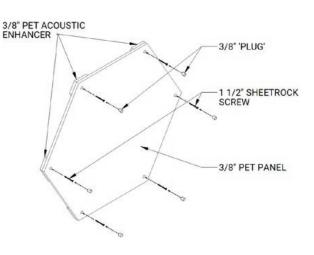

R WALL

Coligo acoustic panels are flat wall-mounted geometric shapes that provide beautiful inspirational energy, reflecting the colors of the workspace, while providing significant sound absorbing benefits.

Available in 20 standard colors as well as 7 geometric shapes, standard and custom dimensions.

### Standard dimensions:

- 12"
- 24"

# PRODUCT SPECIFICATIONS

- Choose from 20 standard colors
- Designs that will enhance your workspace
- Make your open office look good and improve the acoustic environment
- Easy to install

Custom design and configuration options



Acoustic panel detail



## DESIGNS

### Large Shapes



Aspen 24" x 24"



Hexagon 24" x 24"



Circle 24" x 24"





Diamond 14" x 22"



Square 24" x 24"

# MOUNTING OPTIONS

### **Small Shapes**

Triangle 12" x 24"





Aspen 12" x 12"



Rectangle 12" x 24"



Circle 12" x 12"



Square 12" x 12"



Diamond 7" x 11"



Hexagon 12" x 12"



Triangle 6" x 12"



MPS offers a range of standard colors, plus any Pantone color, and custom color matching.



Go ahead, design in full color. Any shade you want.

SHADES by

MPS"

# **TECHNICAL SPECIFICATIONS**

### Absorption

Average NRC 0.85.

(subject to thickness and mounting conditions)

### Material

100% polyester fiber acoustic felt.

### **Eco-Friendly**

Yes! 60% recycled PET materials, 40% new material, non-toxic, non-allergenic, non-irritant, no coatings or sprays which degrade over time.

### Fire Rating

ASTM E84 Class A Fire Spread rating is permanently achieved by infusing 40% new material into the panel. MPS never uses sprays or coatings that