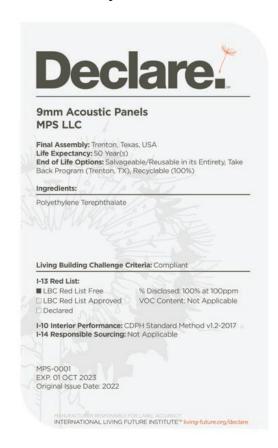

12"



Square 12" x 12"



Diamond 7" x 11"



Hexagon 12" x 12"



Triangle 6" x 12"



MPS offers a range of standard colors, plus any Pantone color, and custom color matching.



Go ahead, design in full color. Any shade you want.

SHADES by

MPS"

# **TECHNICAL SPECIFICATIONS**

### Absorption

Average NRC 0.85.

(subject to thickness and mounting conditions)

### Material

100% polyester fiber acoustic felt.

### **Eco-Friendly**

Yes! 60% recycled PET materials, 40% new material, non-toxic, non-allergenic, non-irritant, no coatings or sprays which degrade over time.

### Fire Rating

ASTM E84 Class A Fire Spread rating is permanently achieved by infusing 40% new material into the panel. MPS never uses sprays or coatings that degrade and lose their rating status.

### Sustainability