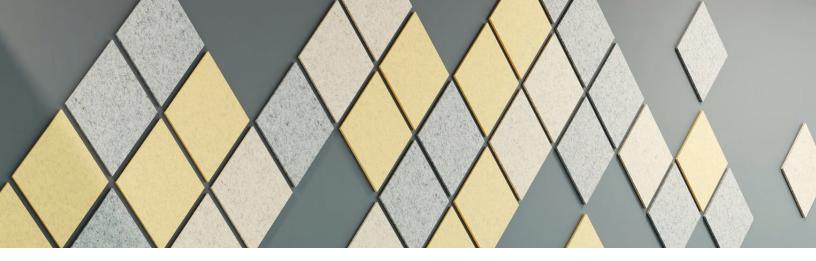

# PICK A PATTERN TO DRESS UP YOUR WALL

Coligo acoustic panels are flat wall-mounted geometric shapes that provide beautiful inspirational energy, reflecting the colors of the workspace, while providing significant sound absorbing benefits.

## DESIGNS

### Large Shapes

Aspen 24" x 24"

Hexagon 24" x 24"

Circle 24" x 24"

Diamond 14" x 22"

Square 24" x 24"

### **Small Shapes**

Triangle 12" x 24"

Aspen 12" x 12"

Rectangle 12" x 24"

Circle 12" x 12"

Square 12" x 12"

Diamond 7" x 11"

Hexagon 12" x 12"