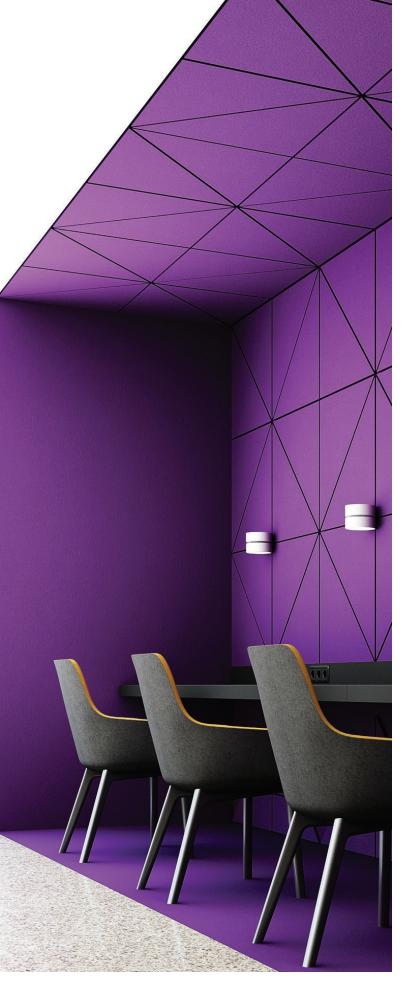

# PICK A PATTERN TO DRESS UP YOUR WALL

Coligo acoustic panels are flat wall-mounted geometric shapes that provide beautiful inspirational energy, reflecting the colors of the workspace, while providing significant sound absorbing benefits.

Available in 20 standard colors as well as 7 geometric shapes, standard and custom dimensions.