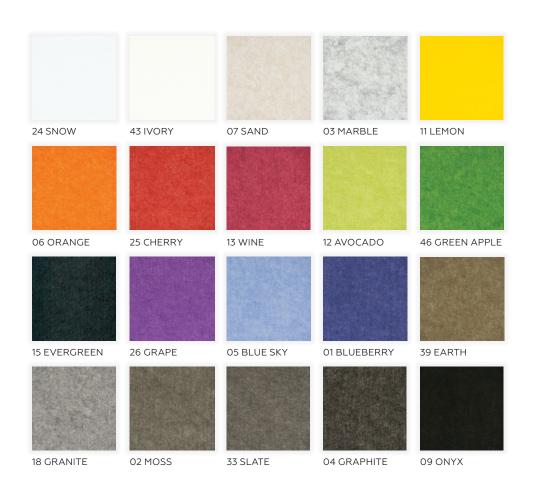

Available in 20 standard colors as well as 7 geometric shapes, standard and custom dimensions.

# PRODUCT SPECIFICATIONS

- Choose from 20 standard colors
- Designs that will enhance your workspace
- Make your open office look good and improve the acoustic environment
- Easy to install

Custom design and configuration options