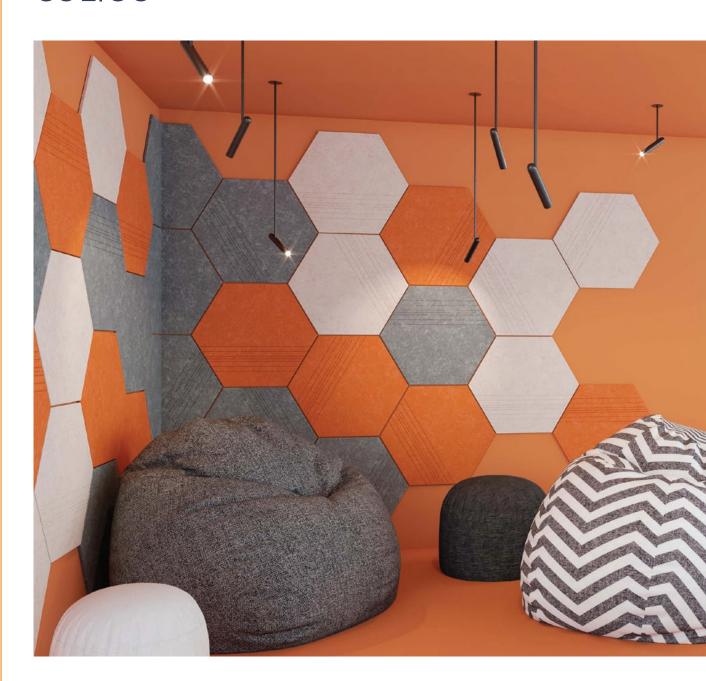

# PICK A PATTERN TO DRESS UP YOUR WALL

Coligo acoustic panels are flat wall-mounted geometric shapes that provide beautiful inspirational energy, reflecting the colors of the workspace, while providing significant sound absorbing benefits.

### Large Shapes

Aspen 24" x 24"

Hexagon 24" x 24"

Circle 24" x 24"

Diamond 14" x 22"

Square 24" x 24"

### **Small Shapes**

Triangle 12" x 24"

Aspen 12" x 12"

Rectangle 12" x 24"

Circle 12" x 12"

Square 12" x 12"

Diamond 7" x 11"

Hexagon 12" x 12"