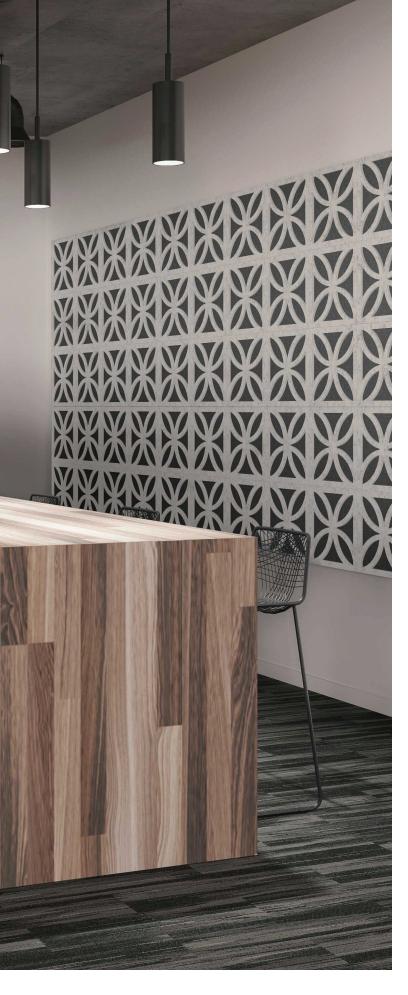

# PICK A PATTERN TO DRESS UP YOUR WALL

Rumur acoustic panels are flat
wall-mounted geometric shapes that
provide beautiful inspirational energy,
reflecting the colors of the workspace,
while providing significant sound
absorbing benefits.

- Available in 18 unique designs and 20 colors
- 2 standard layouts and sizes: 8", 12" squares and 8"x16", 12"x24" rectangles.
- Custom sizes and designs available.
   Mix and match designs, sizes, and
   colors to customize your Rumor wall.

### **DESIGNS**

- Ideal for new construction
   or an easy update to
   improve the aesthetic of an
   existing office
- Choose from 20 available colors
- Designs that will enhance your workspace
- Make your open office look good and improve the acoustic environment
- Easy to install on any surface, including unfinished walls