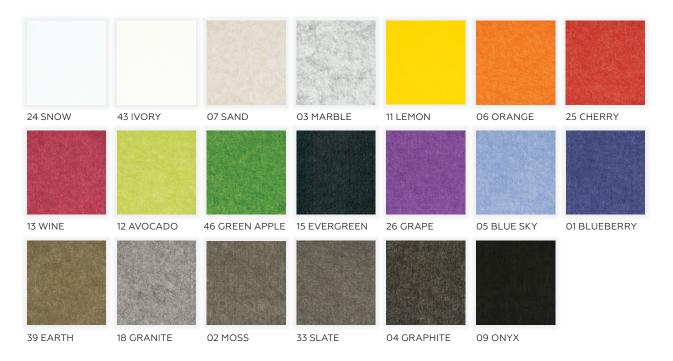

- Available in 18 unique designs and 20 colors
- 2 standard layouts and sizes: 8", 12" squares and 8"x16", 12"x24" rectangles.
- Custom sizes and designs available.
   Mix and match designs, sizes, and
   colors to customize your Rumor wall.

### **DESIGNS**

- Ideal for new construction
   or an easy update to
   improve the aesthetic of an
   existing office
- Choose from 20 available colors
- Designs that will enhance your workspace
- Make your open office look good and improve the acoustic environment
- Easy to install on any surface, including unfinished walls

8L Spin

9L Current

Acoustic panel detail

Rumur comes in 20 standard colors plus 10 woodgrains and textures. Need something custom? Just ask.

Go ahead, design in full color. Any shade you want.