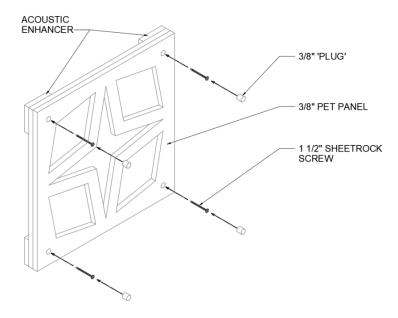

Star

6L Stack







7L Bloom

8L Spin

9L Current

Acoustic panel detail





Rumur comes in 20 standard colors plus 10 woodgrains and textures. Need something custom? Just ask.



Go ahead, design in full color. Any shade you want.

# SHADES by





# **TECHNICAL SPECIFICATIONS**

# **MOUNTING OPTIONS**

# Absorption

Average NRC 0.85. (subject to thickness and mounting conditions)

### Material

100% polyester fiber acoustic felt.

# **Eco-Friendly**

Yes! 60% recycled PET materials, 40% new material, non-toxic, non-allergenic, non-irritant, no coatings or sprays which degrade over time.

# Fire Rating

ASTM E84 Class A Fire Spread rating is permanently achieved by infusing 40% new material into the panel. MPS never uses sprays or coatings that degrade and lose their rating status.