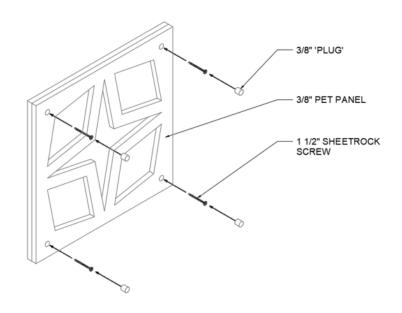

L Star

6L Stack







7L Bloom

8L Spin

9L Current

Acoustic panel detail





Rumur comes in 20 standard colors plus 10 woodgrains and textures. Need something custom? Just ask.



Go ahead, design in full color. Any shade you want.

# SHADES by





# **TECHNICAL SPECIFICATIONS**

# **MOUNTING OPTIONS**

# Absorption

Average NRC 0.85. (subject to thickness and mounting conditions)

### Material

100% polyester fiber acoustic felt.

# **Eco-Friendly**

Yes! 60% recycled PET materials, 40% new material, non-toxic, non-allergenic, non-irritant, no coatings or sprays which degrade over time.

# Fire Rating

ASTM E84 Class A Fire Spread rating is permanently achieved by infusing 40% new material into the panel. MPS never uses sprays or coatings that degrade and lose their rating status.