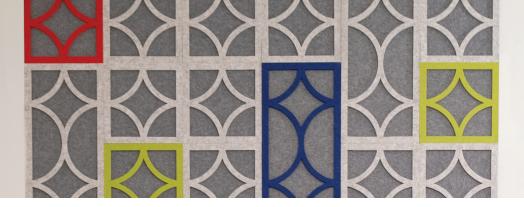

- Available in 18 unique designs and 20 colors
- 2 standard layouts and sizes: 8", 12" squares and 8"x16", 12"x24" rectangles.
- Custom sizes and designs available.
   Mix and match designs, sizes, and
   colors to customize your Rumor wall.

8L Spin

9L Current

Acoustic panel detail

Rumur comes in 20 standard colors plus 10 woodgrains and textures. Need something custom? Just ask.

Go ahead, design in full color. Any shade you want.

# SHADES by