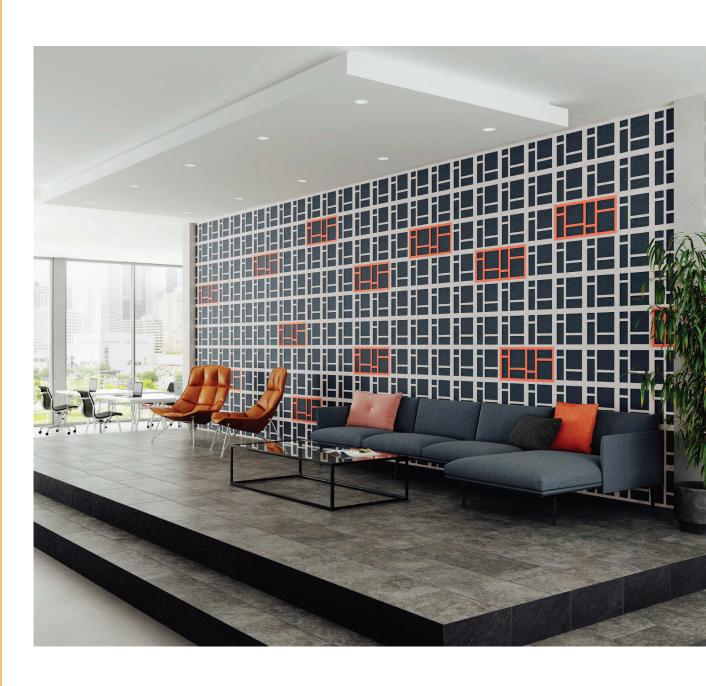

# PICK A PATTERN TO DRESS UP YOUR WALL

Rumur acoustic panels are flat
wall-mounted geometric shapes that
provide beautiful inspirational energy,
reflecting the colors of the workspace,
while providing significant sound
absorbing benefits.

- Available in 18 unique designs and 20 colors
- 2 standard layouts and sizes: 8", 12" squares and 8"x16", 12"x24" rectangles.
- Custom sizes and designs available.
   Mix and match designs, sizes, and
   colors to customize your Rumor wall.

### **DESIGNS**

- Ideal for new construction
   or an easy update to
   improve the aesthetic of an
   existing office
- Choose from 20 available colors
- Designs that will enhance your workspace
- Make your open office look good and improve the acoustic environment
- Easy to install on any surface, including unfinished walls