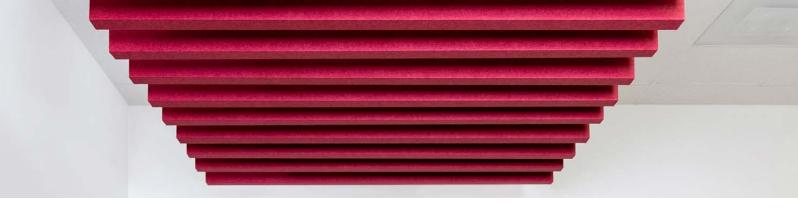

# MINIMALIST DESIGN MEETS ACOUSTIC PERFORMANCE

Joist provides a uniquely effective baffle design with a low-profile aesthetic, designed especially for spaces with low, hard ceilings where standard baffles or clouds aren't an option.

Available in 30 standard colors and prints, as well as standard and custom dimensions.

Standard dimensions:

- 7"Hx48"Lx27/8"W
- 7"Hx72"Lx27/8"W
- 7"Hx96"Lx27/8"W
- Typical spacing 6" to 18"