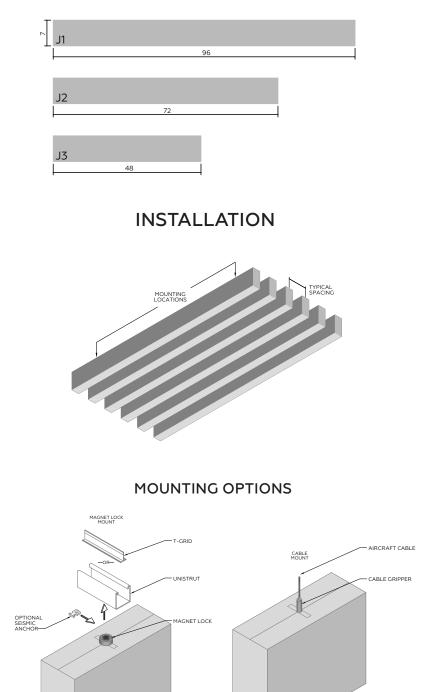

Available in 30 standard colors and prints, as well as standard and custom dimensions.

Standard dimensions:

- 7"Hx48"Lx27/8"W
- 7"Hx72"Lx27/8"W
- 7"Hx96"Lx27/8"W
- Typical spacing 6" to 18"

### SECTION

Custom design and configuration options

### ELEVATION

MPS offers a range of standard colors, plus any Pantone color, and custom color matching.

Go ahead, design in full color. Any shade you want.