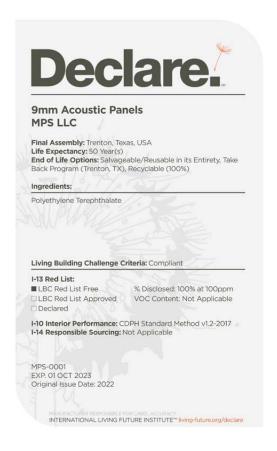

of standard colors, plus any Pantone color, and custom color matching.



Go ahead, design in full color. Any shade you want.

# SHADES by





52 ASH













ELM

63 MAIN STREET 64 PLANCHE OAK



54 PLYWOOD



mpsacoustics.com | 866-557-8438

### TECHNICAL SPECIFICATIONS

### Absorption

Average NRC 1.4. (subject to thickness and mounting conditions)

#### Material

100% polyester fiber acoustic felt.

### **Eco-Friendly**

Yes! 60% recycled PET materials, 40% new material, non-toxic, non-allergenic, non-irritant, no coatings or sprays which degrade over time.

#### **Fire Rating**

ASTM E84 Class A Fire Spread rating is permanently achieved by infusing 40% new material into the panel. MPS never uses sprays or coatings that degrade and lose their rating status.

### Sustainability