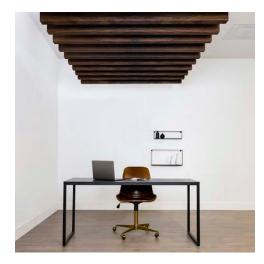

# MINIMALIST DESIGN MEETS ACOUSTIC PERFORMANCE

Joist provides a uniquely effective baffle design with a low-profile aesthetic, designed especially for spaces with low, hard ceilings where standard baffles or clouds aren't an option.