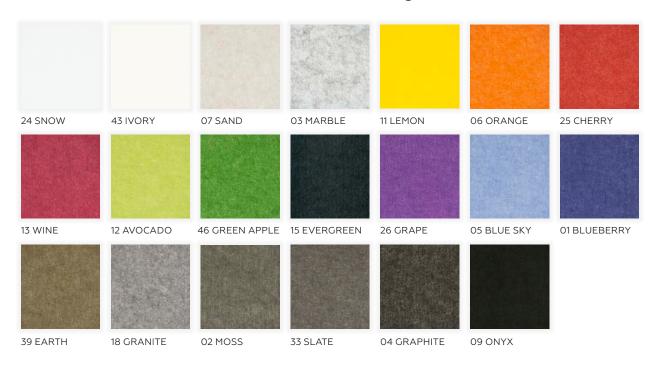

Available in 30 standard colors and prints, as well as standard and custom dimensions.

Standard dimensions:

- 7"Hx48"Lx27/8"W
- 7"Hx72"Lx27/8"W
- 7"Hx96"Lx27/8"W
- Typical spacing 6" to 18"

### ELEVATION

MPS offers a range of standard colors, plus any Pantone color, and custom color matching.

Go ahead, design in full color. Any shade you want.