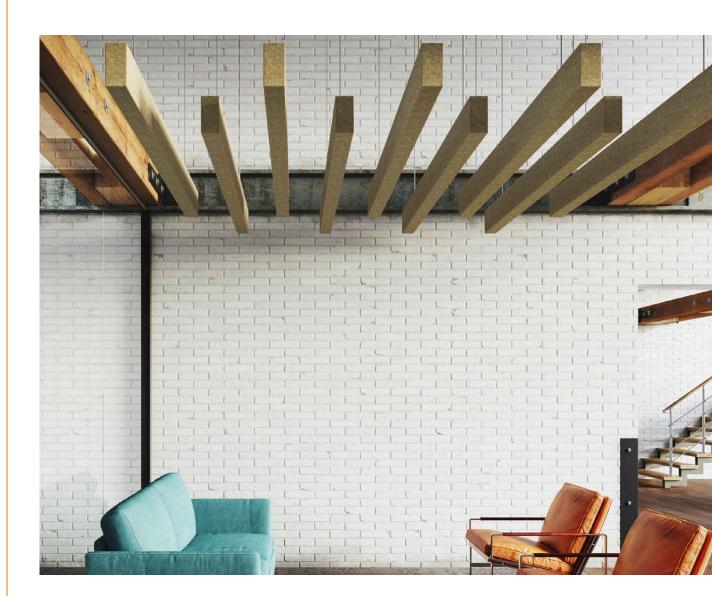

# MINIMALIST DESIGN MEETS ACOUSTIC PERFORMANCE

Joist provides a uniquely effective baffle design with a low-profile aesthetic, designed especially for spaces with low, hard ceilings where standard baffles or clouds aren't an option.

Available in 30 standard colors and prints, as well as standard and custom dimensions.

Standard dimensions:

- 7"Hx48"Lx27/8"W
- 7"Hx72"Lx27/8"W
- 7"Hx96"Lx27/8"W
- Typical spacing 6" to 18"