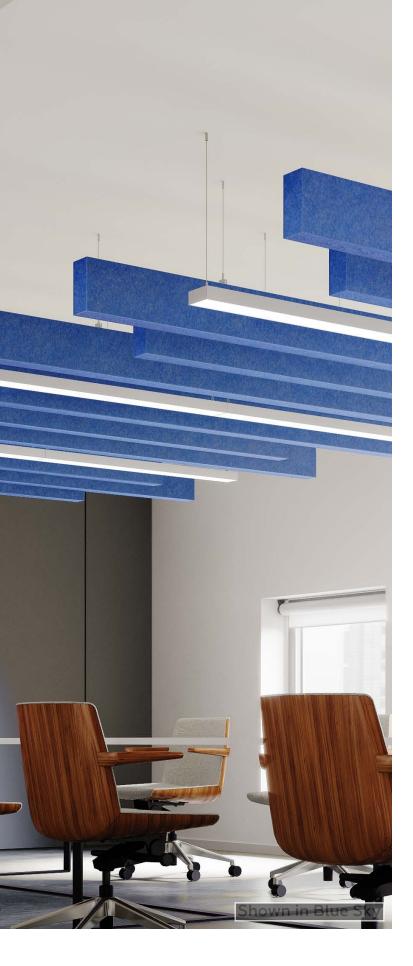

# MINIMALIST DESIGN MEETS ACOUSTIC PERFORMANCE

Joist provides a uniquely effective baffle design with a low-profile aesthetic, designed especially for spaces with low, hard ceilings where standard baffles or clouds aren't an option.

### ELEVATION

MPS offers a range of standard colors, plus any Pantone color, and custom color matching.

Go ahead, design in full color. Any shade you want.