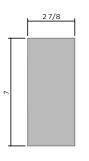

Available in 30 standard colors and prints, as well as standard and custom dimensions.

Standard dimensions:

- 7"Hx48"Lx27/8"W
- 7"Hx72"Lx27/8"W
- 7"Hx96"Lx27/8"W
- Typical spacing 6" to 18"