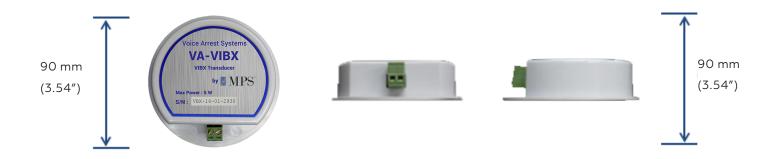

| Specifications       |                                         |
|----------------------|-----------------------------------------|
| Power                | 5W                                      |
| Enclosure Material   | Fireproof ABS                           |
| Frequency Response   | 100 Hz to 10 kHz                        |
| Connectors           | Screw-On                                |
| Driver               | Vibration Exciter                       |
| Max Speakers/Channel | 4 per output channel                    |
| Mounting             | Self-adhesive*                          |
| Color                | White                                   |
| Weight               | 0.14 kg (0.3 lbs)                       |
| Shipping Weight      | 0.25 kg (0.6 lbs)                       |
| Box Dimensions       | 14.5 x 14.5 x 3.5 cm (5½ x 5½ x<br>1¼") |