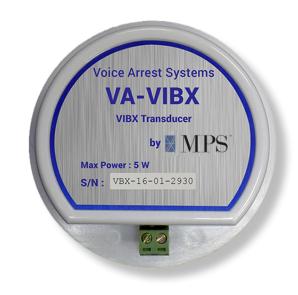

## **VA-VIBX**

## VoiceArrest Speaker

The VA-VIBX loudspeaker is designed to generate the optimum masking sound through a wall or ceiling partition. When applied on a light partition such as a gypsum wall or ceiling, the VA-VIBX converts the wall to a sound masking loudspeaker. The result is a diffuse sound perfect for sound masking.

| Specifications       |                                         |
|----------------------|-----------------------------------------|
| Power                | 5W                                      |
| Enclosure Material   | Fireproof ABS                           |
| Frequency Response   | 100 Hz to 10 kHz                        |
| Connectors           | Screw-On                                |
| Driver               | Vibration Exciter                       |
| Max Speakers/Channel | 4 per output channel                    |
| Mounting             | Self-adhesive*                          |
| Color                | White                                   |
| Weight               | 0.14 kg (0.3 lbs)                       |
| Shipping Weight      | 0.25 kg (0.6 lbs)                       |
| Box Dimensions       | 14.5 x 14.5 x 3.5 cm (5½ x 5½ x<br>1¼") |