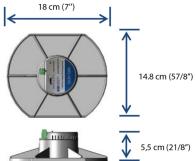

The VA-HDN provides an innovative alternative to surface speakers to obtain uniform sound masking, clear paging & music, and without any compromise on the aesthetic of the ceiling.

| Specifications       |                                                                |
|----------------------|----------------------------------------------------------------|
| Power                | 5 W                                                            |
| Line Voltage         | 25 V                                                           |
| Enclosure Material   | Fireproof Lexan UL-94-V0                                       |
| Frequency Response   | 100 Hz to 10 kHz                                               |
| Output Level (W/m)   | 70 dBA                                                         |
| Connectors           | Screw-On                                                       |
| Driver               | Vibration Exciter                                              |
| Level Adjustment     | Sliding switch 0 to -6 dB; -1.5 dB<br>step                     |
| Max Speakers/Channel | VA Controllers: 4/ch<br>VAR-96-8CH/VA-CMS Controllers:<br>6/ch |
| Certification        | UL2043                                                         |
| Mounting             | Adhesive                                                       |
| Color                | White                                                          |
| Weight               | 0.47 kg (1.0 lbs)                                              |
| Overall Dimension    | 18 x 14.8 x 5.5 cm (7 x 57/8 x 21/8)                           |
| Shipping Weight      | 0.55 kg (1.2 lbs)                                              |
| Box Dimensions       | 21.5 x 17 x 8 cm (7 x 6½ x 3¼″)                                |