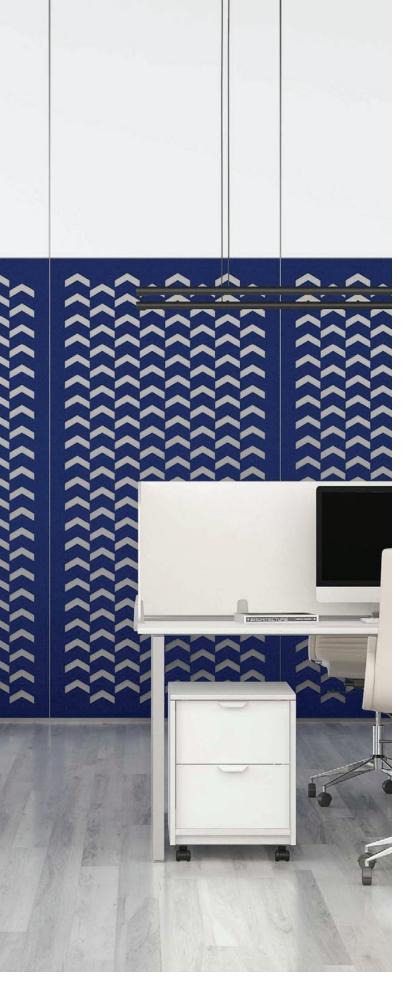

# MINIMALIST DESIGN MEETS ACOUSTIC PERFORMANCE

Mur wall-mounted 2-color, double thickness acoustic panels reflect the energy and design of the workspace while removing echo and noise, beautifully.

Available in 20 standard colors as well as standard and custom dimensions.

### **INSTALLATION**

**27 STANDARD PATTERNS** 

Customs available at no extra charge because nobody likes fees!

BANDE

FLOAT

INKA I

INKA II

INKA III