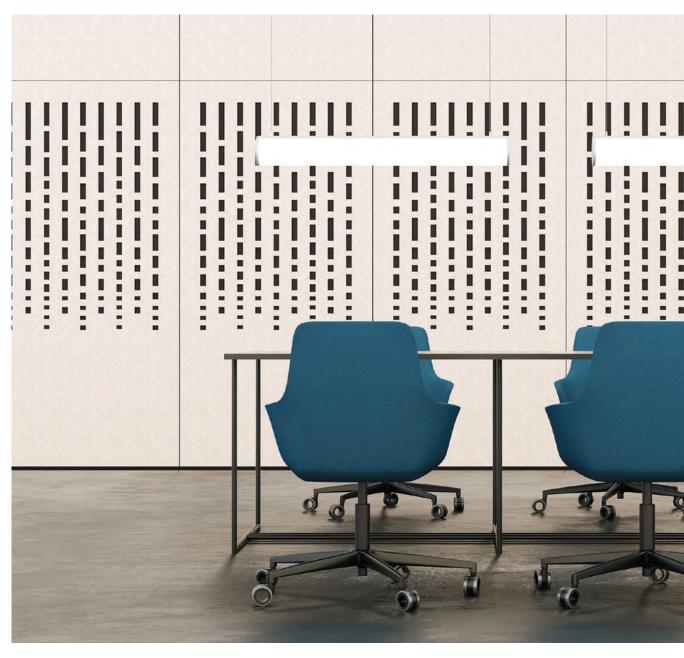

# MINIMALIST DESIGN MEETS ACOUSTIC PERFORMANCE

Mur wall-mounted 2-color, double thickness acoustic panels reflect the energy and design of the workspace while removing echo and noise, beautifully.

Available in 20 standard colors as well as standard and custom dimensions.

### **INSTALLATION**

**27 STANDARD PATTERNS** 

Customs available at no extra charge because nobody likes fees!

BANDE

FLOAT

INKA I

INKA II

INKA III