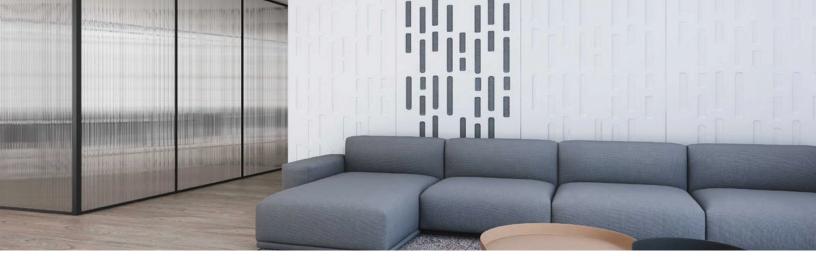

# MINIMALIST DESIGN MEETS ACOUSTIC PERFORMANCE

Mur wall-mounted 2-color, double thickness acoustic panels reflect the energy and design of the workspace while removing echo and noise, beautifully.

Available in 20 standard colors as well as standard and custom dimensions.

### Custom design and configuration options

Acoustic panel detail