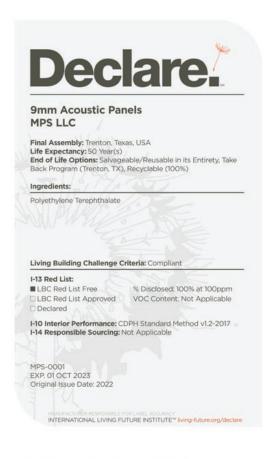

A FE



mpsacoustics.com | 866-557-8438 | Patent Pending

TANGRAM

3.



ABCEED





## MPS offers a range of standard colors, plus any Pantone color, and custom color matching.



Go ahead, design in full color. Any shade you want.

SHADES by



### TECHNICAL SPECIFICATIONS

#### Absorption

Average NRC 0.85. (subject to thickness and mounting conditions)

#### Material

100% polyester fiber acoustic felt.

#### **Eco-Friendly**

Yes! 60% recycled PET materials, 40% new material, non-toxic, non-allergenic, non-irritant, no coatings or sprays which degrade over time.

#### **Fire Rating**

ASTM E84 Class A Fire Spread rating is permanently achieved by infusing 40% new material into the panel. MPS never uses sprays or coatings that degrade and lose their rating status.

### Sustainability