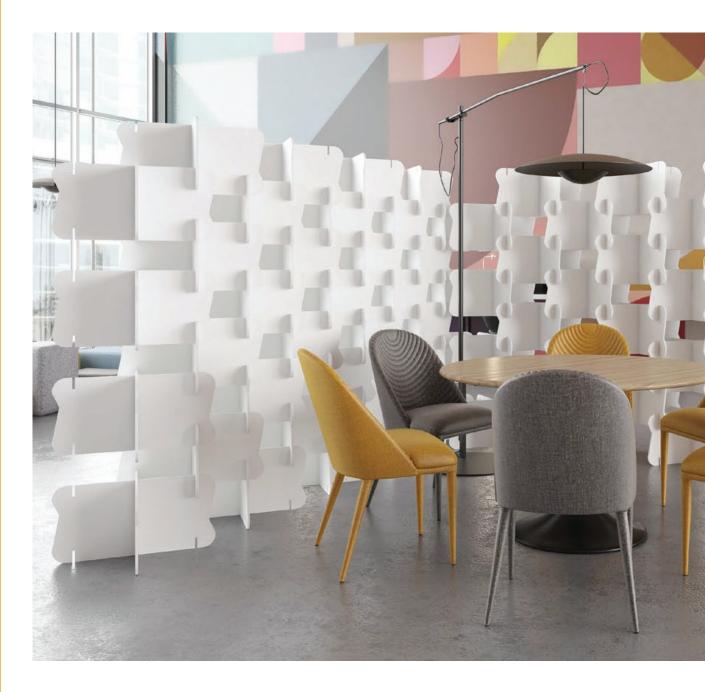

## BOHEME

# THE BUILDING BLOCKS OF ACOUSTIC PRIVACY

Boheme stackable room dividers are easily configurable, offering beautiful and flexible visual and acoustic privacy to any open space!

Available in 20 standard colors as well as standard and custom dimensions.

Standard dimension:

• 12"Hx24"L

### PRODUCT **SPECIFICATIONS**

- Choose from 20 standard colors
- Sound absorption and blocking •
- Reduced reverberation and echo
- Easily disinfected and cleaned •
- Flexible privacy between ٠ individuals and teams
- Easy to install ٠