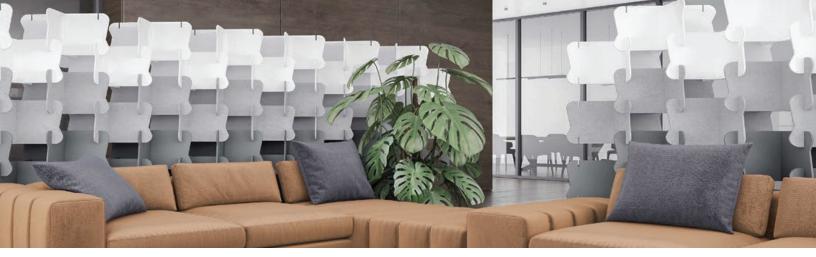

# THE BUILDING BLOCKS OF ACOUSTIC PRIVACY

Boheme stackable room dividers are easily configurable, offering beautiful and flexible visual and acoustic privacy to any open space!

Available in 20 standard colors as well as standard and custom dimensions.