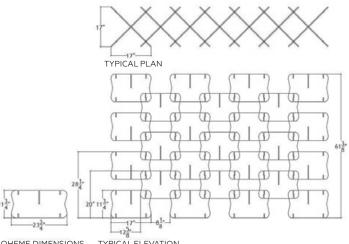

Standard dimension:

• 12"Hx24"L

### **ELEVATION**

BOHEME DIMENSIONS

TYPICAL ELEVATION