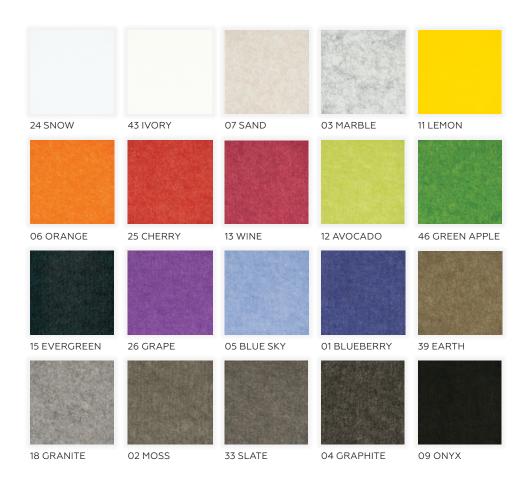

# MINIMALIST DESIGN MEETS ACOUSTIC PERFORMANCE

These panels use magnets to help quickly reconfigure any office space, adding color, art, and visual privacy between individuals or teams.

Available in 20 standard colors as well as standard and custom dimensions.

# PRODUCT SPECIFICATIONS

- Easy to install attach to metal ceiling tile grid
- Choose from 20 standard colors
- More than 20 designs
- Adds visual and acoustic privacy beautifully

Custom design and configuration options