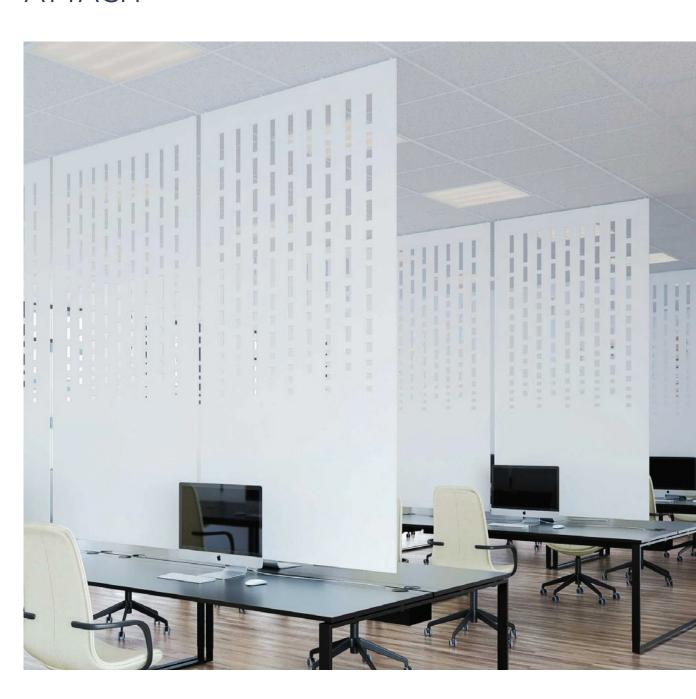

# MINIMALIST DESIGN MEETS ACOUSTIC PERFORMANCE

These panels use magnets to help quickly reconfigure any office space, adding color, art, and visual privacy between individuals or teams.

Available in 20 standard colors as well as standard and custom dimensions.

# PRODUCT SPECIFICATIONS

- Easy to install attach to metal ceiling tile grid
- Choose from 20 standard colors
- More than 20 designs
- Adds visual and acoustic privacy beautifully

Custom design and configuration options

### **27 STANDARD PATTERNS**

Customs available at no extra charge because nobody likes fees!

BANDE

BEADED

CRISTYL

DNA

DOTS

FLOAT