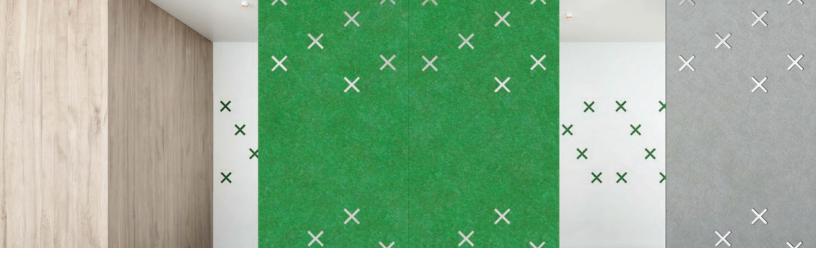

# MINIMALIST DESIGN MEETS ACOUSTIC PERFORMANCE

These panels use magnets to help quickly reconfigure any office space, adding color, art, and visual privacy between individuals or teams.

Available in 20 standard colors as well as standard and custom dimensions.

# PRODUCT SPECIFICATIONS

- Easy to install attach to metal ceiling tile grid
- Choose from 20 standard colors
- More than 20 designs
- Adds visual and acoustic privacy beautifully

Custom design and configuration options

Acoustic panel detail

**MOUNTING OPTIONS** 