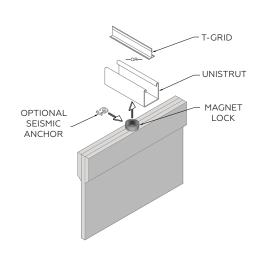

# PRODUCT SPECIFICATIONS

- Easy to install attach to metal ceiling tile grid
- Choose from 20 standard colors
- More than 20 designs
- Adds visual and acoustic privacy beautifully

Custom design and configuration options

Acoustic panel detail

**MOUNTING OPTIONS** 