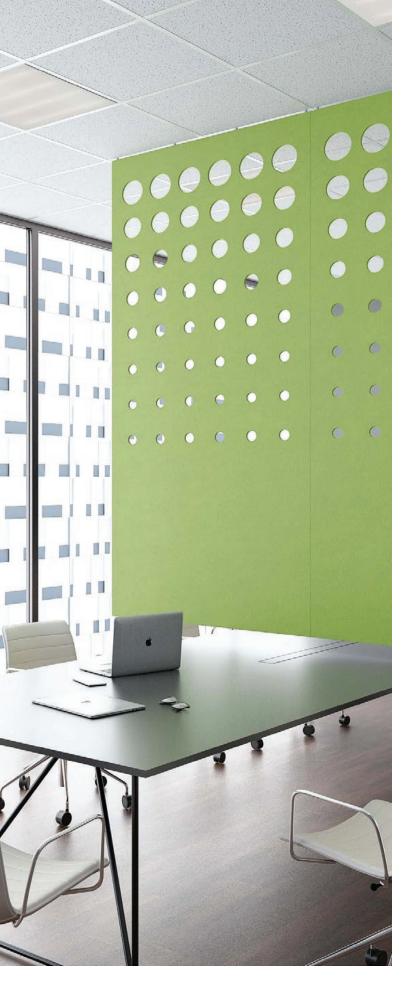

# MINIMALIST DESIGN MEETS ACOUSTIC PERFORMANCE

These panels use magnets to help quickly reconfigure any office space, adding color, art, and visual privacy between individuals or teams.

Available in 20 standard colors as well as standard and custom dimensions.

# PRODUCT SPECIFICATIONS

- Easy to install attach to metal ceiling tile grid
- Choose from 20 standard colors
- More than 20 designs
- Adds visual and acoustic privacy beautifully

Custom design and configuration options

### **27 STANDARD PATTERNS**

Customs available at no extra charge because nobody likes fees!

BANDE

BEADED

CRISTYL

DNA

DOTS

FLOAT