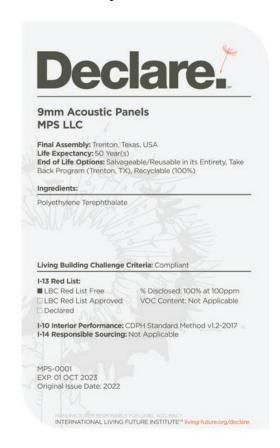

### **Eco-Friendly**

Yes! 60% recycled PET materials, 40% new material, non-toxic, non-allergenic, non-irritant, no coatings or sprays which degrade over time.

### Fire Rating

ASTM E84 Class A Fire Spread rating is permanently achieved by infusing 40% new material into the panel. MPS never uses sprays or coatings that degrade and lose their rating status.

### Sustainability