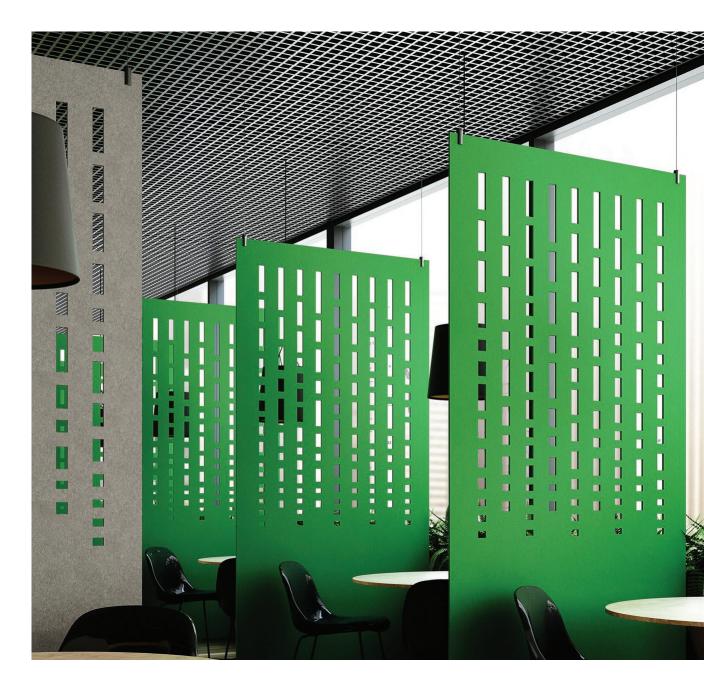

## ADDO

# MINIMALIST DESIGN MEETS ACOUSTIC PERFORMANCE

Addo dividers beautifully add visual and acoustic privacy, as well as color, energy and branding.

Available in 20 standard colors as well as standard and custom dimensions.

Standard dimension:

• 92"Hx46"L

### PRODUCT **SPECIFICATIONS**

- Choose from 20 standard colors
- Designs that will enhance your workspace
- Make your open office look good •
- Improve the acoustic environment •
- Easy to install •

Custom design and configuration options