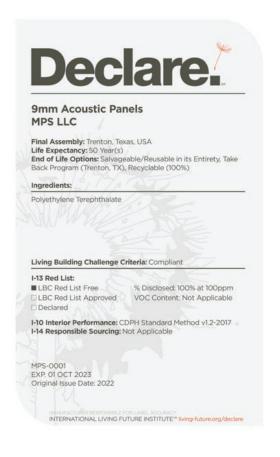

### **Eco-Friendly**

Yes! 60% recycled PET materials, 40% new material, non-toxic, non-allergenic, non-irritant, no coatings or sprays which degrade over time.

### **Fire Rating**

ASTM E84 Class A Fire Spread rating is permanently achieved by infusing 40% new material into the panel. MPS never uses sprays or coatings that degrade and lose their rating status.

### Sustainability