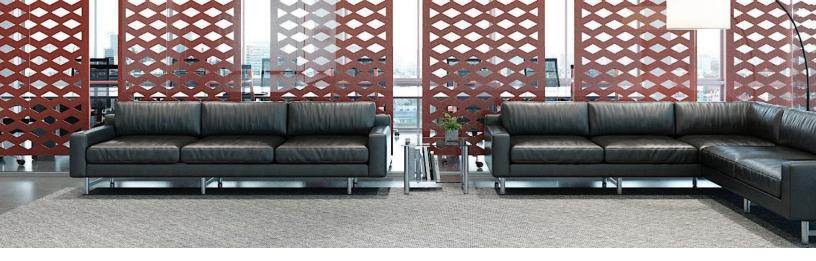

# MINIMALIST DESIGN MEETS ACOUSTIC PERFORMANCE

Addo dividers beautifully add visual and acoustic privacy, as well as color, energy and branding.

Available in 20 standard colors as well as standard and custom dimensions.

### PRODUCT **SPECIFICATIONS**

- Choose from 20 standard colors
- Designs that will enhance your workspace
- Make your open office look good •
- Improve the acoustic environment •
- Easy to install •

Custom design and configuration options