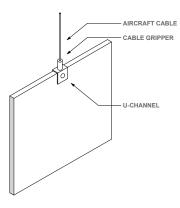

## ADDO





# MINIMALIST DESIGN MEETS ACOUSTIC PERFORMANCE

Addo dividers beautifully add visual and acoustic privacy, as well as color, energy and branding.

Available in 20 standard colors as well as standard and custom dimensions.

Standard dimension:

• 92"Hx46"L

### PRODUCT **SPECIFICATIONS**

- Choose from 20 standard colors
- Designs that will enhance your workspace
- Make your open office look good •
- Improve the acoustic environment •
- Easy to install •

Custom design and configuration options



Acoustic panel detail



### MOUNTING OPTIONS

U-CHANNEL MOUNT



### **27 STANDARD PATTERNS**

Customs available at no extra charge because nobody likes fees!



FLOAT

JEAN

LUMIN II



FLOCK

KYTE

MATRIX



CRISTYL



DNA

INKA II



DOTS

INKA III







LLAVA I

MAZON I

LLAVA II LLAVA III



MAZON III





RAINFALL

ROSEAU

SANTA FE





ABCEED









MAZON II

SEQUENCE

3.



# MPS offers a range of standard colors, plus any Pantone color, and custom color matching.



Go ahead, design in full color. Any shade you want.

SHADES by



### TECHNICAL SPECIFICATIONS

### Absorption

Average NRC 0.85. (subject to thickness and mounting conditions)

#### Material

100% polyester fiber acoustic felt.

### **Eco-Friendly**

Yes! 60% recycled PET materials, 40% new material, non-toxic, non-allergenic, non-irritant, no coatings or sprays which degrade