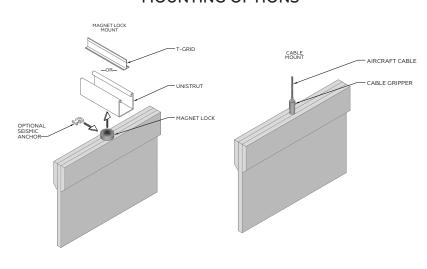

# **PROFILE**

U-Channel/Magnet Lock Mount

## **MOUNTING OPTIONS**

MPS offers a range of standard colors, plus any Pantone color, and custom color matching.

Go ahead, design in full color. Any shade you want.

SHADES by

MPS A C O U S T I C S