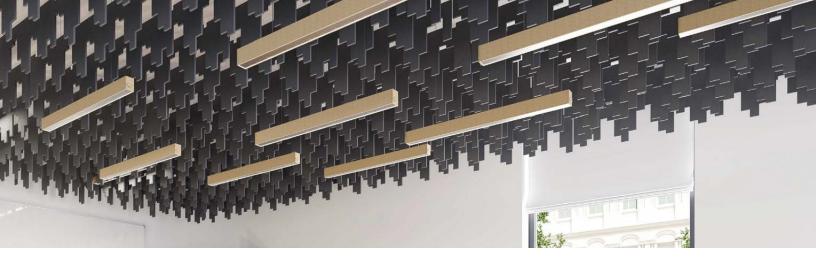

# MINIMALIST DESIGN MEETS ACOUSTIC PERFORMANCE

Ceilings are a great blank canvas for designers to add color and inspiration, and Skyline's geometric outline is great for making standard flat ceilings into conversation pieces.

Available in 20 standard colors as well as standard and custom dimensions.

# Standard dimensions:

- 8"Hx48"L
- 12"Hx48"L
- 8"Hx72"L
- 12"Hx72"L
- 8"Hx96"L
- 12"Hx96"L
- Typical spacing 6" to 18"