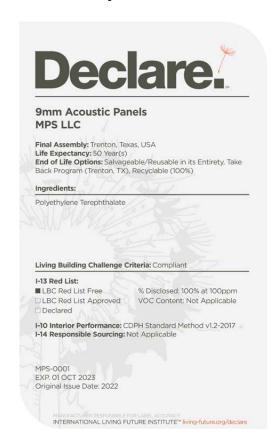

**INSTALLATION** 



Acoustic panel detail



## **MOUNTING OPTIONS**





MPS offers a range of standard colors, plus any Pantone color, and custom color matching.



Go ahead, design in full color. Any shade you want.

SHADES by

MPS A C O U S T I C S

# **TECHNICAL SPECIFICATIONS**

# Absorption

Average NRC 0.85.

(subject to thickness and mounting conditions)

### Material

100% polyester fiber acoustic felt.

# **Eco-Friendly**

Yes! 60% recycled PET materials, 40% new material, non-toxic, non-allergenic, non-irritant, no coatings or sprays which degrade over time.

### Fire Rating

ASTM E84 Class A Fire Spread rating is permanently achieved by infusing 40% new material into the panel. MPS never uses sprays or coatings that degrade and lose their rating status.

# Sustainability