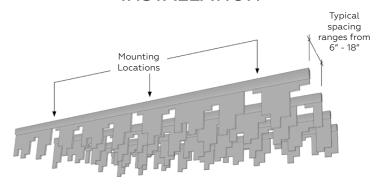

# Standard dimensions:

- 8"Hx48"L
- 12"Hx48"L
- 8"Hx72"L
- 12"Hx72"L
- 8"Hx96"L
- 12"Hx96"L
- Typical spacing 6" to 18"

# **ELEVATION**

Custom design and configuration options

**INSTALLATION** 

Acoustic panel detail