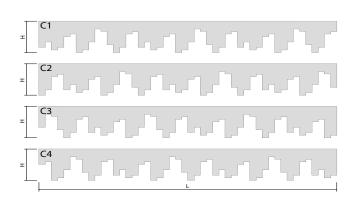

# **ELEVATION**

Custom design and configuration options

**INSTALLATION** 

Acoustic panel detail

# Standard dimensions:

- 8"Hx48"L
- 12"Hx48"L
- 8"Hx72"L
- 12"Hx72"L
- 8"Hx96"L
- 12"Hx96"L
- Typical spacing 6" to 18"