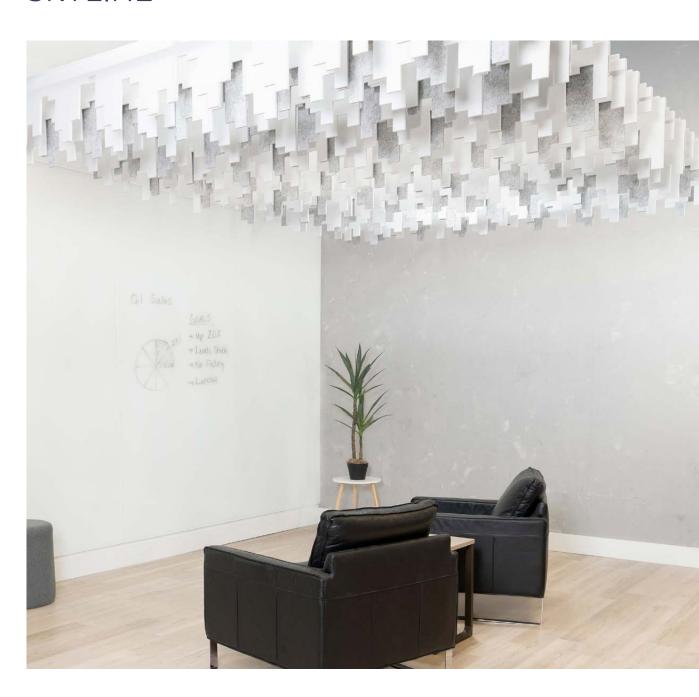

# MINIMALIST DESIGN MEETS ACOUSTIC PERFORMANCE

Ceilings are a great blank canvas for designers to add color and inspiration, and Skyline's geometric outline is great for making standard flat ceilings into conversation pieces.

Available in 20 standard colors as well as standard and custom dimensions.

# Standard dimensions:

- 8"Hx48"L
- 12"Hx48"L
- 8"Hx72"L
- 12"Hx72"L
- 8"Hx96"L
- 12"Hx96"L
- Typical spacing 6" to 18"