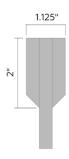

## Standard dimensions:

- 8"Hx48"L
- 12"Hx48"L
- 8"Hx72"L
- 12"Hx72"L
- 8"Hx96"L
- 12"Hx96"L
- Typical spacing 6" to 18"

# **PROFILE**

## U-Channel/Magnet Lock Mount