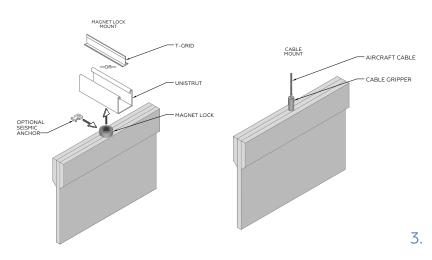

## U-Channel/Magnet Lock Mount

# **INSTALLATION**

## **MOUNTING OPTIONS**

MPS offers a range of standard colors, plus any Pantone color, and custom color matching.

Go ahead, design in full color. Any shade you want.

SHADES by

MPS A C O U S T I C S