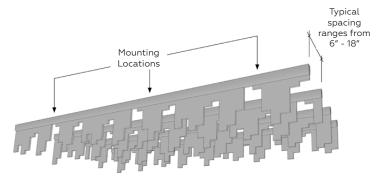

## U-Channel/Magnet Lock Mount

# **INSTALLATION**

## **MOUNTING OPTIONS**

MPS offers a range of standard colors, plus any Pantone color, and custom color matching.

Go ahead, design in full color. Any shade you want.

SHADES by

MPS A C O U S T I C S