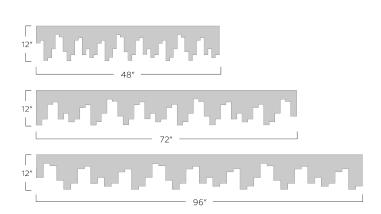

## Standard dimensions:

- 8"Hx48"L
- 12"Hx48"L
- 8"Hx72"L
- 12"Hx72"L
- 8"Hx96"L
- 12"Hx96"L
- Typical spacing 6" to 18"