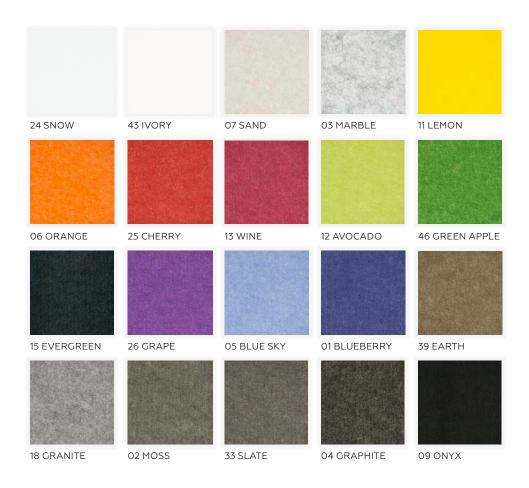

Available in 20 standard colors as well as standard and custom dimensions.

## **MOUNTING OPTIONS**

MPS offers a range of standard colors, plus any Pantone color, and custom color matching.

Go ahead, design in full color. Any shade you want.

SHADES by

MPS A C O U S T I C S