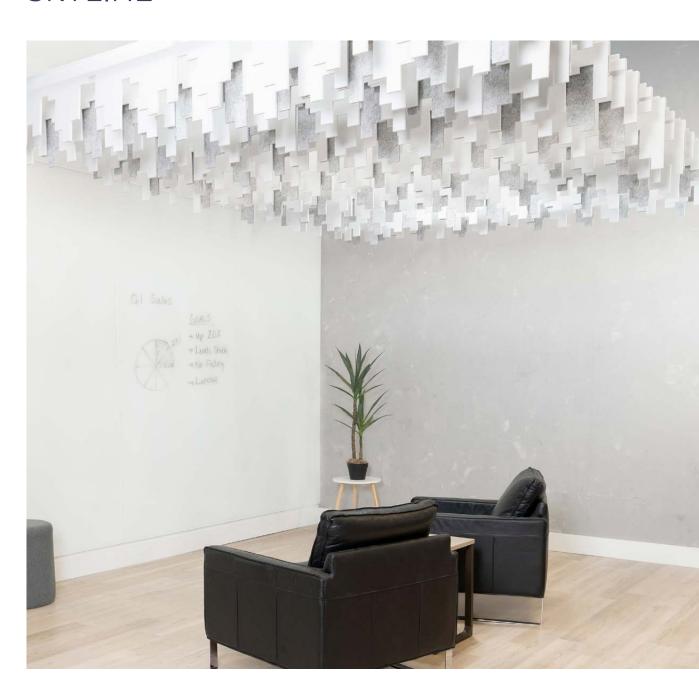

# MINIMALIST DESIGN MEETS ACOUSTIC PERFORMANCE

Ceilings are a great blank canvas for designers to add color and inspiration, and Skyline's geometric outline is great for making standard flat ceilings into conversation pieces.

Available in 20 standard colors as well as standard and custom dimensions.

## Standard dimensions:

- 8"Hx48"L
- 12"Hx48"L
- 8"Hx72"L
- 12"Hx72"L
- 8"Hx96"L
- 12"Hx96"L
- Typical spacing 6" to 18"