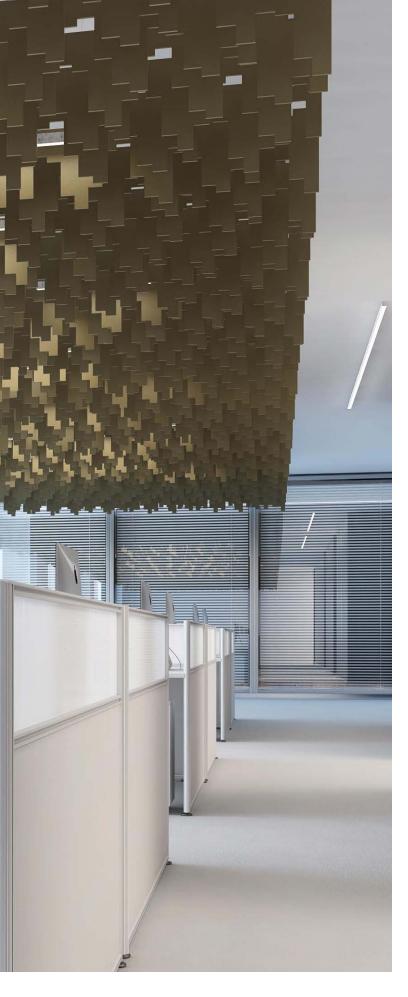

# MINIMALIST DESIGN MEETS ACOUSTIC PERFORMANCE

Ceilings are a great blank canvas for designers to add color and inspiration, and Skyline's geometric outline is great for making standard flat ceilings into conversation pieces.

# Custom design and configuration options

Acoustic panel detail