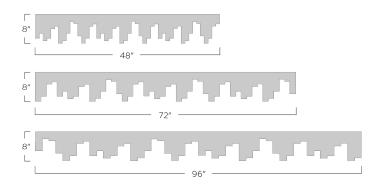

## Standard dimensions:

- 8"Hx48"L
- 12"Hx48"L
- 8"Hx72"L
- 12"Hx72"L
- 8"Hx96"L
- 12"Hx96"L
- Typical spacing 6" to 18"