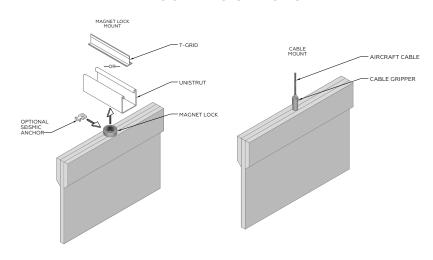

### **PROFILE**

U-Channel/Magnet Lock Mount

Custom design and configuration options

Acoustic panel detail

### **MOUNTING OPTIONS**

MPS offers a range of standard colors, plus any Pantone color, and custom color matching.

Go ahead, design in full color. Any shade you want.

SHADES by

MPS"