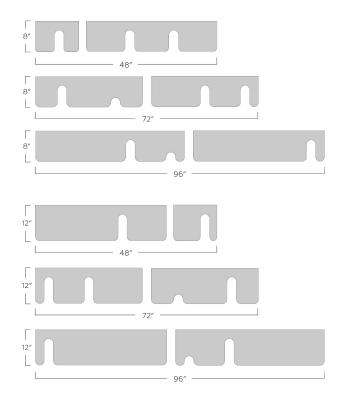

### Standard dimensions:

- 8"Hx48"L
- 12"Hx48"L
- 8"Hx72"L
- 12"Hx72"L
- 8"Hx96"L
- 12"Hx96"L
- Typical spacing 6" to 18"