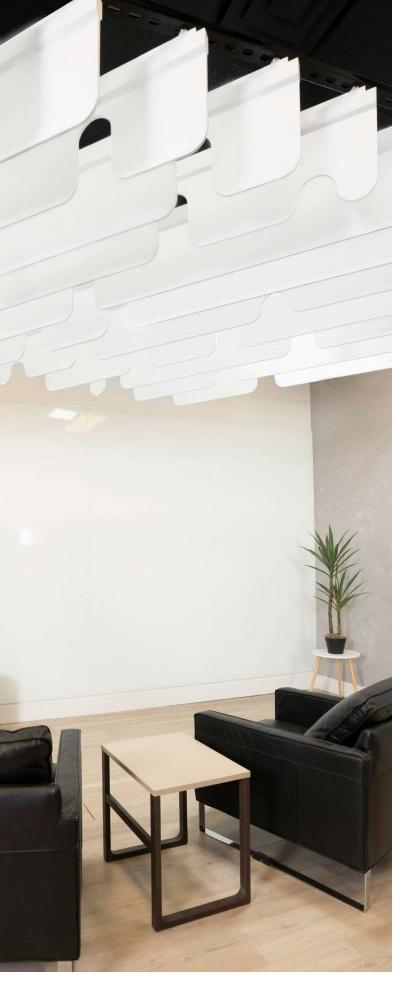

# MINIMALIST DESIGN MEETS ACOUSTIC PERFORMANCE

Notch acoustic baffles incorporate an updated look and visual appeal while removing unwanted noise and echo from your space.

Available in 20 standard colors as well as standard and custom dimensions.