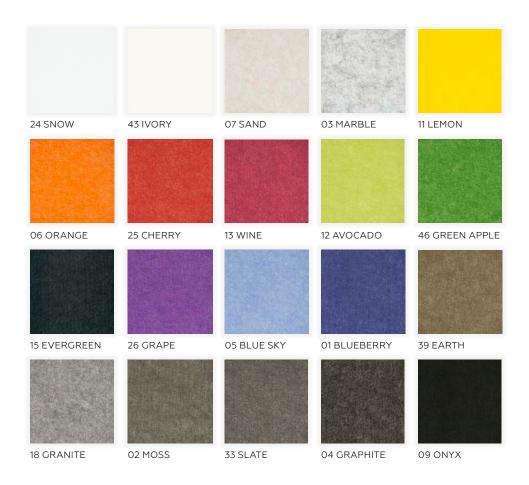

# MINIMALIST DESIGN MEETS ACOUSTIC PERFORMANCE

Notch acoustic baffles incorporate an updated look and visual appeal while removing unwanted noise and echo from your space.

Available in 20 standard colors as well as standard and custom dimensions.

### **MOUNTING OPTIONS**

MPS offers a range of standard colors, plus any Pantone color, and custom color matching.

Go ahead, design in full color. Any shade you want.

SHADES by

MPS"