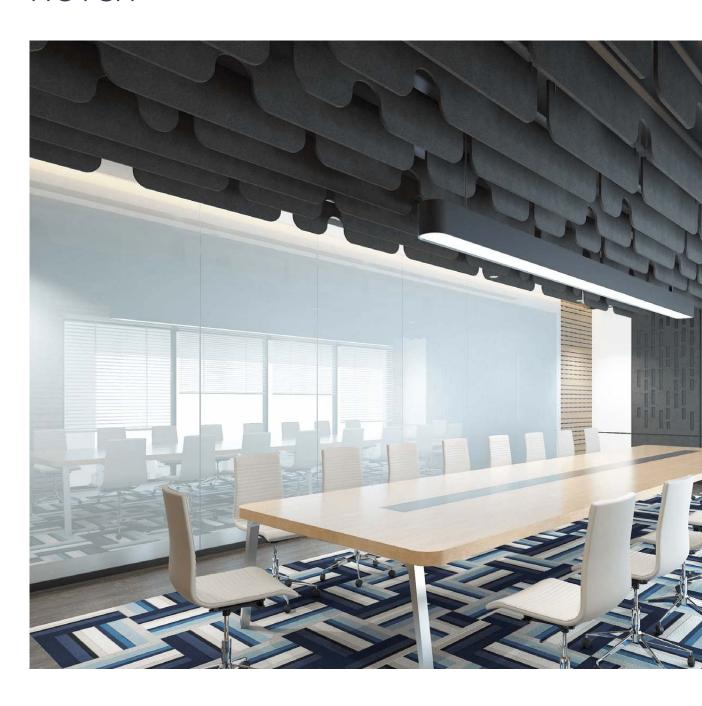

# MINIMALIST DESIGN MEETS ACOUSTIC PERFORMANCE

Notch acoustic baffles incorporate an updated look and visual appeal while removing unwanted noise and echo from your space.

Available in 20 standard colors as well as standard and custom dimensions.

### Standard dimensions:

- 8"Hx48"L
- 12"Hx48"L
- 8"Hx72"L
- 12"Hx72"L
- 8"Hx96"L
- 12"Hx96"L
- Typical spacing 6" to 18"

### **INSTALLATION**

Typical spacing