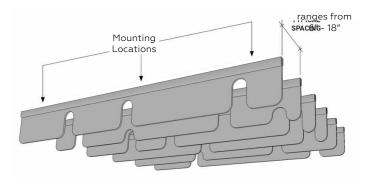

### Standard dimensions:

- 8"Hx48"L
- 12"Hx48"L
- 8"Hx72"L
- 12"Hx72"L
- 8"Hx96"L
- 12"Hx96"L
- Typical spacing 6" to 18"

### **INSTALLATION**

Typical spacing