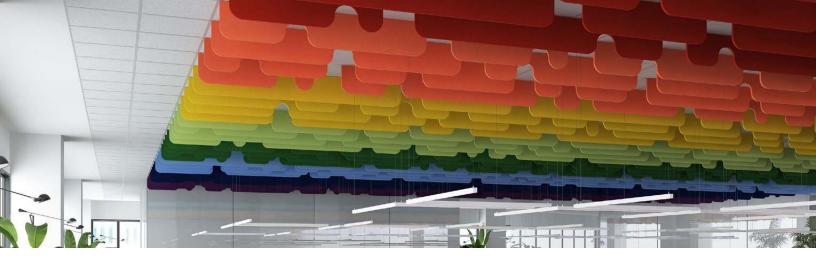

# MINIMALIST DESIGN MEETS ACOUSTIC PERFORMANCE

Notch acoustic baffles incorporate an updated look and visual appeal while removing unwanted noise and echo from your space.

Available in 20 standard colors as well as standard and custom dimensions.

### Standard dimensions:

- 8"Hx48"L
- 12"Hx48"L
- 8"Hx72"L
- 12"Hx72"L
- 8"Hx96"L
- 12"Hx96"L
- Typical spacing 6" to 18"

### **INSTALLATION**

Typical spacing