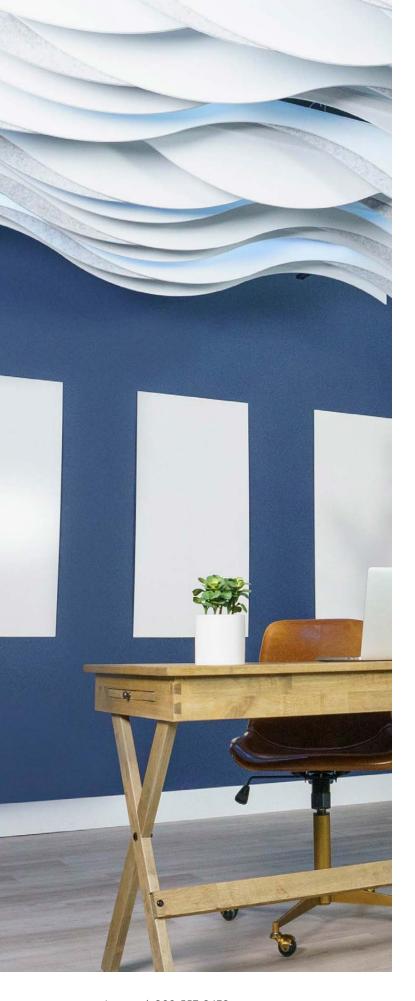

# MINIMALIST DESIGN MEETS ACOUSTIC PERFORMANCE

Londe beautifully breaks up the straight lines of most open ceilings, adding movement and color that improves both the aesthetics and acoustics of your space!

Available in 20 standard colors as well as standard and custom dimensions.