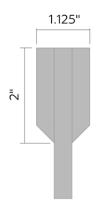

### Standard dimensions:

- 8"Hx48"L
- 12"Hx48"L
- 8"Hx72"L
- 12"Hx72"L
- 8"Hx96"L
- 12"Hx96"L
- Typical spacing 6" to 18"

### **PROFILE**

U-Channel/Magnet Lock Mount

Custom design and configuration options

Acoustic panel detail