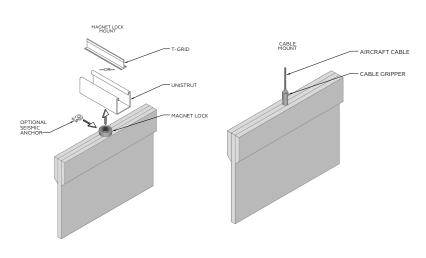

### **PROFILE**

U-Channel/Magnet Lock Mount

Custom design and configuration options

Acoustic panel detail

### **MOUNTING OPTIONS**

MPS offers a range of standard colors, plus any Pantone color, and custom color matching.

Go ahead, design in full color. Any shade you want.

SHADES by

A C O U S T I C