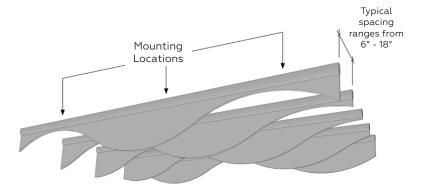

# LONDE





# MINIMALIST DESIGN MEETS ACOUSTIC PERFORMANCE

Londe beautifully breaks up the straight lines of most open ceilings, adding movement and color that improves both the aesthetics and acoustics of your space!

Available in 20 standard colors as well as standard and custom dimensions.

### Standard dimensions:

- 8"Hx48"L
- 12"Hx48"L
- 8"Hx72"L
- 12"Hx72"L
- 8"Hx96"L
- 12"Hx96"L
- Typical spacing 6" to 18"

# PRODUCT SPECIFICATIONS

### **PROFILE**

U-Channel/Magnet Lock Mount



Custom design and configuration options



Acoustic panel detail



### **ELEVATION**



### **INSTALLATION**



### **MOUNTING OPTIONS**





MPS offers a range of standard colors, plus any Pantone color, and custom color matching.



Go ahead, design in full color. Any shade you want.

SHADES by

A C O U S T I C

## **TECHNICAL SPECIFICATIONS**

### Absorption

Average NRC 0.85.

(subject to thickness and mounting conditions)

### Material

100% polyester fiber acoustic felt.

### **Eco-Friendly**

Yes! 60% recycled PET materials, 40% new material, non-toxic, non-allergenic, non-irritant, no coatings or sprays which degrade over time.

### Fire Rating

ASTM E84 Class A Fire Spread rating is permanently achieved by infusing 40% new material into the panel. MPS never uses sprays or coatings that degrade and lose their rating status.

### Sustainability