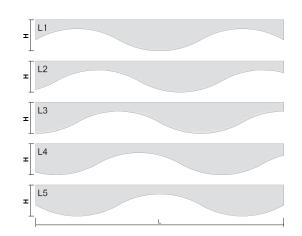

### Standard dimensions:

- 8"Hx48"L
- 12"Hx48"L
- 8"Hx72"L
- 12"Hx72"L
- 8"Hx96"L
- 12"Hx96"L
- Typical spacing 6" to 18"

### **INSTALLATION**