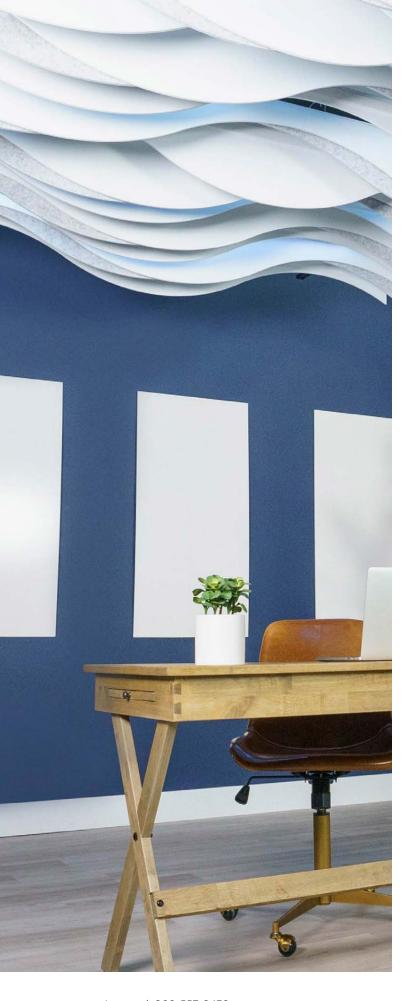

# MINIMALIST DESIGN MEETS ACOUSTIC PERFORMANCE

Londe beautifully breaks up the straight lines of most open ceilings, adding movement and color that improves both the aesthetics and acoustics of your space!

Available in 20 standard colors as well as standard and custom dimensions.

### Standard dimensions:

- 8"Hx48"L
- 12"Hx48"L
- 8"Hx72"L
- 12"Hx72"L
- 8"Hx96"L
- 12"Hx96"L
- Typical spacing 6" to 18"