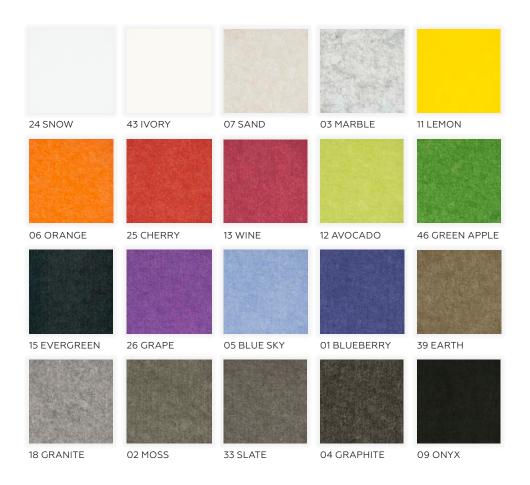

Available in 20 standard colors as well as standard and custom dimensions.

### **MOUNTING OPTIONS**

MPS offers a range of standard colors, plus any Pantone color, and custom color matching.

Go ahead, design in full color. Any shade you want.

SHADES by

A C O U S T I C