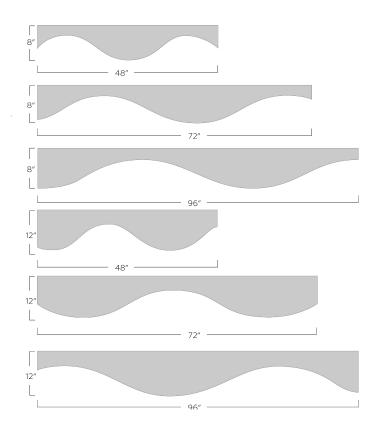

### Standard dimensions:

- 8"Hx48"L
- 12"Hx48"L
- 8"Hx72"L
- 12"Hx72"L
- 8"Hx96"L
- 12"Hx96"L
- Typical spacing 6" to 18"