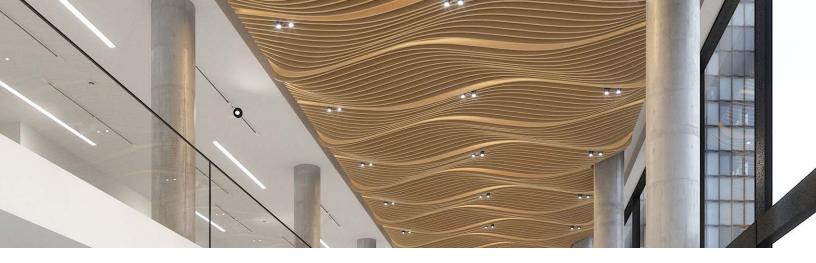

# MINIMALIST DESIGN MEETS ACOUSTIC PERFORMANCE

Londe beautifully breaks up the straight lines of most open ceilings, adding movement and color that improves both the aesthetics and acoustics of your space!

Available in 20 standard colors as well as standard and custom dimensions.

### Standard dimensions:

- 8"Hx48"L
- 12"Hx48"L
- 8"Hx72"L
- 12"Hx72"L
- 8"Hx96"L
- 12"Hx96"L
- Typical spacing 6" to 18"