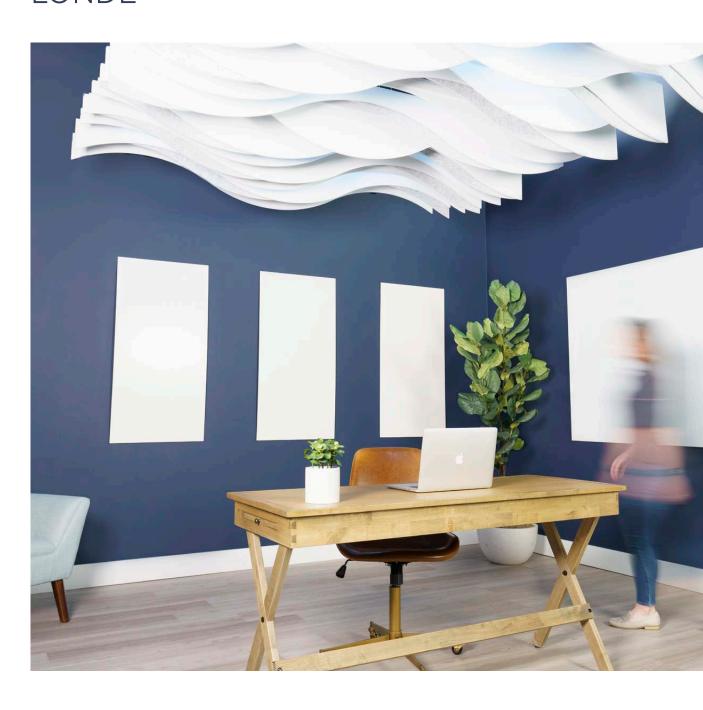

# MINIMALIST DESIGN MEETS ACOUSTIC PERFORMANCE

Londe beautifully breaks up the straight lines of most open ceilings, adding movement and color that improves both the aesthetics and acoustics of your space!

Available in 20 standard colors as well as standard and custom dimensions.

### Standard dimensions:

- 8"Hx48"L
- 12"Hx48"L
- 8"Hx72"L
- 12"Hx72"L
- 8"Hx96"L
- 12"Hx96"L
- Typical spacing 6" to 18"