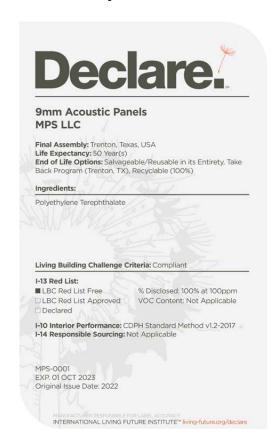

### **ELEVATION**



### **INSTALLATION**



### **MOUNTING OPTIONS**





MPS offers a range of standard colors, plus any Pantone color, and custom color matching.



Go ahead, design in full color. Any shade you want.

SHADES by

A C O U S T I C

## **TECHNICAL SPECIFICATIONS**

### Absorption

Average NRC 0.85.

(subject to thickness and mounting conditions)

### Material

100% polyester fiber acoustic felt.

### **Eco-Friendly**

Yes! 60% recycled PET materials, 40% new material, non-toxic, non-allergenic, non-irritant, no coatings or sprays which degrade over time.

### Fire Rating

ASTM E84 Class A Fire Spread rating is permanently achieved by infusing 40% new material into the panel. MPS never uses sprays or coatings that degrade and lose their rating status.

### Sustainability