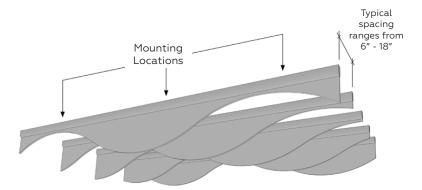

### Standard dimensions:

- 8"Hx48"L
- 12"Hx48"L
- 8"Hx72"L
- 12"Hx72"L
- 8"Hx96"L
- 12"Hx96"L
- Typical spacing 6" to 18"

### **INSTALLATION**