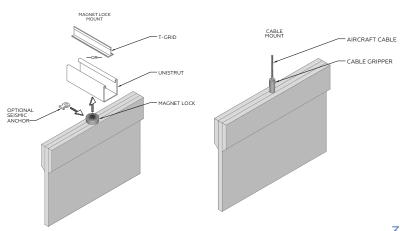

### **PROFILE**

U-Channel/Magnet Lock Mount

Custom design and configuration options

Acoustic panel detail

### **MOUNTING OPTIONS**

MPS offers a range of standard colors, plus any Pantone color, and custom color matching.

Go ahead, design in full color. Any shade you want.

SHADES by

A C O U S T I C