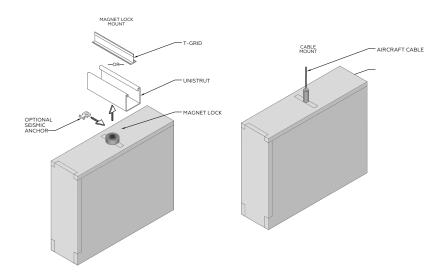

## FUSE





# MINIMALIST DESIGN MEETS ACOUSTIC PERFORMANCE

Fuse provides a uniquely effective baffle design with a low-profile aesthetic, designed especially for spaces with low, hard ceilings where standard baffles or clouds aren't an option.

Available in 30 standard colors and prints, as well as standard and custom dimensions.

Standard dimensions:

- 7"Hx48"Lx2.75"D
- 7"Hx72"Lx2.75"D
- 7"Hx96"Lx2.75"D
- Typical spacing 6" to 18"

### PRODUCT SPECIFICATIONS

PROFILE



Custom design and configuration options



### ELEVATION



INSTALLATION



### MOUNTING OPTIONS



Acoustic panel detail





### MPS offers a range of standard colors, plus any Pantone color, and custom color matching.



Go ahead, design in full color. Any shade you want.

# SHADES by





52 ASH



50 DARK WALNUT 61 FRESH

PLYWOOD







WALNUT



ELM

63 MAIN STREET 64 PLANCHE OAK



54 PLYWOOD



65 VISTA WALNUT 66 WEATHERED PLYWOOD

### TECHNICAL SPECIFICATIONS

### Absorption

Average NRC 1.4. (subject to thickness and mounting conditions)

#### Material

100% polyester fiber acoustic felt.

### **Eco-Friendly**

Yes! 60% recycled PET materials, 40% new material, non-toxic, non-allergenic, non-irritant, no coatings or sprays which degrade over time.

#### **Fire Rating**

ASTM E84 Class A Fire Spread rating is permanently achieved by infusing 40% new material into the panel. MP