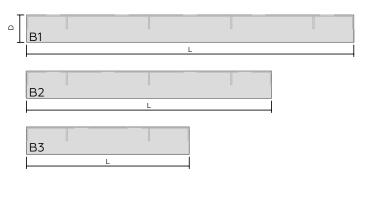

Available in 30 standard colors and prints, as well as standard and custom dimensions.

Standard dimensions:

- 7"Hx48"Lx2.75"D
- 7"Hx72"Lx2.75"D
- 7"Hx96"Lx2.75"D
- Typical spacing 6" to 18"

### PRODUCT SPECIFICATIONS

PROFILE

Custom design and configuration options