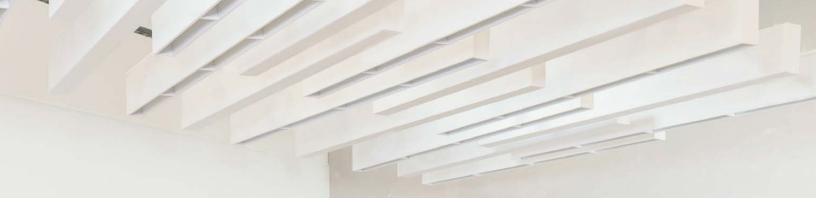

# MINIMALIST DESIGN MEETS ACOUSTIC PERFORMANCE

Fuse provides a uniquely effective baffle design with a low-profile aesthetic, designed especially for spaces with low, hard ceilings where standard baffles or clouds aren't an option.

Available in 30 standard colors and prints, as well as standard and custom dimensions.

Standard dimensions:

- 7"Hx48"Lx2.75"D
- 7"Hx72"Lx2.75"D
- 7"Hx96"Lx2.75"D
- Typical spacing 6" to 18"