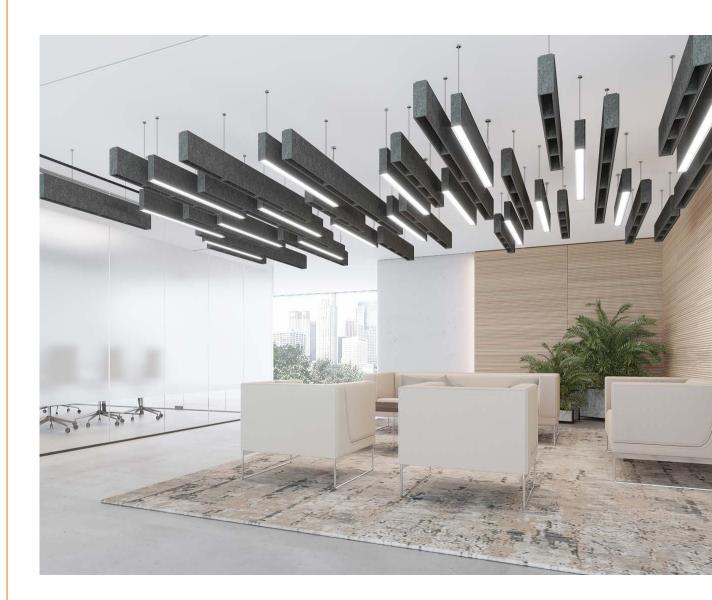

# MINIMALIST DESIGN MEETS ACOUSTIC PERFORMANCE

Fuse provides a uniquely effective baffle design with a low-profile aesthetic, designed especially for spaces with low, hard ceilings where standard baffles or clouds aren't an option.

Available in 30 standard colors and prints, as well as standard and custom dimensions.

Standard dimensions:

- 7"Hx48"Lx2.75"D
- 7"Hx72"Lx2.75"D
- 7"Hx96"Lx2.75"D
- Typical spacing 6" to 18"