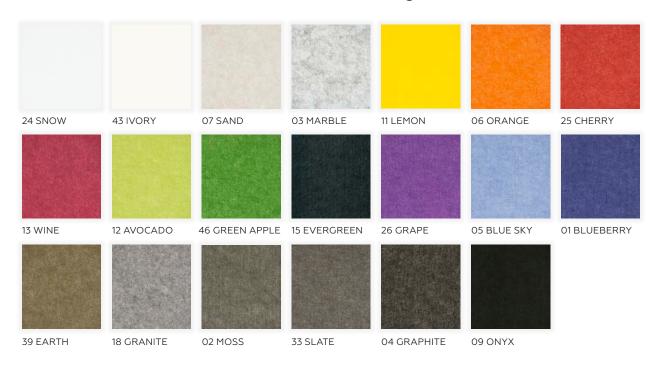

### MPS offers a range of standard colors, plus any Pantone color, and custom color matching.

Go ahead, design in full color. Any shade you want.