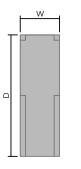

### PRODUCT SPECIFICATIONS

PROFILE

Custom design and configuration options

Available in 30 standard colors and prints, as well as standard and custom dimensions.

Standard dimensions:

- 7"Hx48"Lx2.75"D
- 7"Hx72"Lx2.75"D
- 7"Hx96"Lx2.75"D
- Typical spacing 6" to 18"