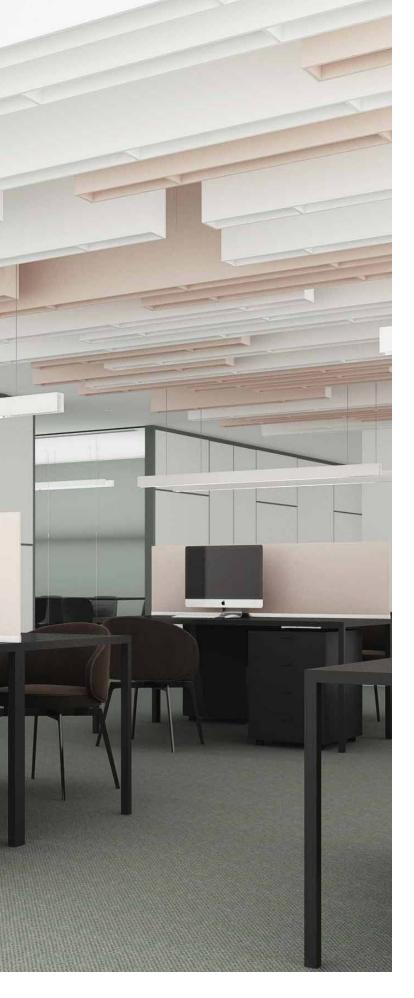

# MINIMALIST DESIGN MEETS ACOUSTIC PERFORMANCE

Fuse provides a uniquely effective baffle design with a low-profile aesthetic, designed especially for spaces with low, hard ceilings where standard baffles or clouds aren't an option.