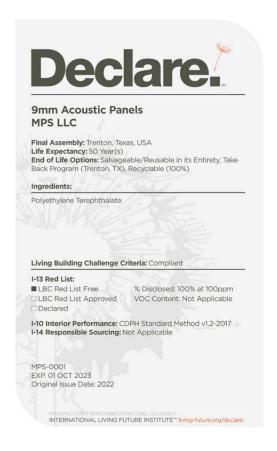

and custom color matching.



Go ahead, design in full color. Any shade you want.

# SHADES by





52 ASH



50 DARK WALNUT 61 FRESH

PLYWOOD







WALNUT



ELM

63 MAIN STREET 64 PLANCHE OAK



54 PLYWOOD



65 VISTA WALNUT 66 WEATHERED PLYWOOD

### TECHNICAL SPECIFICATIONS

### Absorption

Average NRC 1.4. (subject to thickness and mounting conditions)

#### Material

100% polyester fiber acoustic felt.

### **Eco-Friendly**

Yes! 60% recycled PET materials, 40% new material, non-toxic, non-allergenic, non-irritant, no coatings or sprays which degrade over time.

#### **Fire Rating**

ASTM E84 Class A Fire Spread rating is permanently achieved by infusing 40% new material into the panel. MPS never uses sprays or coatings that degrade and lose their rating status.

### Sustainability