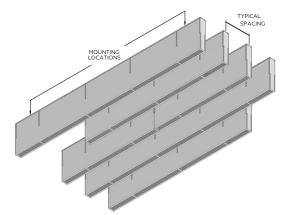

Available in 30 standard colors and prints, as well as standard and custom dimensions.

Standard dimensions:

- 7"Hx48"Lx2.75"D
- 7"Hx72"Lx2.75"D
- 7"Hx96"Lx2.75"D
- Typical spacing 6" to 18"

### ELEVATION

INSTALLATION