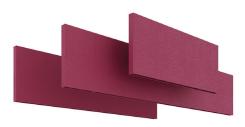

# FUSE





# MINIMAL DESIGN MEETS ACOUSTIC PERFORMANCE

Fuse provides a uniquely effective baffle design with a low-profile aesthetic, designed especially for spaces with low, hard ceilings where standard baffles or clouds aren't an option.

Available in 20 colors and three standard dimensions:

- 48"Lx7"Hx2.75"W
- 72"Lx7"Hx2.75"W
- 96"Lx7"Hx2.75"W
- Typical spacing 6" to 18"
- Custom sizes available.

# PRODUCT SPECIFICATIONS

## **PROFILE**

## U-Channel/Magnet Lock Mount



Custom design and configuration options



Acoustic panel detail



## **ELEVATION**







## **INSTALLATION**





## 20 standard colors. Custom options available.



# **TECHNICAL SPECIFICATIONS**

#### Absorption

Average NRC 0.85. (subject to thickness and mounting conditions)

#### Material

100% polyester fiber acoustic felt.

#### **Eco-Friendly**

Yes! 60% recycled PET materials, 40% new material, non-toxic, non-allergenic, non-irritant, no coatings or sprays which degrade over time.

#### Fire Rating

ASTM E84 Class A Fire Spread rating is permanently achieved by infusing 40% new material into the panel. MPS never uses sprays or coatings that degrade and lose their rating status.

#### **MOUNTING OPTIONS**