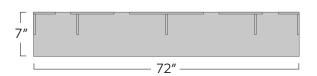

Available in 20 colors and three standard dimensions:

- 48"Lx7"Hx2.75"W
- 72"Lx7"Hx2.75"W
- 96"Lx7"Hx2.75"W
- Typical spacing 6" to 18"
- Custom sizes available.