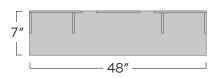

Available in 20 colors and three standard dimensions:

- 48"Lx7"Hx2.75"W
- 72"Lx7"Hx2.75"W
- 96"Lx7"Hx2.75"W
- Typical spacing 6" to 18"
- Custom sizes available.