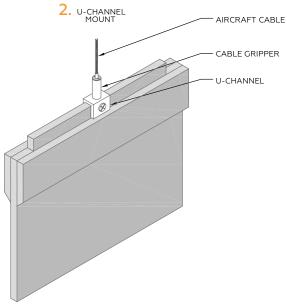

#### **MOUNTING OPTIONS**

## U-Channel/Magnet Lock Mount

Custom design and configuration options

Acoustic panel detail