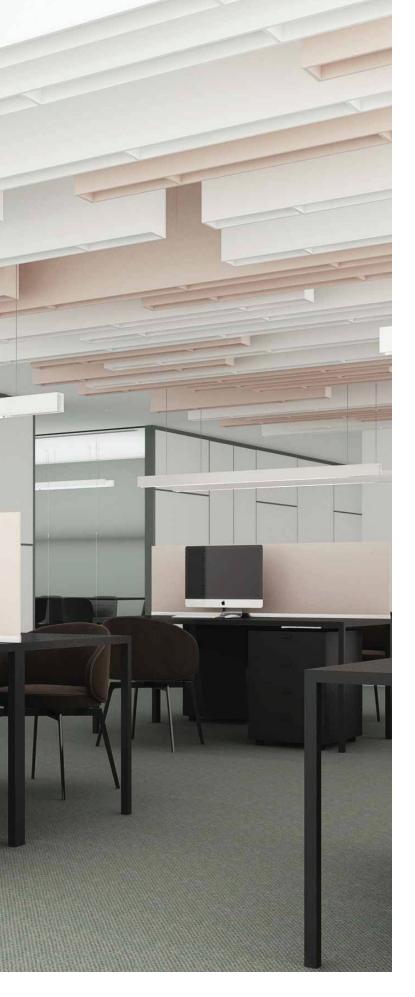

# MINIMAL DESIGN MEETS ACOUSTIC PERFORMANCE

Fuse provides a uniquely effective baffle design with a low-profile aesthetic, designed especially for spaces with low, hard ceilings where standard baffles or clouds aren't an option.

Available in 20 colors and three standard dimensions:

- 48"Lx7"Hx2.75"W
- 72"Lx7"Hx2.75"W
- 96"Lx7"Hx2.75"W
- Typical spacing 6" to 18"
- Custom sizes available.