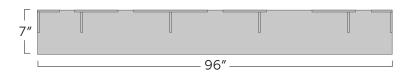

Available in 20 colors and three standard dimensions:

- 48"Lx7"Hx2.75"W
- 72"Lx7"Hx2.75"W
- 96"Lx7"Hx2.75"W
- Typical spacing 6" to 18"
- Custom sizes available.