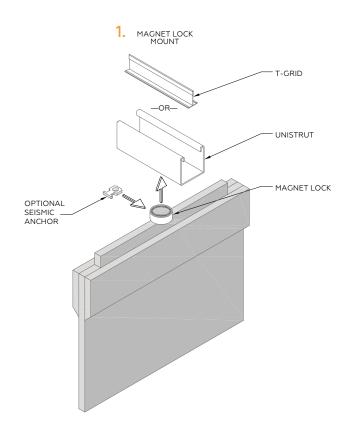

#### **MOUNTING OPTIONS**

## U-Channel/Magnet Lock Mount

Custom design and configuration options

Acoustic panel detail