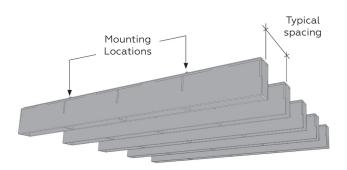

Available in 20 colors and three standard dimensions:

- 48"Lx7"Hx2.75"W
- 72"Lx7"Hx2.75"W
- 96"Lx7"Hx2.75"W
- Typical spacing 6" to 18"
- Custom sizes available.

## U-Channel/Magnet Lock Mount

Custom design and configuration options

Acoustic panel detail

## **INSTALLATION**