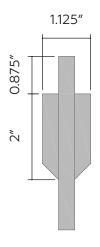

# FUSE





# MINIMAL DESIGN MEETS ACOUSTIC PERFORMANCE

Fuse provides a uniquely effective baffle design with a low-profile aesthetic, designed especially for spaces with low, hard ceilings where standard baffles or clouds aren't an option.

Available in 20 colors and three standard dimensions:

- 48"Lx7"Hx2.75"W
- 72"Lx7"Hx2.75"W
- 96"Lx7"Hx2.75"W
- Typical spacing 6" to 18"
- Custom sizes available.

# PRODUCT SPECIFICATIONS

## **PROFILE**

## U-Channel/Magnet Lock Mount



Custom design and configuration options



Acoustic panel detail



## **ELEVATION**







## **INSTALLATION**





## 20 standard colors. Custom options available.



# **TECHNICAL SPECIFICATIONS**

#### Absorption

Average NRC 0.85. (subject to thickness and mounting conditions)

#### Material

100% polyester fiber acoustic felt.

#### **Eco-Friendly**

Yes! 60% recycled PET materials, 40% new material, non-toxic, non-allergenic, non-irritant, no coatings or sprays which degrade over time.

#### Fire Rating

ASTM E84 Class A Fire Spread rating is permanently achieved by infusing 40% new material into the panel. MPS never uses sprays or coatings that degrade and lose their rating status.

#### **MOUNTING OPTIONS**