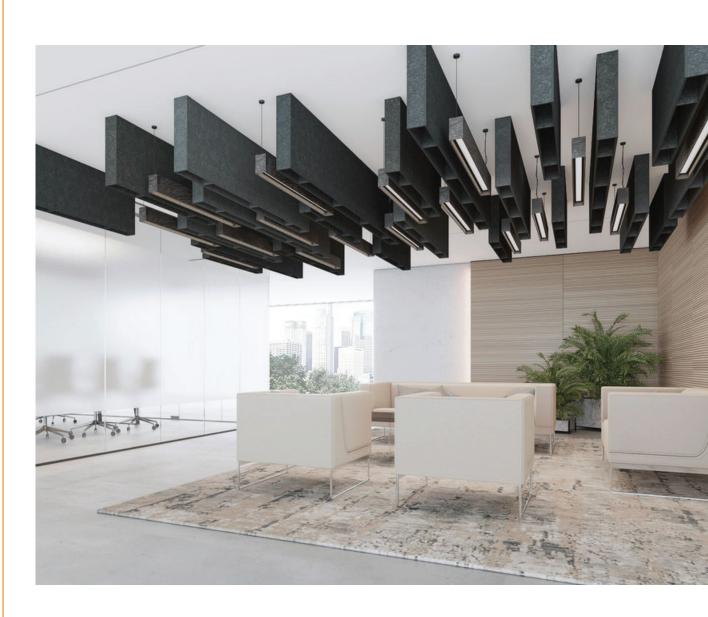

# MINIMAL DESIGN MEETS ACOUSTIC PERFORMANCE

Fuse provides a uniquely effective baffle design with a low-profile aesthetic, designed especially for spaces with low, hard ceilings where standard baffles or clouds aren't an option.

Available in 20 colors and three standard dimensions:

- 48"Lx7"Hx2.75"W
- 72"Lx7"Hx2.75"W
- 96"Lx7"Hx2.75"W
- Typical spacing 6" to 18"
- Custom sizes available.