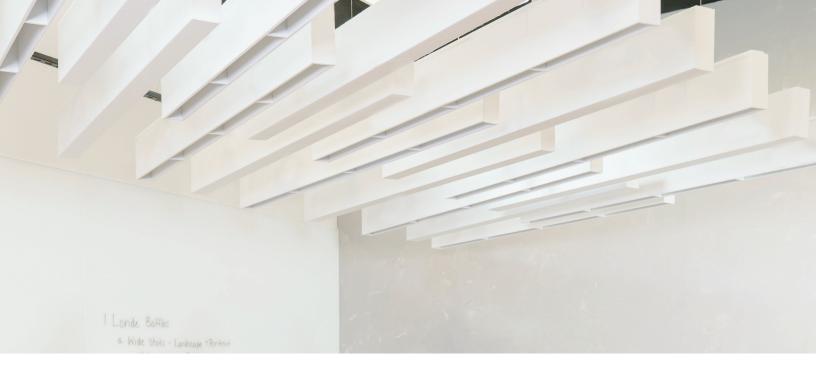

# MINIMAL DESIGN MEETS ACOUSTIC PERFORMANCE

Fuse provides a uniquely effective baffle design with a low-profile aesthetic, designed especially for spaces with low, hard ceilings where standard baffles or clouds aren't an option.

Available in 20 colors and three standard dimensions:

- 48"Lx7"Hx2.75"W
- 72"Lx7"Hx2.75"W
- 96"Lx7"Hx2.75"W
- Typical spacing 6" to 18"
- Custom sizes available.