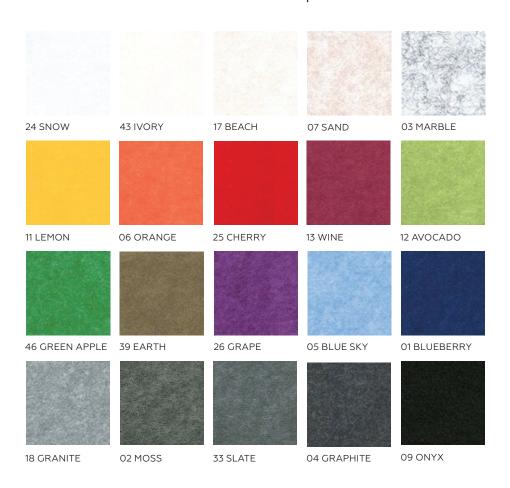

# FUSE





# MINIMAL DESIGN MEETS ACOUSTIC PERFORMANCE

Fuse provides a uniquely effective baffle design with a low-profile aesthetic, designed especially for spaces with low, hard ceilings where standard baffles or clouds aren't an option.

Available in 20 colors and three standard dimensions:

- 48"Lx7"Hx2.75"W
- 72"Lx7"Hx2.75"W
- 96"Lx7"Hx2.75"W
- Typical spacing 6" to 18"
- Custom sizes available.

# PRODUCT SPECIFICATIONS

## **PROFILE**

## U-Channel/Magnet Lock Mount



Custom design and configuration options



Acoustic panel detail



## **ELEVATION**







## **INSTALLATION**





## 20 standard colors. Custom options available.



# **TECHNICAL SPECIFICATIONS**

#### Absorption

Average NRC 0.85. (subject to thickness and mounting conditions)

#### Material

100% polyester fiber acoustic felt.

#### **Eco-Friendly**

Yes! 60% recycled PET materials, 40% new material, non-toxic, non-allergenic, non-irritant, no coatings or sprays which degrade over time.

#### Fire Rating

ASTM E84 Class A Fire Spread rating is permanently achieved by infusing 40% new material into the panel. MPS never uses sprays or coatings that degrade and lose their rating status.

#### **MOUNTING OPTIONS**