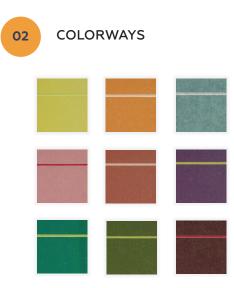

#### Warranty

Two (2) Years

VOC ASTM D5116 Compliant

Material 100% PET acoustic felt

Maintenance Vacuum clean to remove dust and debris

Tell us about your space, the design, and dimensions.

Over 30 standard colorways. What's your color?

## MAKE IT YOUR OWN!

Customize your pattern

Spec your own color, gradient, or woodgrain.