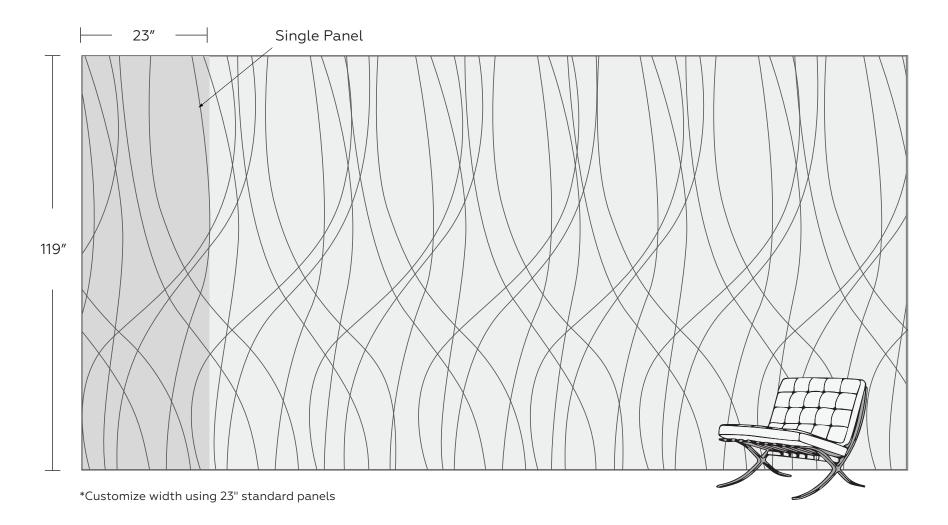

felt wall



# HOW TO SPECIFY

Re-think, re-design, reveal what a wall can be with Whisper. The precise v-cut lines add movement to any space, while also exposing a carefully curated secondary color.

#### Absorption

Standard: .32 NRC (subject to mounting conditions)

### Fire Rating ASTM E84 Class A

#### Warranty

Two (2) Years

VOC ASTM D5116 Compliant

Material 100% PET acoustic felt

Maintenance Vacuum clean to remove dust and debris





Tell us about your space, the design, and dimensions.



Over 30 standard colorways. What's your color?



## MAKE IT YOUR OWN!





Customize your pattern



Spec your own color, gradient, or woodgrain.



# PRODUCT SPECIFICATIONS

<sup>3</sup>/8″

### STANDARD DIMENSIONS

Single Panel 23"W x 119"H

Felt Thickness