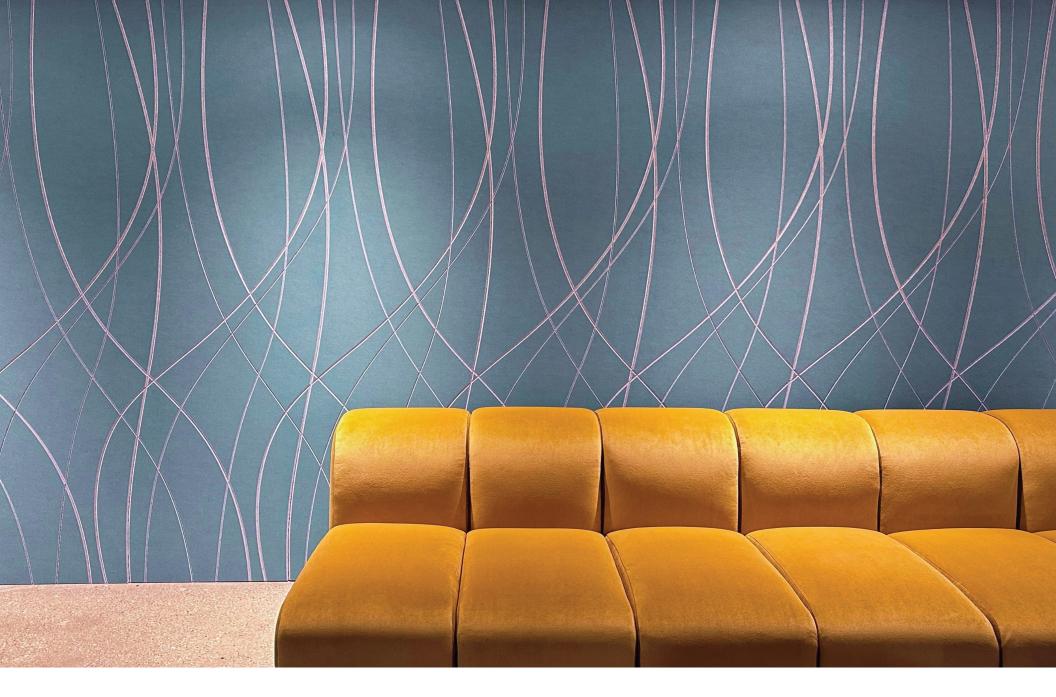

felt wall

# HOW TO SPECIFY

Re-think, re-design, reveal what a wall can be with Whisper. The precise v-cut lines add movement to any space, while also exposing a carefully curated secondary color.