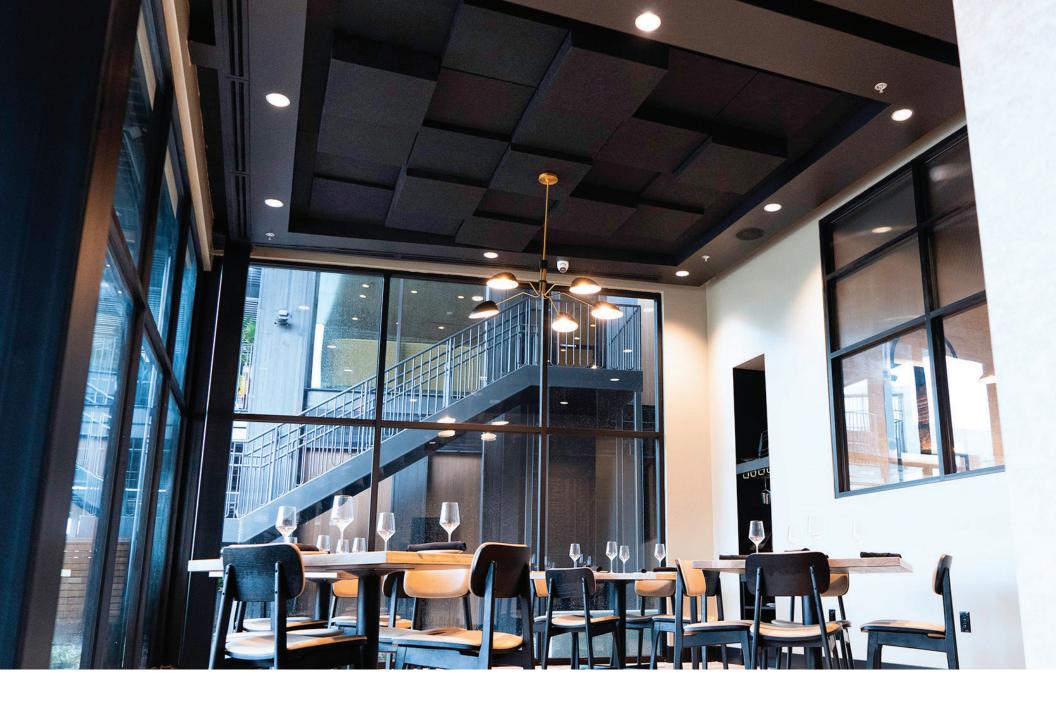

### **HOW TO SPECIFY**

Gradi acoustic ceiling baffles add definition and a 3-dimensional geometric element to the ceiling in any space!

## 04 MAKE IT YOUR OWN!

Specify our standard box baffle or spec your own dimensions and layout.

Our standard Gradi box dimensions are 24"x24" with a range of 5", 8", and 10" in depth.