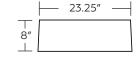

## 04 MAKE IT YOUR OWN!

Specify our standard box baffle or spec your own dimensions and layout.

Our standard Gradi box dimensions are 24"x24" with a range of 5", 8", and 10" in depth.

#### STANDARD DIMENSIONS

Single Box 24"L x 24"W

Depth Range 2", 4", 6", 8"