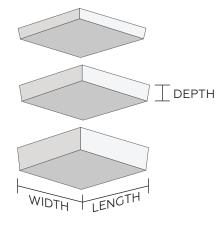

## 04 MAKE IT YOUR OWN!

Specify our standard box baffle or spec your own dimensions and layout.

Our standard Gradi box dimensions are 24"x24" with a range of 5", 8", and 10" in depth.

#### STANDARD DIMENSIONS

Single Box 24"L x 24"W

Depth Range 2", 4", 6", 8"