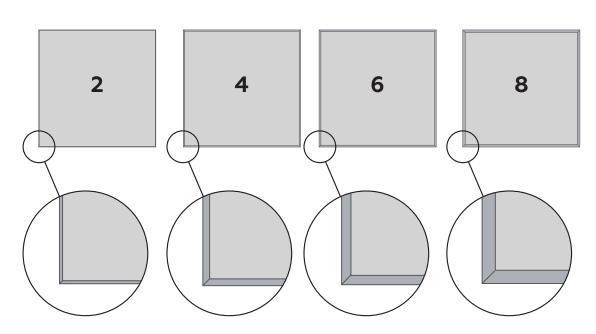

VOC

ASTM D5116 Compliant

#### Material

100% PFT acoustic felt

#### Maintenance

Vacuum clean to remove dust and debris





Tell us about your space, the design, and dimensions.



What size baffle does your project call for?

**BAFFLE SIZING** 





Standards. Woodgrains. Customs. What's your color? (Visit mpsacoustics.com/colors to see all color options)

Pantone options, full-color prints, and unique gradients with SHADES by MPS.

## 04 MAKE IT YOUR OWN!



Specify our standard box baffle or spec your own dimensions and layout.

Our standard Gradi box dimensions are 24"x24" with a range of 5", 8", and 10" in depth.



## PRODUCT SPECIFICATIONS

#### STANDARD DIMENSIONS

Single Box 24"L x 24"W

Depth Range 2", 4", 6", 8"

#### **ELEVATION**







<sup>\*</sup>Example configuration



mpsacoustics.com | 866-557-8438