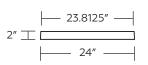

ass A

#### Warranty

Two (2) Years

#### VOC

ASTM D5116 Compliant

#### Material

100% PFT acoustic felt

#### Maintenance

Vacuum clean to remove dust and debris





Tell us about your space, the design, and dimensions.



What size baffle does your project call for?

**BAFFLE SIZING** 





Standards. Woodgrains. Customs. What's your color? (Visit mpsacoustics.com/colors to see all color options)

Pantone options, full-color prints, and unique gradients with SHADES by MPS.

## 04 MAKE IT YOUR OWN!



Specify our standard box baffle or spec your own dimensions and layout.

Our standard Gradi box dimensions are 24"x24" with a range of 5", 8", and 10" in depth.



## PRODUCT SPECIFICATIONS

#### STANDARD DIMENSIONS

Single Box 24"L x 24"W

Depth Range 2", 4", 6", 8"

#### **ELEVATION**







<sup>\*</sup>Example configuration



mpsacoustics.com | 866-557-8438