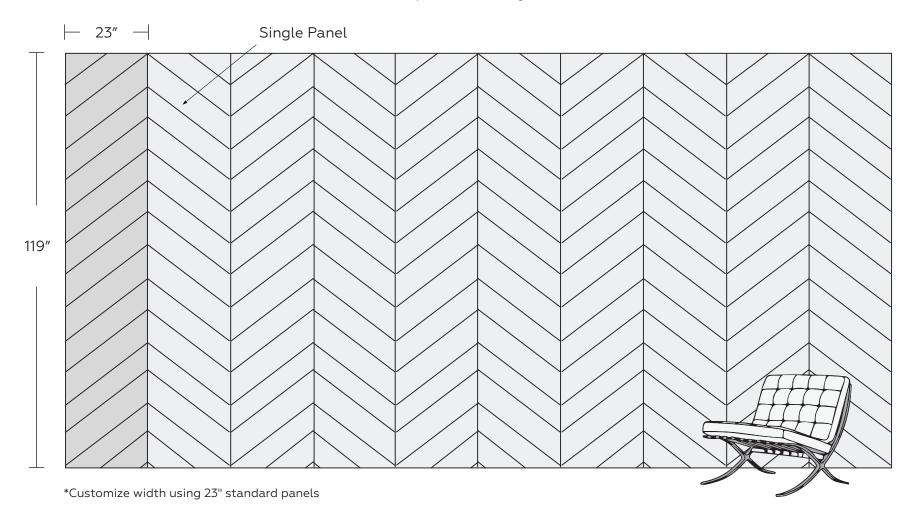

Pantone options, full-color prints, and unique gradients with SHADES by MPS.

Customize your pattern

Our standard Arrow panel dimensions are 23"x119" with a depth of 3/8".

#### STANDARD DIMENSIONS

Single Panel 23"W x 119"H

Felt Thickness 3/8"

- Choose from over 30 standard colors and woodgrains
- 100% polyester fiber acoustic panel
- Measurably improves acoustic privacy
- · Sound absorption and blocking