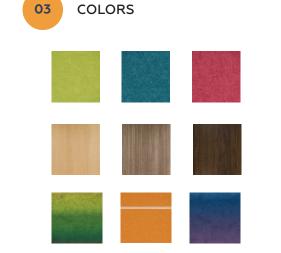

#### Maintenance

Vacuum clean to remove dust and debris

Tell us about your space, the design, and dimensions.

**PATTERN SIZE** 

What size pattern does your project call for?

Standards. Woodgrains. Customs. What's your color? (Visit mpsacoustics.com/colors to see all color options)

Pantone options, full-color prints, and unique gradients with SHADES by MPS.

Customize your pattern

Our standard Arrow panel dimensions are 23"x119" with a depth of 3/8".