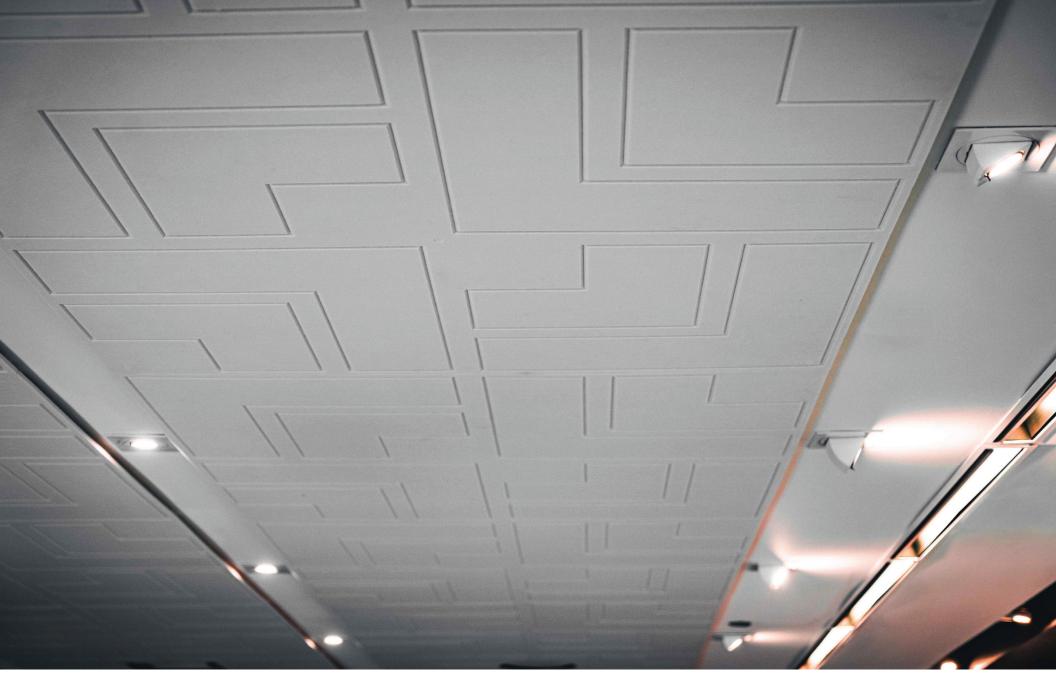

# HOW TO SPECIFY

Etch wall and ceiling panels bring an elegant fusion of texture and sophistication, elevating the aesthetic appeal of any space with intricate detailing.

### CUSTOMIZABLE CONFIGURATION

Customize your Etch panels according to your wall or ceiling specs and desired pattern.

Get Etch in 24"x24" or 24"x48" sized drop-in tiles for T-grid ceiling.