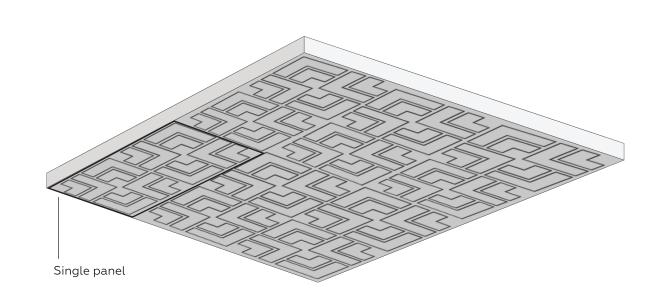

#### STANDARD DIMENSIONS

Single Panel Felt Thickness

42″W x 81″H 3/8″

### CUSTOMIZABLE CONFIGURATION

Customize your Etch panels according to your wall or ceiling specs and desired pattern.

Get Etch in 24"x24" or 24"x48" sized drop-in tiles for T-grid ceiling.