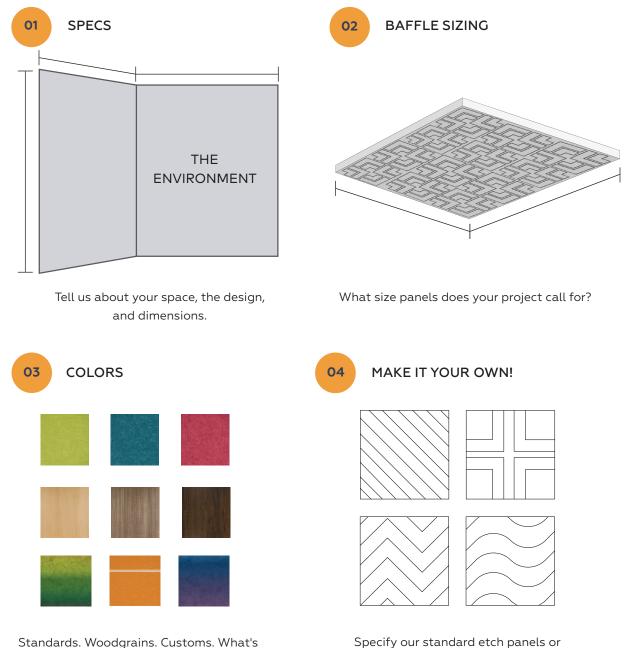

# PRODUCT SPECIFICATIONS

#### STANDARD DIMENSIONS

Single Panel Felt Thickness

42″W x 81″H 3/8″

### CUSTOMIZABLE CONFIGURATION

Customize your Etch panels according to your wall or ceiling specs and desired pattern.

Get Etch in 24"x24" or 24"x48" sized drop-in tiles for T-grid ceiling.

Standards. Woodgrains. Customs. What's your color? (Visit **mpsacoustics.com/colors** to see all color options)

Pantone options, full-color prints, and unique gradients with SHADES by MPS.

Our standard Etch dimensions are 42"x81" with 3/8" felt thickness.