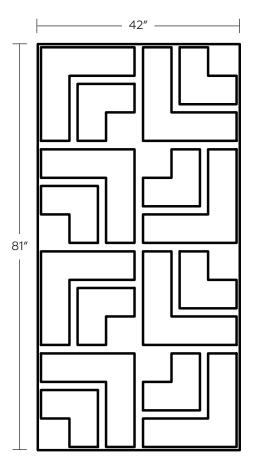

Standards. Woodgrains. Customs. What's your color? (Visit **mpsacoustics.com/colors** to see all color options)

Pantone options, full-color prints, and unique gradients with SHADES by MPS.

Our standard Etch dimensions are 42"x81" with 3/8" felt thickness.

#### STANDARD DIMENSIONS

Single Panel Felt Thickness

42″W x 81″H 3/8″